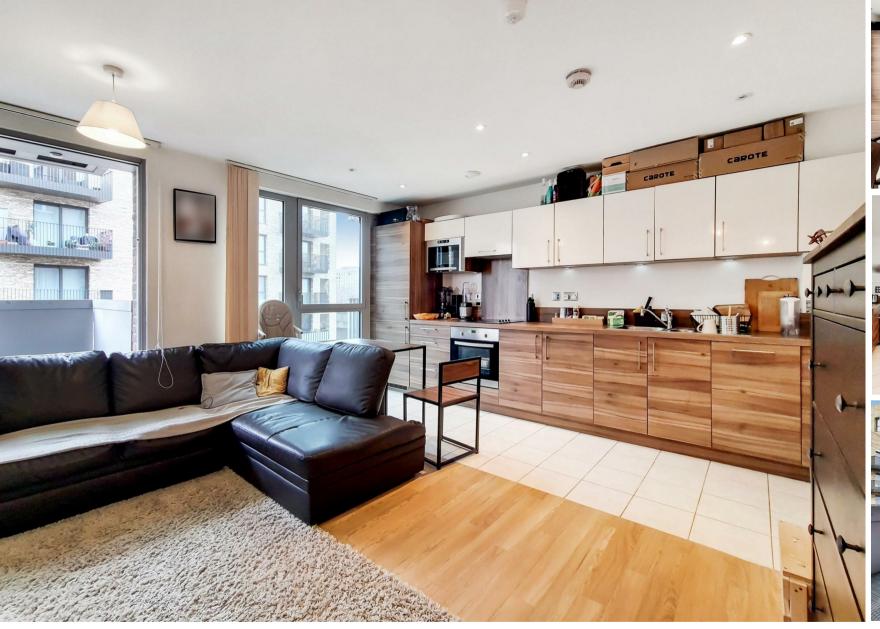

# Heron Place, Silvertown E16 2FJ

Set within the smart Waterside Park development near the River Thames at Silvertown, this superb one bedroom apartment offers naturally bright and well proportioned living space with stylish fixtures and fittings and private outside space.

The property comprises reception room, sleek open-plan kitchen with integrated appliances, bedroom, chic bathroom, and private terrace overlooking Barrier Park.

The green open spaces of the Thames Barrier Park are moments away, the property is also within easy reach of the shops, bars and restaurants of the Canary Wharf complex and the nightlife of the O2 arena.