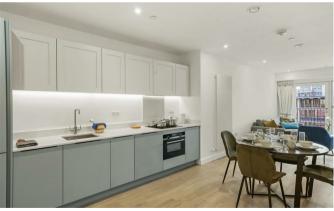

# Galleria House, Royal Victoria Dock E16 1DA

This stunning brand new apartment is situated on the 10th floor of a new development situated moments away from the Elizabeth Line.

The chic apartment compromises of 562 SqFt. of internal space, featuring open plan kitchen/living area, two utility cupboards, well proportioned bedroom and stylish en-suite bathroom. This development also benefits with 24 Hours Concierge service and convenient location.