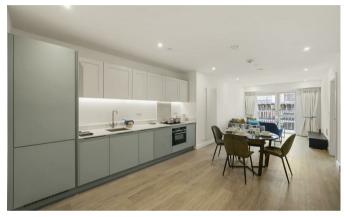

# Galleria House, Royal Victoria Dock E16 1DA

This stunning brand new apartment is situated on the 10th floor of a new development situated moments away from the Elizabeth Line.

The chic apartment compromises of 562 SqFt. of internal space, featuring open plan kitchen/living area, two utility cupboards, well proportioned bedroom and stylish en-suite bathroom. This development also benefits with 24 Hours Concierge service and convenient location.