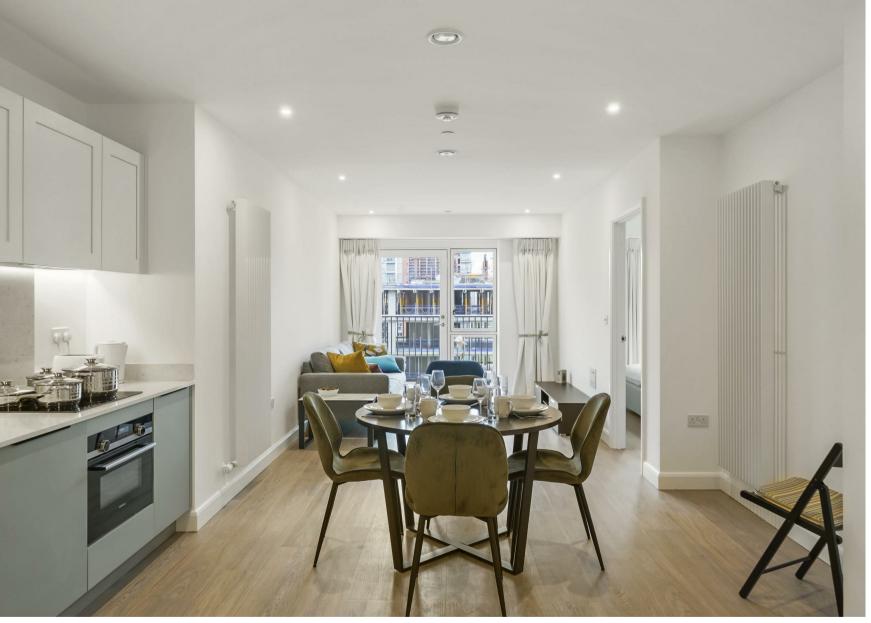

# Galleria House, Royal Victoria Dock E16 1DA

This stunning brand new apartment is situated on the 10th floor of a new development situated moments away from the Elizabeth Line.

The chic apartment compromises of 562 SqFt. of internal space, featuring open plan kitchen/living area, two utility cupboards, well proportioned bedroom and stylish en-suite bathroom. This development also benefits with 24 Hours Concierge service and convenient location.