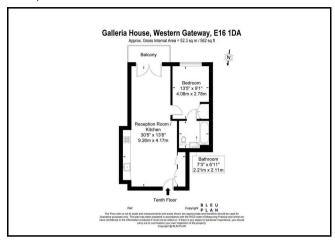

# Galleria House, Royal Victoria Dock E16 1DA

This stunning brand new apartment is situated on the 10th floor of a new development situated moments away from the Elizabeth Line.

The chic apartment compromises of 562 SqFt. of internal space, featuring open plan kitchen/living area, two utility cupboards, well proportioned bedroom and stylish en-suite bathroom. This development also benefits with 24 Hours Concierge service and convenient location.

#### Floorplan