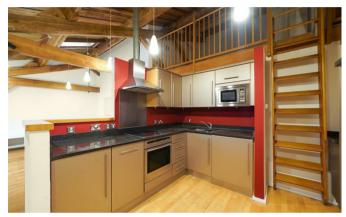

Arranged over three floors, this property boasts a well maintained and tastefully decorated living space, modern fitted & integrated kitchen, stripped wooden flooring, exposed beams to ceiling, shower room, terrace and off street parking.