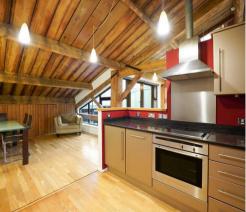

Arranged over three floors, this property boasts a well maintained and tastefully decorated living space, modern fitted & integrated kitchen, stripped wooden flooring, exposed beams to ceiling, shower room, terrace and off street parking.