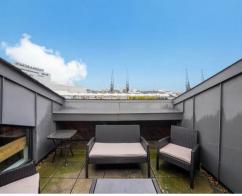

## K Warehouse, Royal Victoria Dock E16 1DR

This beautifully decorated 809 sq. ft. one bedroom apartment boasts a stunning terrace overlooking Victoria Square and Excel Marina and has recently been repainted throughout and new bathroom suite installed.