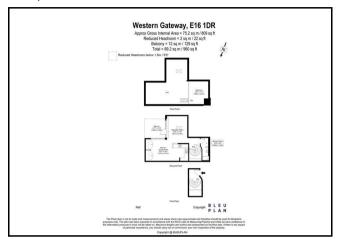

## Floorplan

## K Warehouse, Royal Victoria Dock E16 1DR

This beautifully decorated 809 sq. ft. one bedroom apartment boasts a stunning terrace overlooking Victoria Square and Excel Marina and has recently been repainted throughout and new bathroom suite installed.

Arranged over three floors, this property boasts a well maintained and tastefully decorated living space, modern fitted & integrated kitchen, stripped wooden flooring, exposed beams to ceiling, shower room, terrace and off street parking.