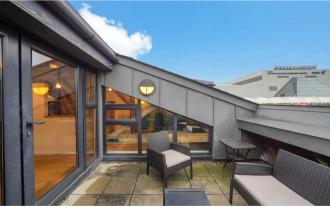

## K Warehouse, Royal Victoria Dock E16 1DR

This beautifully decorated 809 sq. ft. one bedroom apartment boasts a stunning terrace overlooking Victoria Square and Excel Marina and has recently been repainted throughout and new bathroom suite installed.

Arranged over three floors, this property boasts a well maintained and tastefully decorated living space, modern fitted & integrated kitchen, stripped wooden flooring, exposed beams to ceiling, shower room, terrace and off street parking.