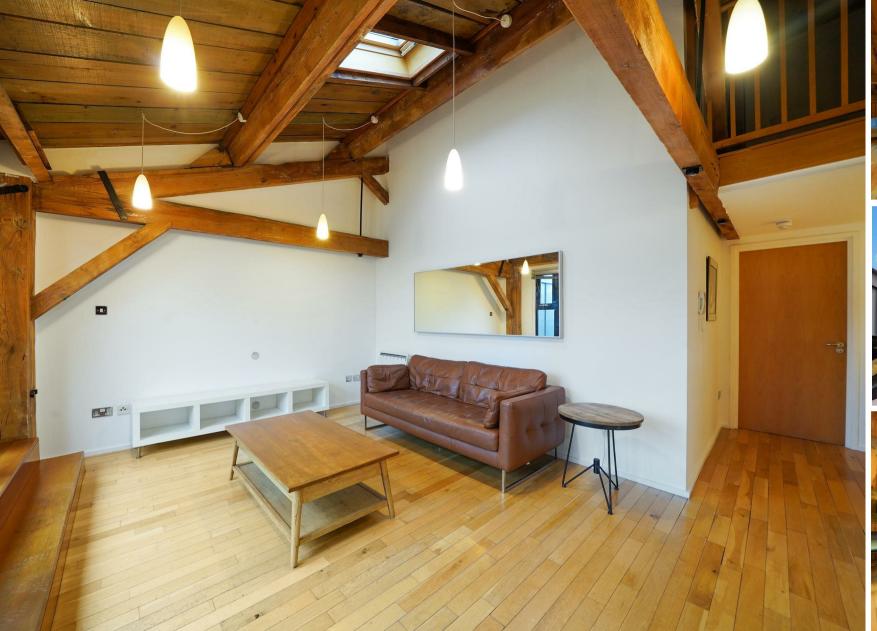

## K Warehouse, Royal Victoria Dock E16 1DR

This beautifully decorated 809 sq. ft. one bedroom apartment boasts a stunning terrace overlooking Victoria Square and Excel Marina and has recently been repainted throughout and new bathroom suite installed.

Arranged over three floors, this property boasts a well maintained and tastefully decorated living space, modern fitted & integrated kitchen, stripped wooden flooring, exposed beams to ceiling, shower room, terrace and off street parking.