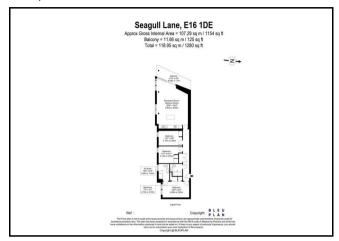

# Ross Apartments, Royal Victoria Dock E16

1 s it maculate three bedroom apartment is located on the 8th floor & offers a sizable, private balcony with superb views out to the Excel Marina & 02 Arena.

Situated over 1,154 Sq. Ft internally, the property offers a generous size living & kitchen area with modern integrated Bosch appliances, three well proportioned double bedrooms with the principal offering an en-suite, a further chic family bathroom, laminate flooring and Hyperoptic WIFI. Additionally, the apartment has a secure & gated parking space, and boasts natural light throughout.

#### Floorplan