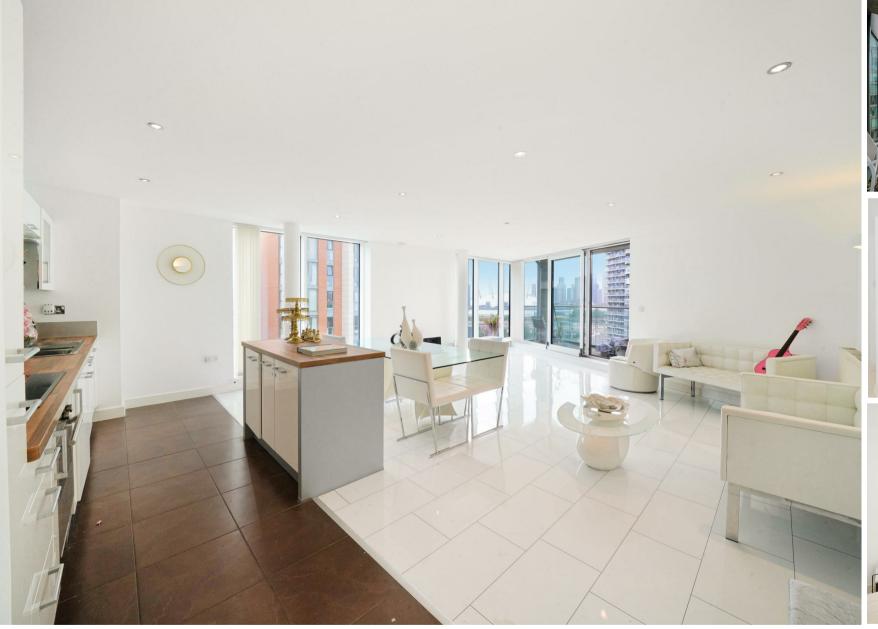

# Ross Apartments, Royal Victoria Dock E16

1 s it maculate three bedroom apartment is located on the 8th floor & offers a sizable, private balcony with superb views out to the Excel Marina & 02 Arena.

Situated over 1,154 Sq. Ft internally, the property offers a generous size living & kitchen area with modern integrated Bosch appliances, three well proportioned double bedrooms with the principal offering an en-suite, a further chic family bathroom, laminate flooring and Hyperoptic WIFI. Additionally, the apartment has a secure & gated parking space, and boasts natural light throughout.

Ross Apartments is situated perfectly for local bars and restaurants and moments walk from the Emirates Cable Cars and the Excel Exhibition Centre. Additionally, the development has a 24-hour concierge and a residents gym.