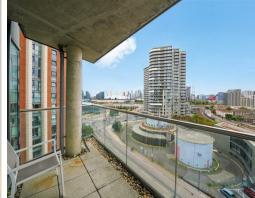

# Ross Apartments, Royal Victoria Dock E16

1 s it maculate three bedroom apartment is located on the 8th floor & offers a sizable, private balcony with superb views out to the Excel Marina & 02 Arena.

Situated over 1,154 Sq. Ft internally, the property offers a generous size living & kitchen area with modern integrated Bosch appliances, three well proportioned double bedrooms with the principal offering an en-suite, a further chic family bathroom, laminate flooring and Hyperoptic WIFI. Additionally, the apartment has a secure & gated parking space, and boasts natural light throughout.