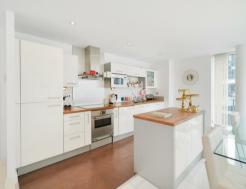

# Ross Apartments, Royal Victoria Dock E16

1 s it maculate three bedroom apartment is located on the 8th floor & offers a sizable, private balcony with superb views out to the Excel Marina & 02 Arena.

Situated over 1,154 Sq. Ft internally, the property offers a generous size living & kitchen area with modern integrated Bosch appliances, three well proportioned double bedrooms with the principal offering an en-suite, a further chic family bathroom, laminate flooring and Hyperoptic WIFI. Additionally, the apartment has a secure & gated parking space, and boasts natural light throughout.