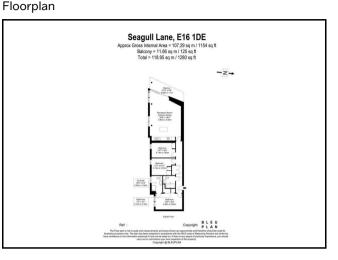

Situated over 1,154 Sq. Ft internally, the property offers a generous size living & kitchen area with modern integrated Bosch appliances, three well proportioned double bedrooms with the principal offering an en-suite, a further chic family bathroom, laminate flooring and Hyperoptic WIFI. Additionally, the apartment has a secure & gated parking space, and boasts natural light throughout.