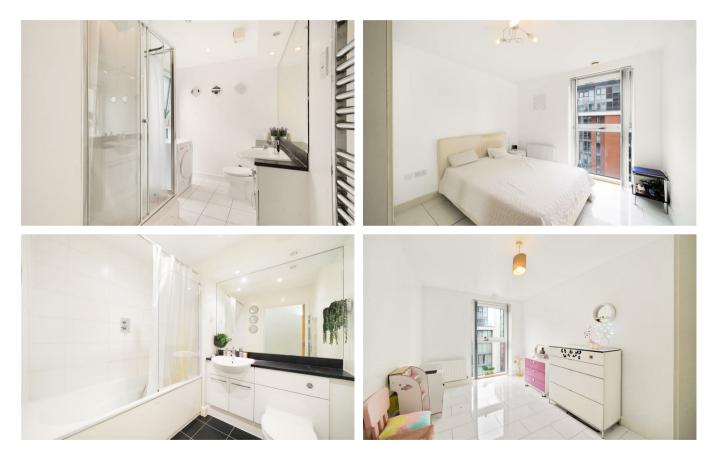

Situated over 1,154 Sq. Ft internally, the property offers a generous size living & kitchen area with modern integrated Bosch appliances, three well proportioned double bedrooms with the principal offering an en-suite, a further chic family bathroom, laminate flooring and Hyperoptic WIFI. Additionally, the apartment has a secure & gated parking space, and boasts natural light throughout.