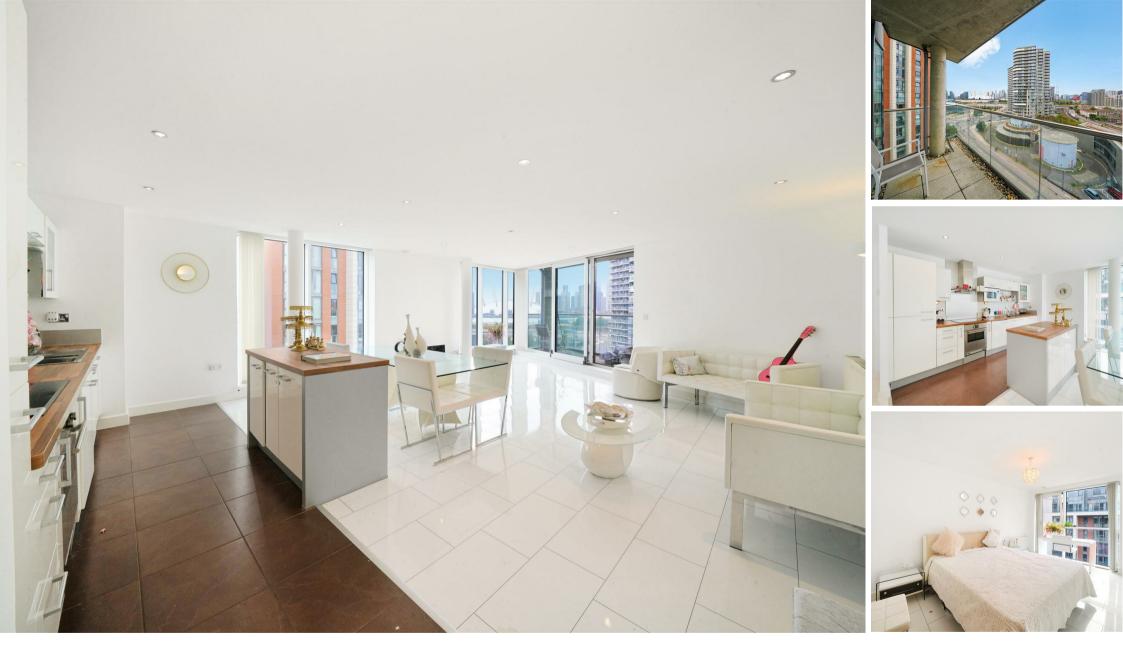

## Ross Apartments, Royal Victoria Dock E16

This in maculate three bedroom apartment is located on the 8th floor & offers a sizable, private balcony with superb views out to the Excel Marina & 02 Arena.

Situated over 1,154 Sq. Ft internally, the property offers a generous size living & kitchen area with modern integrated Bosch appliances, three well proportioned double bedrooms with the principal offering an en-suite, a further chic family bathroom, laminate flooring and Hyperoptic WIFI. Additionally, the apartment has a secure & gated parking space, and boasts natural light throughout.

Ross Apartments is situated perfectly for local bars and restaurants and moments walk from the Emirates Cable Cars and the Excel Exhibition Centre. Additionally, the development has a 24-hour concierge and a residents gym.