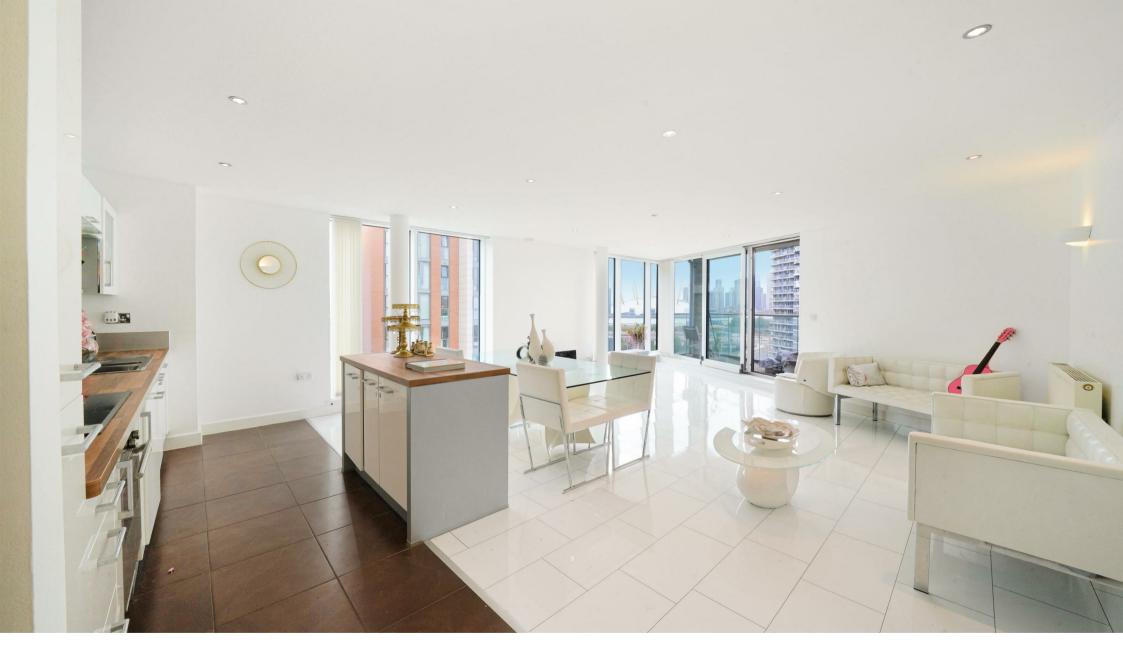

### **Property Summary**

This immaculate three bedroom apartment is located on the 8th floor & offers a sizable, private balcony with superb views out to the Excel Marina & 02 Arena.

Situated over 1,154 Sq. Ft internally, the property offers a generous size living & kitchen area with modern integrated Bosch appliances, three well proportioned double bedrooms with the principal offering an en-suite, a further chic family bathroom, laminate flooring and Hyperoptic WIFI. Additionally, the apartment has a secure & gated parking space, and boasts natural light throughout.