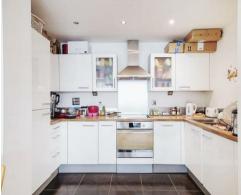

# 22 Western Gateway, London E16 1BW

This beautifully presented one bedroom apartment is located on the 6th floor and boasts enjoyable views out to Canary Wharf and 02 Arena.

Situated over 686 Sq. Ft. internally the property offers an immaculate open plan living and kitchen area with modern integrated appliances, floor to celling windows allowing lots of natural light throughout, a well proportioned double bedroom, along with a stylish and smart family bathroom. Additionally the apartment benefits from a private balcony, a 24 hour concierge, a residents gymnasium and a secure parking space.