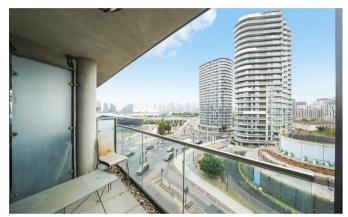

# 22 Western Gateway, London E16 1BW

This beautifully presented one bedroom apartment is located on the 6th floor and boasts enjoyable views out to Canary Wharf and 02 Arena.

Situated over 686 Sq. Ft. internally the property offers an immaculate open plan living and kitchen area with modern integrated appliances, floor to celling windows allowing lots of natural light throughout, a well proportioned double bedroom, along with a stylish and smart family bathroom. Additionally the apartment benefits from a private balcony, a 24 hour concierge, a residents gymnasium and a secure parking space.

Alaska Apartments is set well within the Royal Victoria Docks where you can find a selection of bars, shops and restaurants. Local transport links include Royal Victoria DLR & The Elizabeth Line and Canning Town (Jubilee) within a short walking distance.