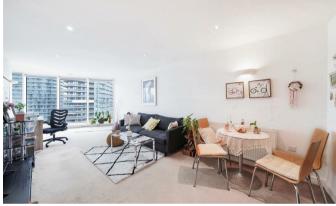

# 22 Western Gateway, London E16 1BW

This beautifully presented one bedroom apartment is located on the 6th floor and boasts enjoyable views out to Canary Wharf and 02 Arena.

Situated over 686 Sq. Ft. internally the property offers an immaculate open plan living and kitchen area with modern integrated appliances, floor to celling windows allowing lots of natural light throughout, a well proportioned double bedroom, along with a stylish and smart family bathroom. Additionally the apartment benefits from a private balcony, a 24 hour concierge, a residents gymnasium and a secure parking space.