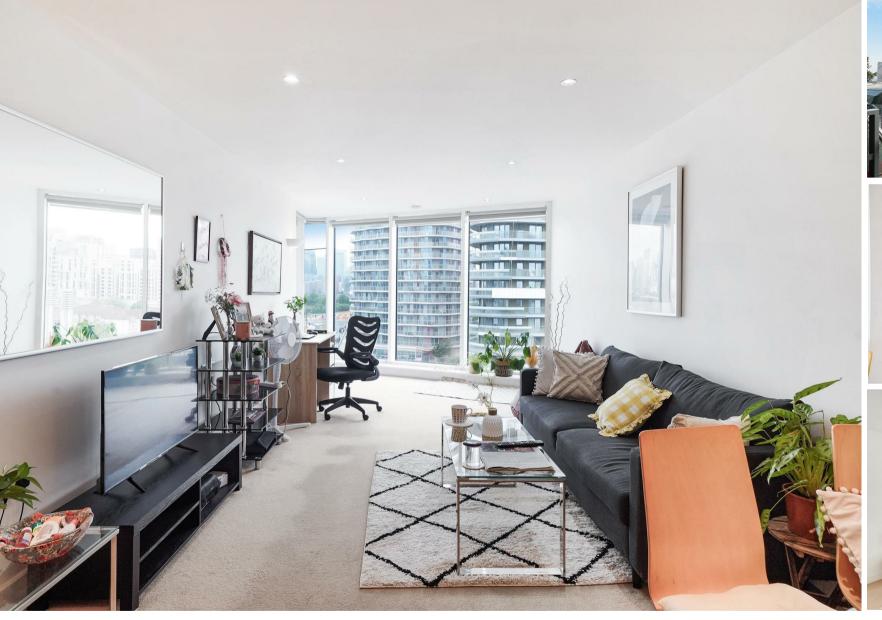

# 22 Western Gateway, London E16 1BW

This beautifully presented one bedroom apartment is located on the 6th floor and boasts enjoyable views out to Canary Wharf and 02 Arena.

Situated over 686 Sq. Ft. internally the property offers an immaculate open plan living and kitchen area with modern integrated appliances, floor to celling windows allowing lots of natural light throughout, a well proportioned double bedroom, along with a stylish and smart family bathroom. Additionally the apartment benefits from a private balcony, a 24 hour concierge, a residents gymnasium and a secure parking space.