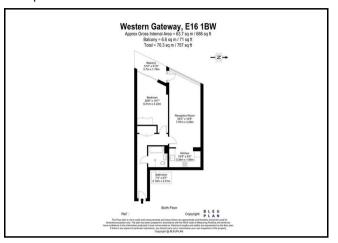

# 22 Western Gateway, London E16 1BW

This beautifully presented one bedroom apartment is located on the 6th floor and boasts enjoyable views out to Canary Wharf and 02 Arena.

Situated over 686 Sq. Ft. internally the property offers an immaculate open plan living and kitchen area with modern integrated appliances, floor to celling windows allowing lots of natural light throughout, a well proportioned double bedroom, along with a stylish and smart family bathroom. Additionally the apartment benefits from a private balcony, a 24 hour concierge, a residents gymnasium and a secure parking space.

#### Floorplan