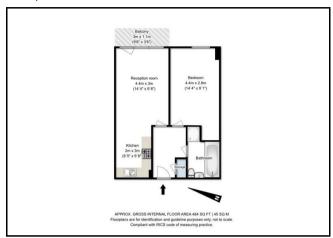

# The Sphere, Canning Town E16 1BF

Set in a modern development is this well proportioned one bedroom apartment, which offers neutral décor throughout and benefits from a private balcony.

The property comprises a large open-plan reception room with doors to balcony, contemporary kitchen with integrated fridge/freezer and dishwasher, spacious master bedroom, chic bathroom suite with an additional shower cubical and access to a communal contemporary garden area.

#### Floorplan