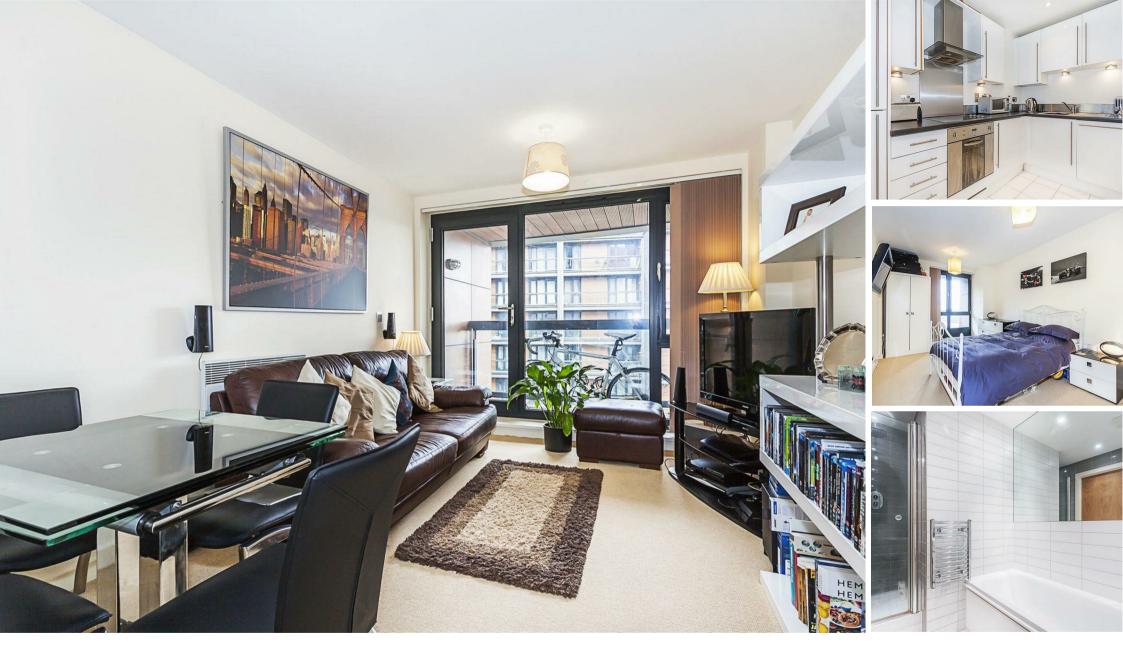

# The Sphere, Canning Town E16 1BF

Set in a modern development is this well proportioned one bedroom apartment, which offers neutral décor throughout and benefits from a private balcony.

The property comprises a large open-plan reception room with doors to balcony, contemporary kitchen with integrated fridge/freezer and dishwasher, spacious master bedroom, chic bathroom suite with an additional shower cubical and access to a communal contemporary garden area.