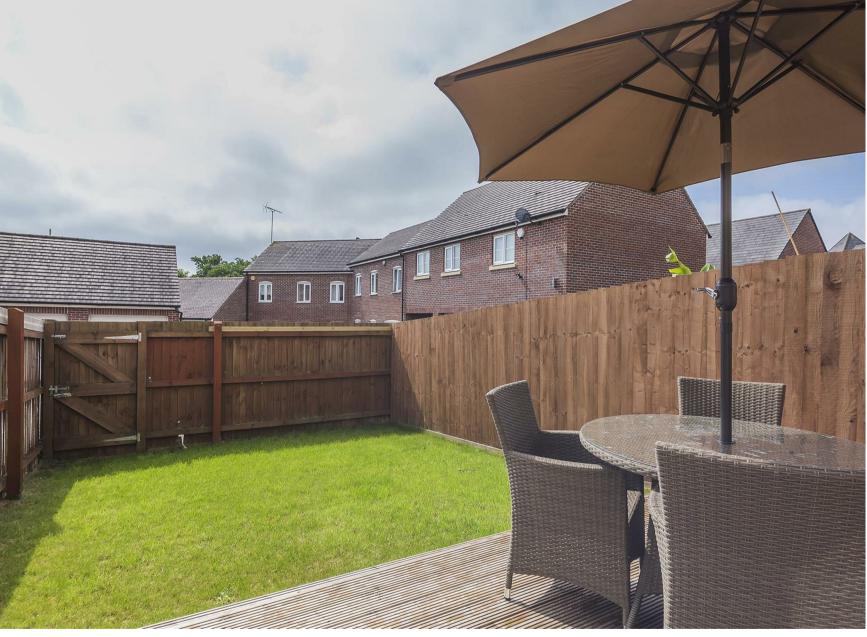

# The Square, Loughton IG10 3FE

This well-cared for four bedroom townhouse is located in a popular development just minutes walk to the Central line station.

Comprising four bedrooms, a fully tiled family bathroom, master bedroom with additional tiled en-suite shower room, modern kitchen with integrated appliances, wine cooler, coffee machine and granite worktops, separate WC, private rear garden and off street parking.