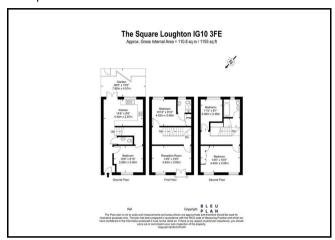

eet parking.

The Square is located just off Borders Lane and is conveniently located for Loughton and Debden stations, whilst the High Street is within walking distance.









These particulars, whilst believed to be accurate are set out as a general outline only for guidance and do not constitute any part of an offer or contract. Intending purchasers should not rely on them as statements of representation of fact, but must satisfy themselves by inspection or otherwise as to their accuracy. No person in this firms employment has the authority to make or give any representation or warranty in respect of the property.

20 Western Gateway, Royal Victoria Dock, London, E16 1BS
Tel: 020 3946 6000 Email: docklands@madisonbrook.com https://madisonbrook.com/

## Madison Brook

#### Floorplan



#### Area Map



### **Energy Efficiency Graph**