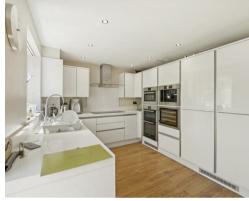

# The Square, Loughton IG10 3FE

This well-cared for four bedroom townhouse is located in a popular development just minutes walk to the Central line station.

Comprising four bedrooms, a fully tiled family bathroom, master bedroom with additional tiled en-suite shower room, modern kitchen with integrated appliances, wine cooler, coffee machine and granite worktops, separate WC, private rear garden and off street parking.