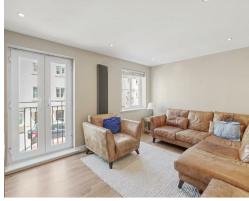

# The Square, Loughton IG10 3FE

This well-cared for four bedroom townhouse is located in a popular development just minutes walk to the Central line station.

Comprising four bedrooms, a fully tiled family bathroom, master bedroom with additional tiled en-suite shower room, modern kitchen with integrated appliances, wine cooler, coffee machine and granite worktops, separate WC, private rear garden and off street parking.