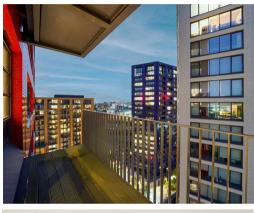

# Defoe House, London City Island E14 OTW

This beautifully presented brand new two bedroom apartment boasts 844 sq. ft. of internal living space & is located on the 15th floor with a balcony with North - Easterly views across The City, Canning Town and the River Lea which surrounds the Leamouth Peninsula.