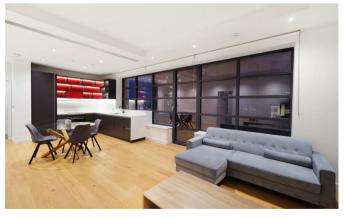

# Defoe House, London City Island E14 OTW

This beautifully presented brand new two bedroom apartment boasts 844 sq. ft. of internal living space & is located on the 15th floor with a balcony with North - Easterly views across The City, Canning Town and the River Lea which surrounds the Leamouth Peninsula.

This Designed with a warehouse aesthetic, generous open plan living spaces and loft style features, City Island's apartments offer timeless quality with an urban edge. All of the Island's residents are members of the exclusive City Island Art's Club. With membership comes access to a range of elegantly designed private facilities - there's a clubhouse, concierge, grocer's shop, gymnasium, spa & treatment rooms, a screening room, pools and communal gardens.