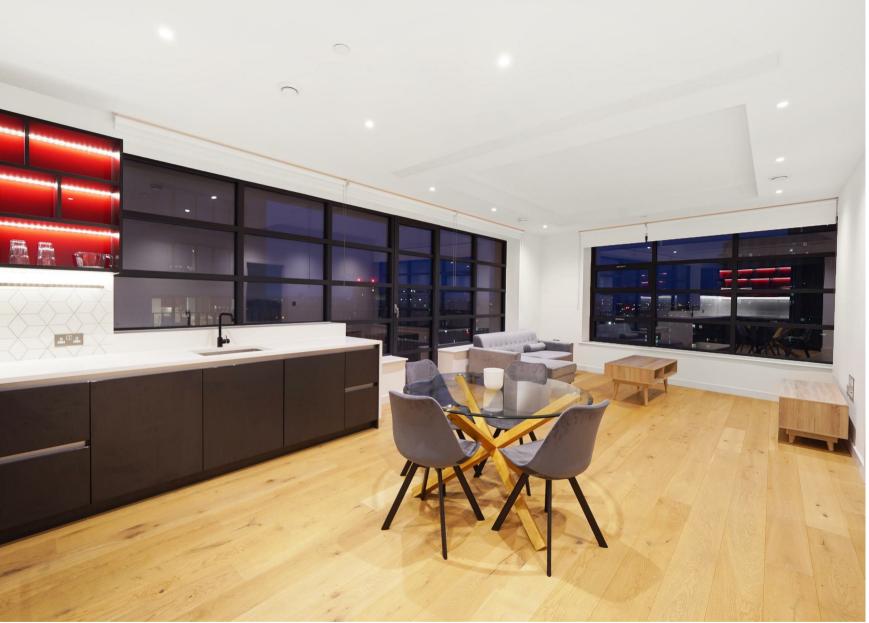

# Defoe House, London City Island E14 OTW

This beautifully presented brand new two bedroom apartment boasts 844 sq. ft. of internal living space & is located on the 15th floor with a balcony with North - Easterly views across The City, Canning Town and the River Lea which surrounds the Leamouth Peninsula.

This Designed with a warehouse aesthetic, generous open plan living spaces and loft style features, City Island's apartments offer timeless quality with an urban edge. All of the Island's residents are members of the exclusive City Island Art's Club. With membership comes access to a range of elegantly designed private facilities - there's a clubhouse, concierge, grocer's shop, gymnasium, spa & treatment rooms, a screening room, pools and communal gardens.