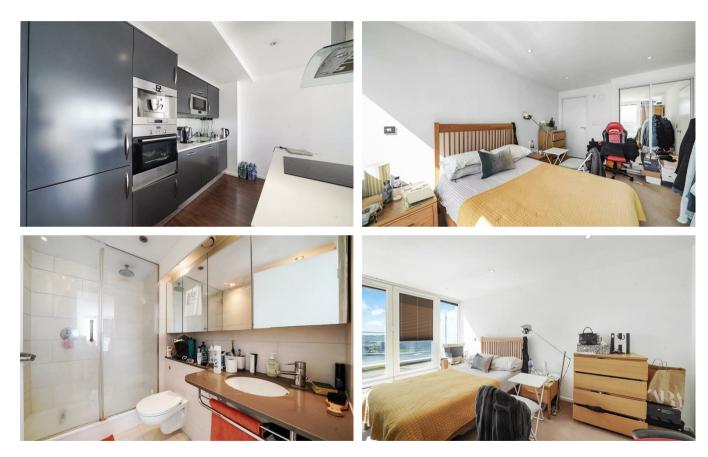

The property comprises a beautiful reception room with a sleek open-plan fitted kitchen, bold principle bedroom with chic en suite shower room, an additional goodsized and second bedroom, separate family bathroom & a sizeable private balcony offering stunning views over the Marina, Canary Wharf & O2 Arena.