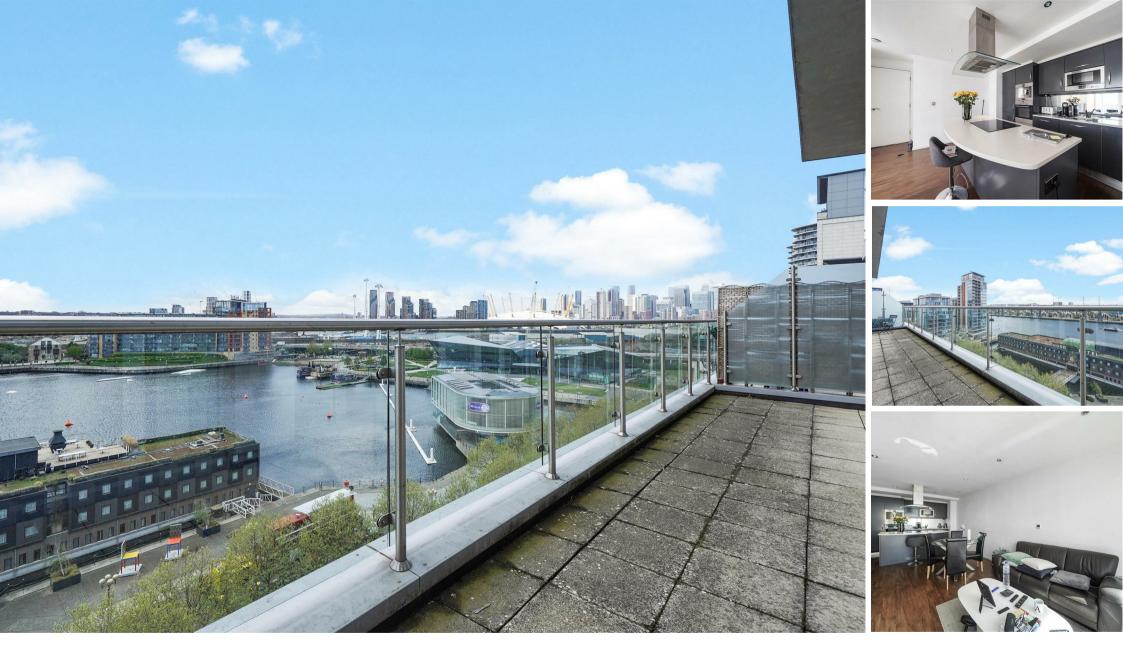

# Western Gateway, London E16 1BQ

Enjoying close proximity to the Excel Marina, this superb two bedroom apartment is located on the 9th floor & boasts bright and modern living space and also benefits from a concierge.

The property comprises a beautiful reception room with a sleek open-plan fitted kitchen, bold principle bedroom with chic en suite shower room, an additional goodsized and second bedroom, separate family bathroom & a sizeable private balcony offering stunning views over the Marina, Canary Wharf & O2 Arena.