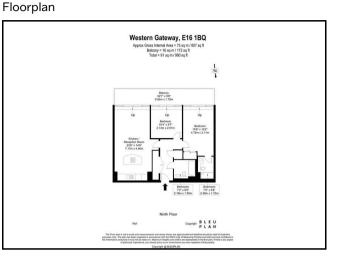

The property comprises a beautiful reception room with a sleek open-plan fitted kitchen, bold principle bedroom with chic en suite shower room, an additional goodsized and second bedroom, separate family bathroom & a sizeable private balcony offering stunning views over the Marina, Canary Wharf & O2 Arena.