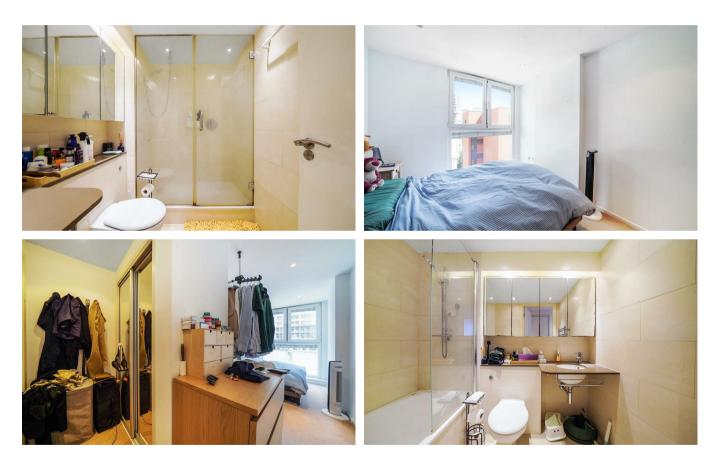

The property has a smart entrance hall, good-sized dual-aspect reception room with stylish and fully integrated open-plan kitchen with fully integrated appliances, two good well propertied double bedrooms one of which has a smart en suite shower room, additional family bathroom and a smart private balcony. The property also benefits from ample storage throughout.