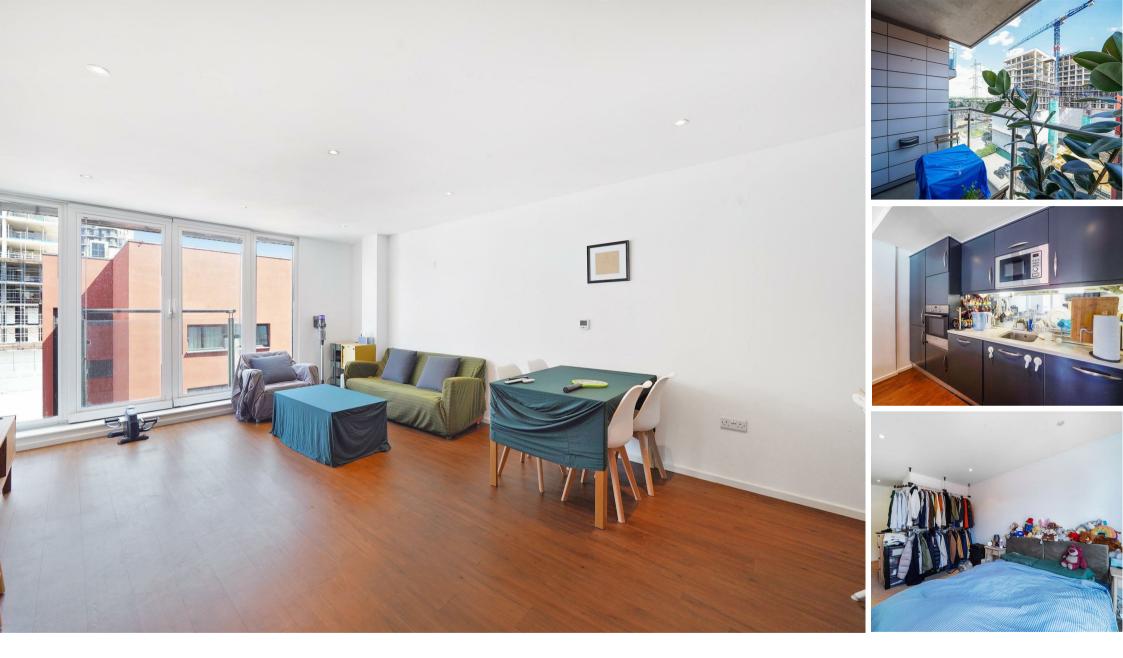

## 18 Western Gateway, London E16 1BQ

Beautifully presented on the 8th floor this wonderful two bedroom two bathroom apartment is spread over 801 Sq. Ft. Internally and benefits from a concierge service.

The property has a smart entrance hall, good-sized dual-aspect reception room with stylish and fully integrated open-plan kitchen with fully integrated appliances, two good well propertied double bedrooms one of which has a smart en suite shower room, additional family bathroom and a smart private balcony. The property also benefits from ample storage throughout.