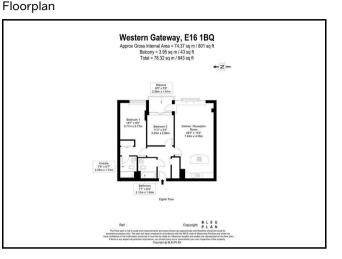

## 18 Western Gateway, London E16 1BQ

Beautifully presented on the 8th floor this wonderful two bedroom two bathroom apartment is spread over 801 Sq. Ft. Internally and benefits from a concierge service.