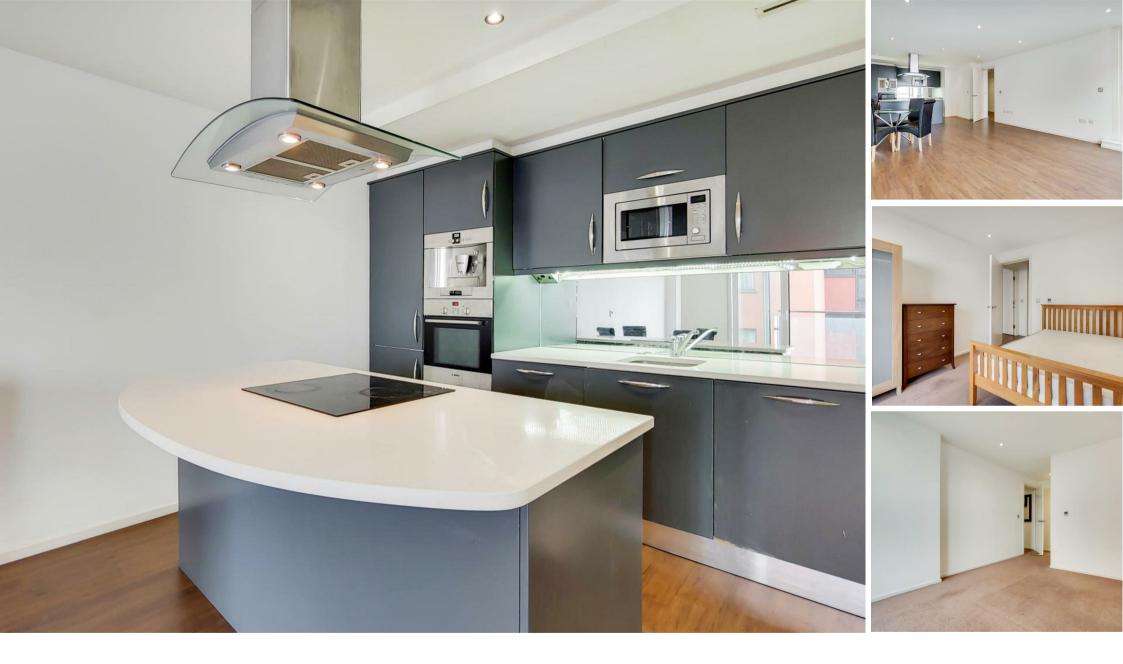

# The Oxygen, Royal Victoria Dock E16 1BL

Flooded with natural light through floor-to-ceiling windows, this contemporary 6th floor two bedroomed apartment features a smart open-plan kitchen with a good selection of integrated appliances as well as a private balcony.

The property also comprises stylish reception room, two bright and well proportioned bedrooms, one with access to balcony and the other an en suite shower room and family bathroom. Development features include intercom security systems and concierge.