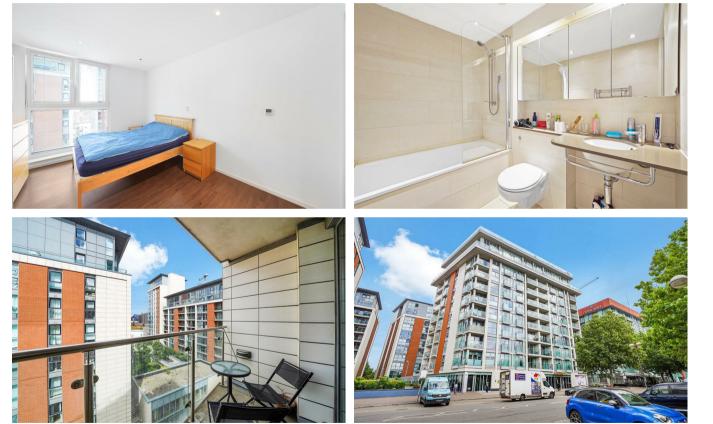

# The Oxygen Apartments, Royal Victoria

h) () for set ad by bedroom apartment in the Heart Of Royal Docks has pleasant dock views from the private balcony.

Boasting 640 sq. ft. of internal living space, the property offers a spacious living area, a separate kitchen with integrated appliances, a well-propertied double bedroom with built-in wardrobe space and a chic family bathroom. Additionally, the development has an on-site concierge service.

The locality of this property is fantastic, offering many local amenities such as the Excel Centre, restaurants & local coffee shops. Additionally, you are only moments from excellent transport links, including Royal Victoria Station (DLR) & The Elizabeth Line (Cross Rail), offering easy access to the City of London and Canary Wharf.