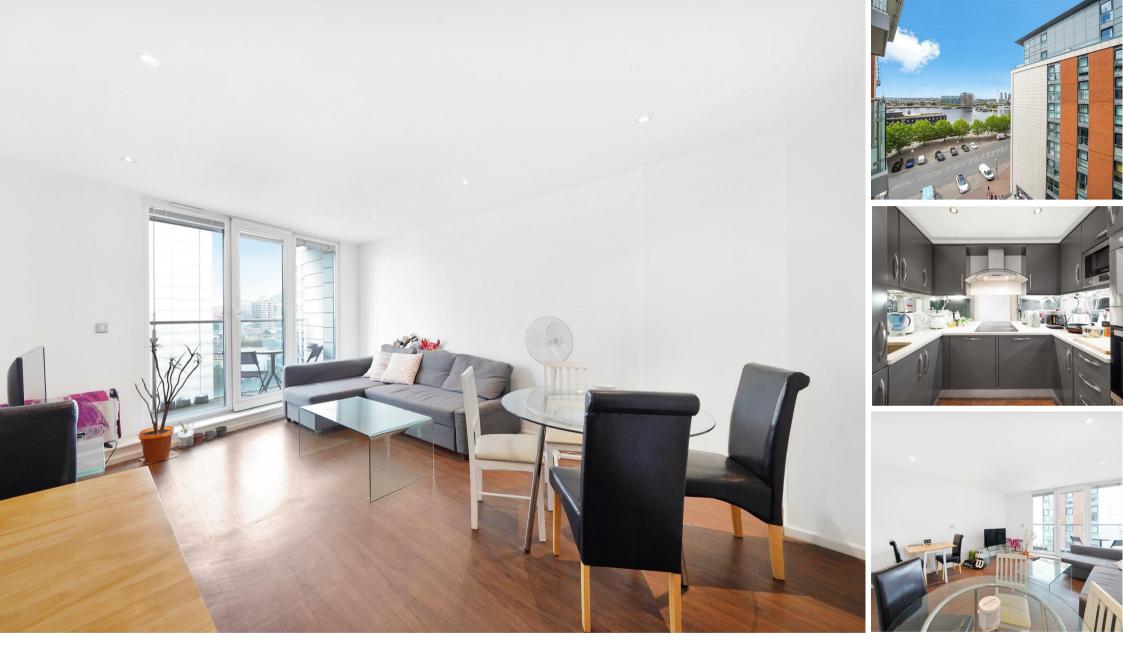

# The Oxygen Apartments, Royal Victoria

h) () for set ad by bedroom apartment in the Heart Of Royal Docks has pleasant dock views from the private balcony.

Boasting 640 sq. ft. of internal living space, the property offers a spacious living area, a separate kitchen with integrated appliances, a well-propertied double bedroom with built-in wardrobe space and a chic family bathroom. Additionally, the development has an on-site concierge service.

The locality of this property is fantastic, offering many local amenities such as the Excel Centre, restaurants & local coffee shops. Additionally, you are only moments from excellent transport links, including Royal Victoria Station (DLR) & The Elizabeth Line (Cross Rail), offering easy access to the City of London and Canary Wharf.