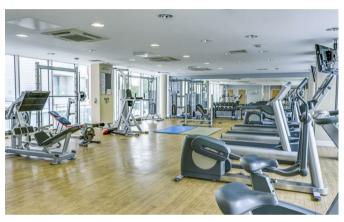

# Adriatic Apartments, Royal Victoria Dock E16

In this bright and modern one bedroom apartment located on the third floor benefiting from an onsite, 24 hour concierge and residents gymnasium.

Situated over 426 Sq. Ft of internal living space, the property comprises a bright, open plan living and kitchen area with modern, integrated appliances, a well propertied double bedroom with custom built-in storage and a large family bathroom.