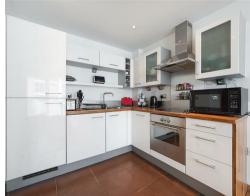

# Adriatic Apartments, Royal Victoria Dock E16

In this bright and modern one bedroom apartment located on the third floor benefiting from an onsite, 24 hour concierge and residents gymnasium.

Situated over 426 Sq. Ft of internal living space, the property comprises a bright, open plan living and kitchen area with modern, integrated appliances, a well propertied double bedroom with custom built-in storage and a large family bathroom.