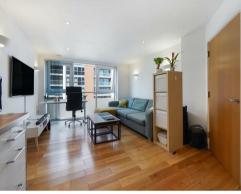

# Adriatic Apartments, Royal Victoria Dock E16

In this bright and modern one bedroom apartment located on the third floor benefiting from an onsite, 24 hour concierge and residents gymnasium.

Situated over 426 Sq. Ft of internal living space, the property comprises a bright, open plan living and kitchen area with modern, integrated appliances, a well propertied double bedroom with custom built-in storage and a large family bathroom.