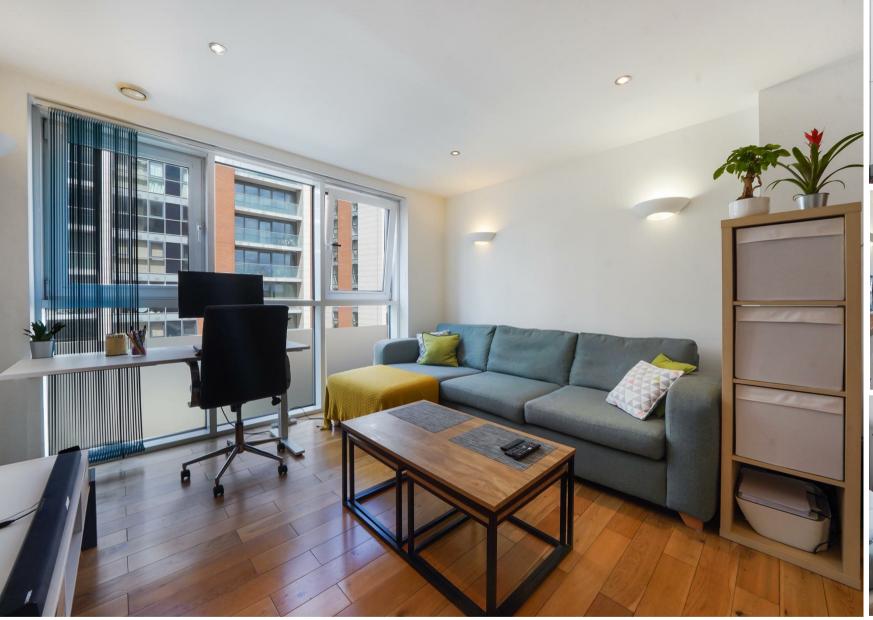

# Adriatic Apartments, Royal Victoria Dock E16

In this bright and modern one bedroom apartment located on the third floor benefiting from an onsite, 24 hour concierge and residents gymnasium.

Situated over 426 Sq. Ft of internal living space, the property comprises a bright, open plan living and kitchen area with modern, integrated appliances, a well propertied double bedroom with custom built-in storage and a large family bathroom.