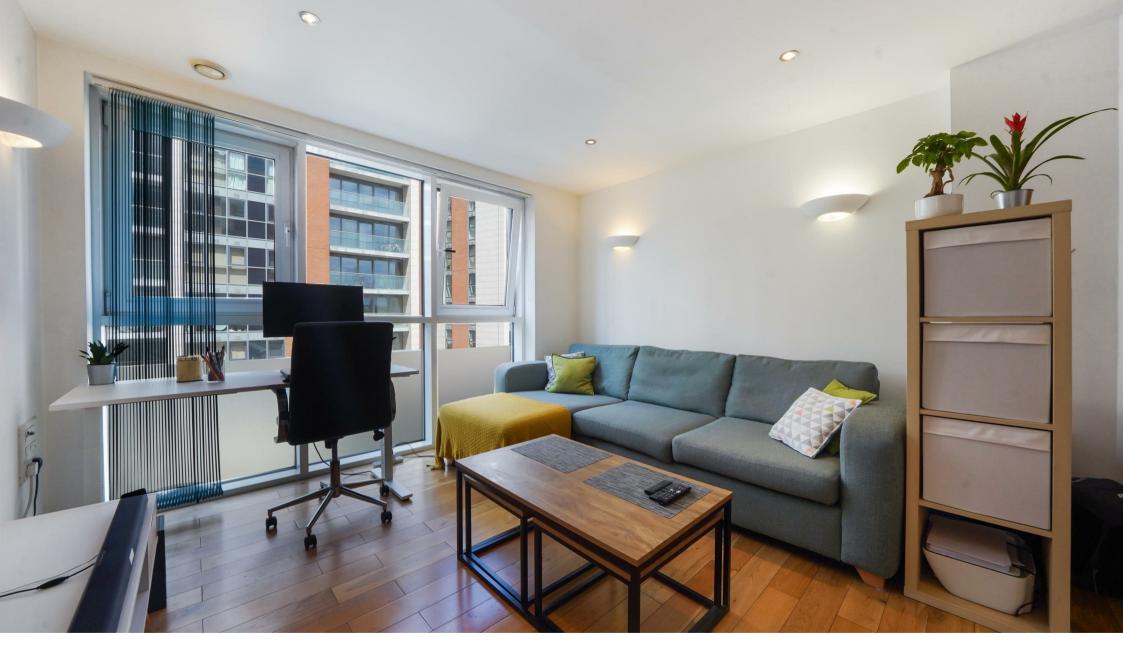

#### **Property Summary**

Situated over 426 Sq. Ft of internal living space, the property comprises a bright, open plan living and kitchen area with modern, integrated appliances, a well propertied double bedroom with custom built-in storage and a large family bathroom.