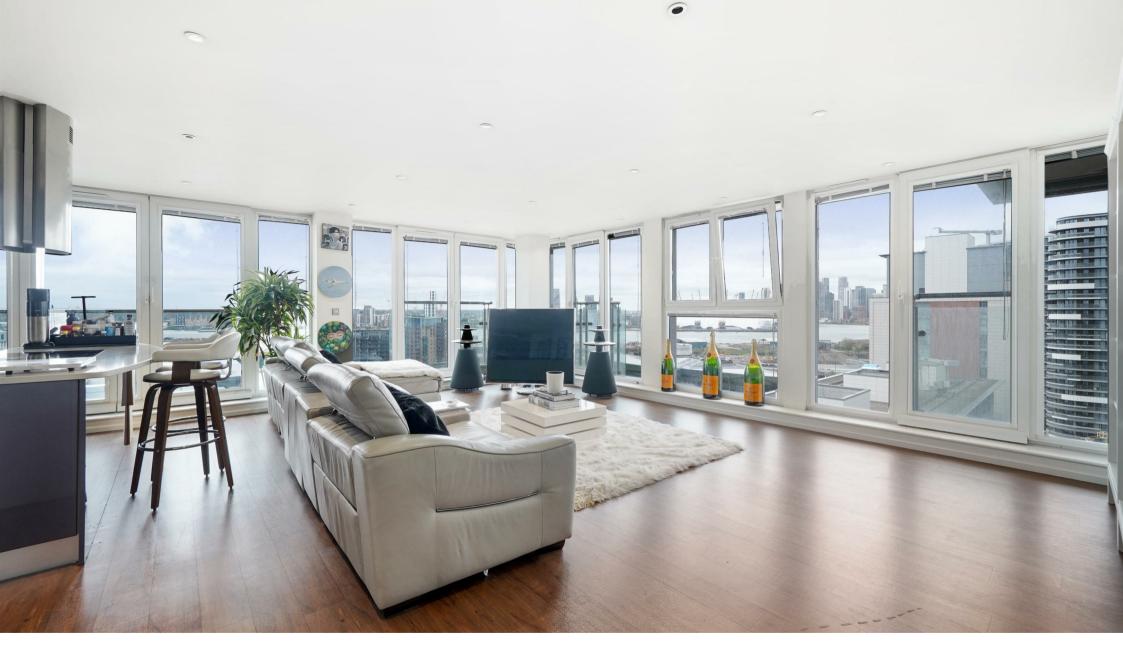

### **Property Summary**

An exceptional two-bedroom penthouse on the 14th floor of the desirable Oxygen Apartments, offering luxury living and striking views of the City. The stylish apartment features a spacious reception with floor-to-ceiling windows, a sleek Italian open-plan kitchen with integrated appliances, and two private balconies. The principal bedroom includes an en-suite and balcony access, while the second bedroom is complemented by a marble bathroom with underfloor heating and mood lighting.