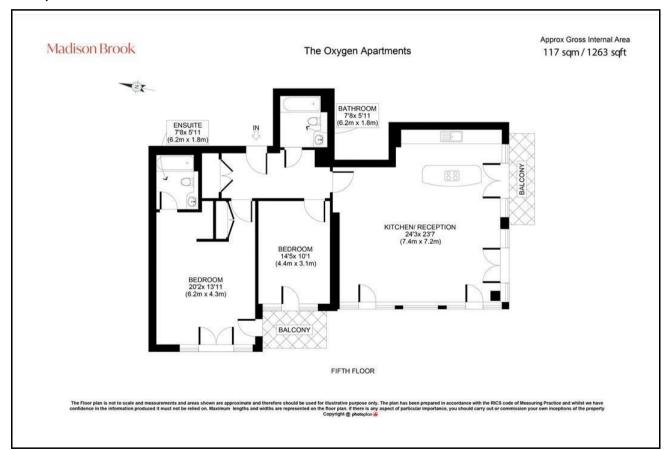

### **Property Summary**

An exceptional two-bedroom penthouse on the 14th floor of the desirable Oxygen Apartments, offering luxury living and striking views of the City. The stylish apartment features a spacious reception with floor-to-ceiling windows, a sleek Italian open-plan kitchen with integrated appliances, and two private balconies. The principal bedroom includes an en-suite and balcony access, while the second bedroom is complemented by a marble bathroom with underfloor heating and mood lighting.

#### Floorplan

These particulars, whilst believed to be accurate are set out as a general outline only for guidance and do not constitute any part of an offer or contract. Intending purchasers should not rely on them as statements of representation of fact, but must satisfy themselves by inspection or otherwise as to their accuracy. No person in this firms employment has the authority to make or give any representation or warranty in respect of the property.