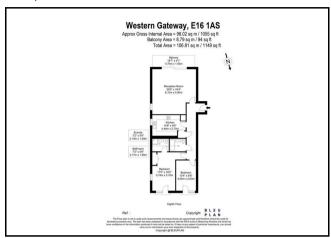

#### Floorplan

Boasting over 1,055 Sq. Ft of internal living space, the apartment comprises two well proportioned double bedrooms with the principle bedroom offering a sizeable wardrobe space, a well maintained en-suite and then a further, three piece family bathroom. The property has an separate kitchen and living area which is flooded with natural light from the floor to celling's windows and the kitchen offers modern, integrated appliances and there is ample storage throughout. Additionally, you have access to a large private balcony.