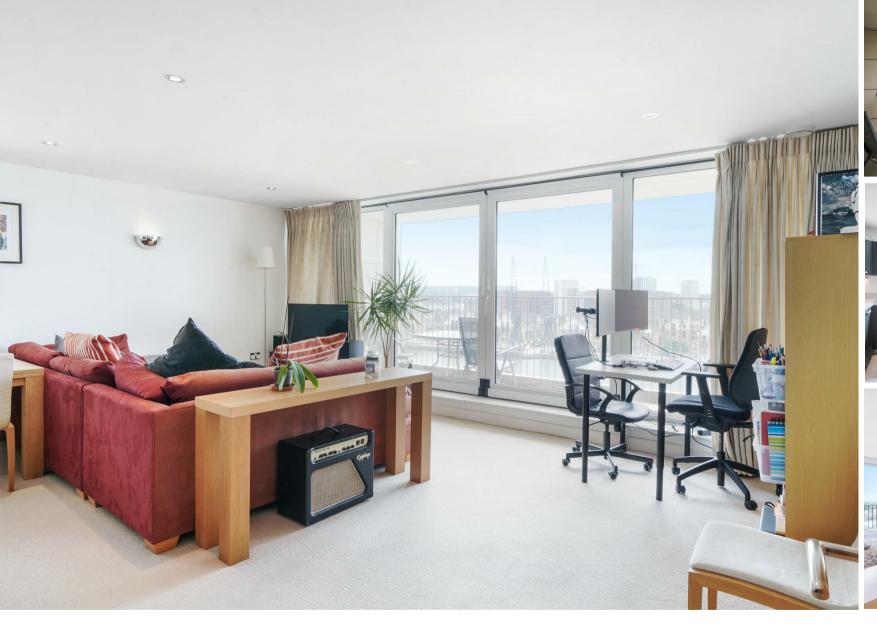

# Western Gateway, London E16 1AS

This stunning two bedroom, two bathroom property is located on the 8th floor, has beautiful views out to the Excel Marina and 02 Arena and also benefits from a secure, gated parking space.

Boasting over 1,055 Sq. Ft of internal living space, the apartment comprises two well proportioned double bedrooms with the principle bedroom offering a sizeable wardrobe space, a well maintained en-suite and then a further, three piece family bathroom. The property has an separate kitchen and living area which is flooded with natural light from the floor to celling's windows and the kitchen offers modern, integrated appliances and there is ample storage throughout. Additionally, you have access to a large private balcony.

Capital East Apartments is situated perfectly for local bars and restaurants and moments walk from the Emirates Cable Cars and the Excel Exhibition Centre. Additionally, the development has a 24-hour concierge and a residents gym.