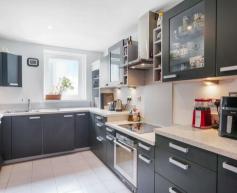

Boasting over 1,055 Sq. Ft of internal living space, the apartment comprises two well proportioned double bedrooms with the principle bedroom offering a sizeable wardrobe space, a well maintained en-suite and then a further, three piece family bathroom. The property has an separate kitchen and living area which is flooded with natural light from the floor to celling's windows and the kitchen offers modern, integrated appliances and there is ample storage throughout. Additionally, you have access to a large private balcony.