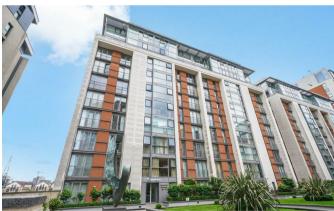

# Western Gateway, London E16 1AS

This stunning two bedroom, two bathroom property is located on the 8th floor, has beautiful views out to the Excel Marina and 02 Arena and also benefits from a secure, gated parking space.

Boasting over 1,055 Sq. Ft of internal living space, the apartment comprises two well proportioned double bedrooms with the principle bedroom offering a sizeable wardrobe space, a well maintained en-suite and then a further, three piece family bathroom. The property has an separate kitchen and living area which is flooded with natural light from the floor to celling's windows and the kitchen offers modern, integrated appliances and there is ample storage throughout. Additionally, you have access to a large private balcony.

Capital East Apartments is situated perfectly for local bars and restaurants and moments walk from the Emirates Cable Cars and the Excel Exhibition Centre. Additionally, the development has a 24-hour concierge and a residents gym.