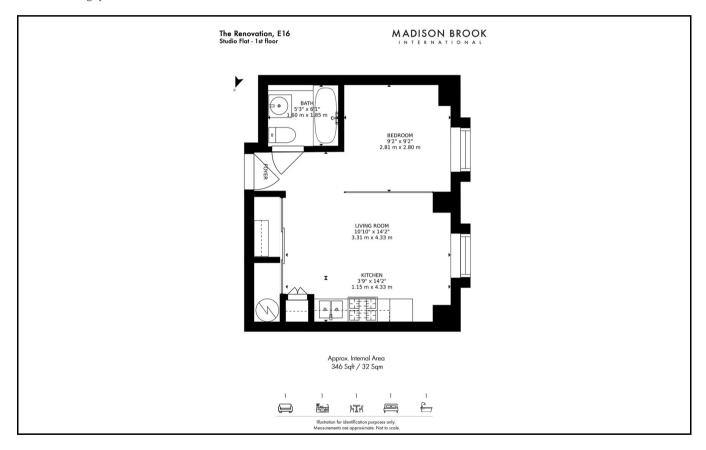

## The Renovation, North Woolwich E16 2GE

This well presented studio flat is conveniently located in a gated development, situated over 346 Sq. Ft internally right by the river Thames and Royal Victoria Park containing tennis courts, playgrounds and running tracks.

The apartment is composed of a double bedroom with a partition wall to separate you from the modern styled open kitchen and living area. The property also offers a 3 piece family bathroom and floor to ceilings windows with a west facing views. Additionally, the property comes with a parking space.