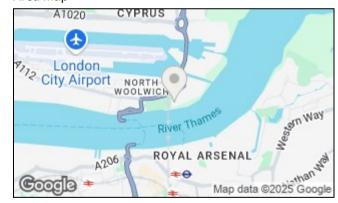

The Renovation is set moments from the Thames and benefits from a selection of local amenities that can be found in and around the Royal Docks, at the Excel Centre and those in nearby Canary Wharf.

Local transport links include King George V Station (DLR) & Gallions Reach (DLR), the North Woolwich ferry crossing and foot tunnel and a variety of useful A roads for those travelling by road.

## Area Map