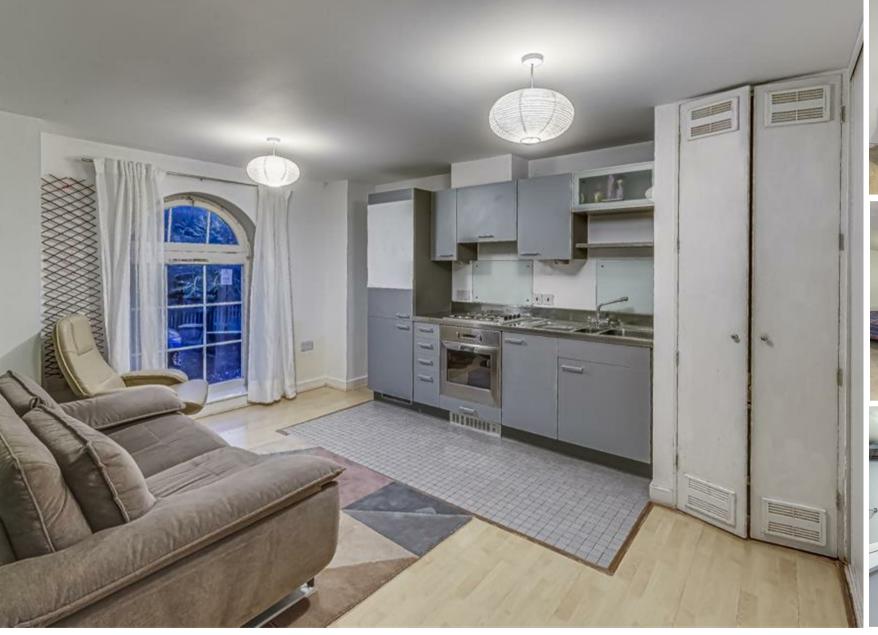

## The Renovation, North Woolwich E16 2GE

This well presented studio flat is conveniently located in a gated development, situated over 346 Sq. Ft internally right by the river Thames and Royal Victoria Park containing tennis courts, playgrounds and running tracks.

The apartment is composed of a double bedroom with a partition wall to separate you from the modern styled open kitchen and living area. The property also offers a 3 piece family bathroom and floor to ceilings windows with a west facing views. Additionally, the property comes with a parking space.