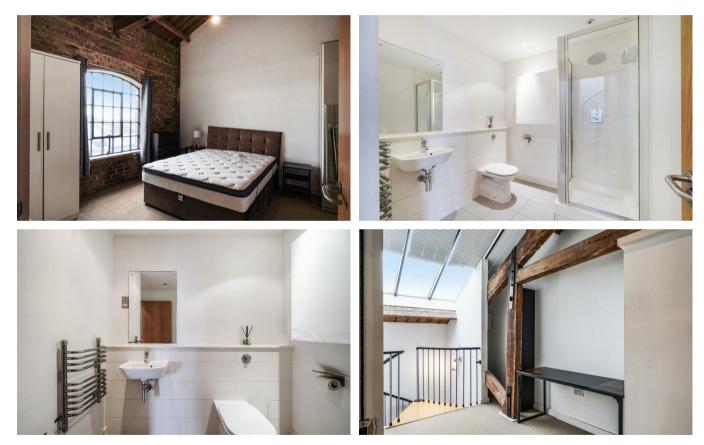

Set on the second floor, the property comprises spacious reception room with double height ceiling and a stunning Juliet balcony, open-plan kitchen, sizable master bedroom, luxury en-suite bathroom, separate shower room, mezzanine level office space and one off street parking space.