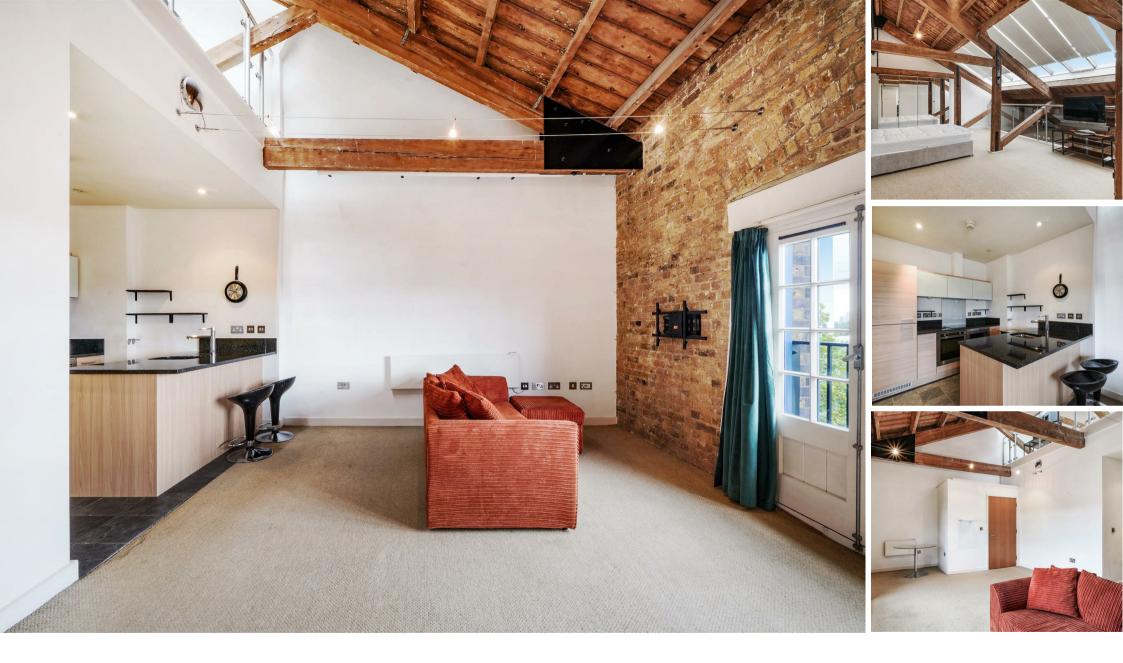

## Warehouse W, Royal Victoria Dock E16 1BD

\*\*GUIDE PRICE £600,000-£625,000\*\*

This impressive two bedroom, two bathroom apartment is ideally located in a sought-after converted warehouse and offers stylish living space with original features and a modern finish.

Set on the second floor, the property comprises spacious reception room with double height ceiling and a stunning Juliet balcony, open-plan kitchen, sizable master bedroom, luxury en-suite bathroom, separate shower room, mezzanine level office space and one off street parking space.