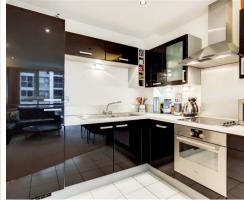

The property comprises a spacious reception room that is flooded with natural light through floor-to-ceiling windows, stylish fitted kitchen with sleek black units, a master bedroom, chic bathroom, communal gymnasium, 24hr concierge & landscaped gardens.