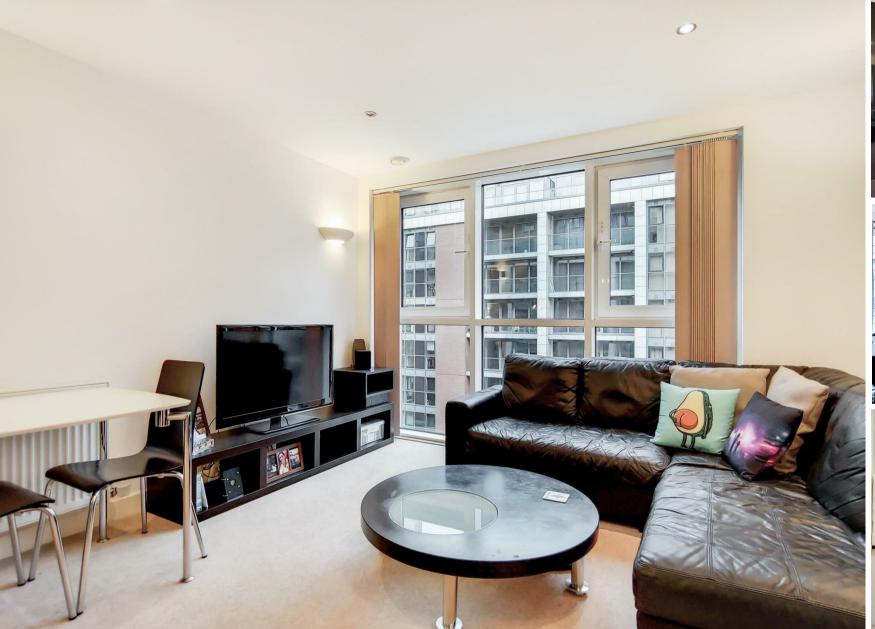

# Adriatic Apartments, Royal Victoria Dock E16

on the sixth floor of a dock-side development, this bright and modern one bedroomed apartment is perfectly situated for swift access into the centre of Canary Wharf.

The property comprises a spacious reception room that is flooded with natural light through floor-to-ceiling windows, stylish fitted kitchen with sleek black units, a master bedroom, chic bathroom, communal gymnasium, 24hr concierge & landscaped gardens.