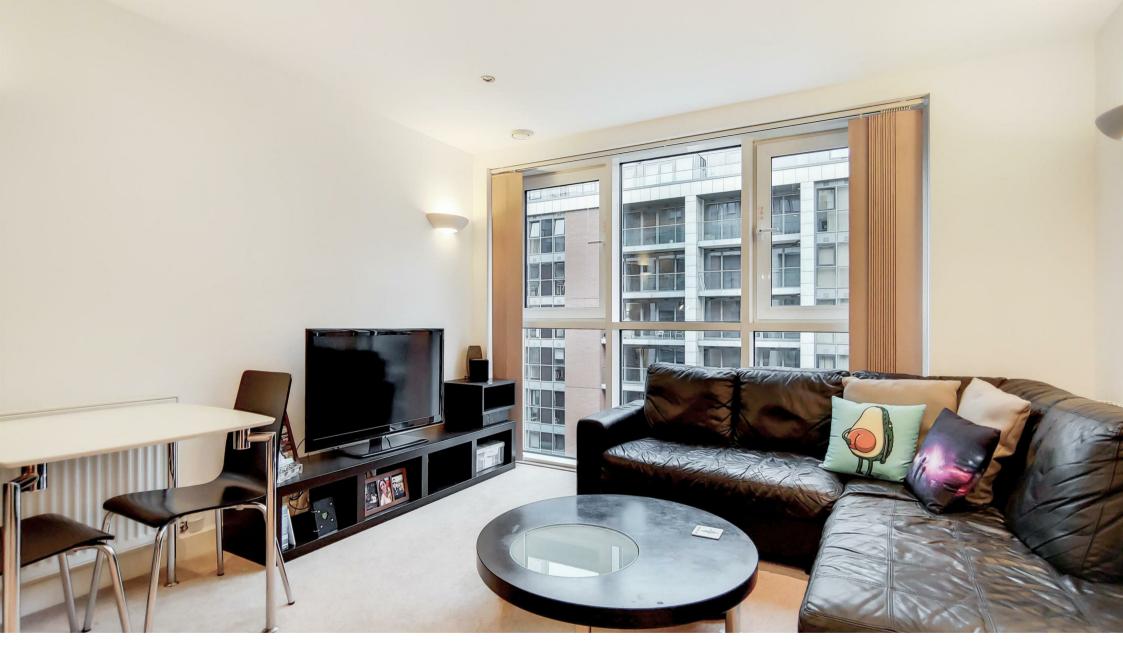

### **Property Summary**

Situated on the sixth floor of a dock-side development, this bright and modern one bedroomed apartment is perfectly situated for swift access into the centre of Canary Wharf.

The property comprises a spacious reception room that is flooded with natural light through floor-to-ceiling windows, stylish fitted kitchen with sleek black units, a master bedroom, chic bathroom, communal gymnasium, 24hr concierge & landscaped gardens.