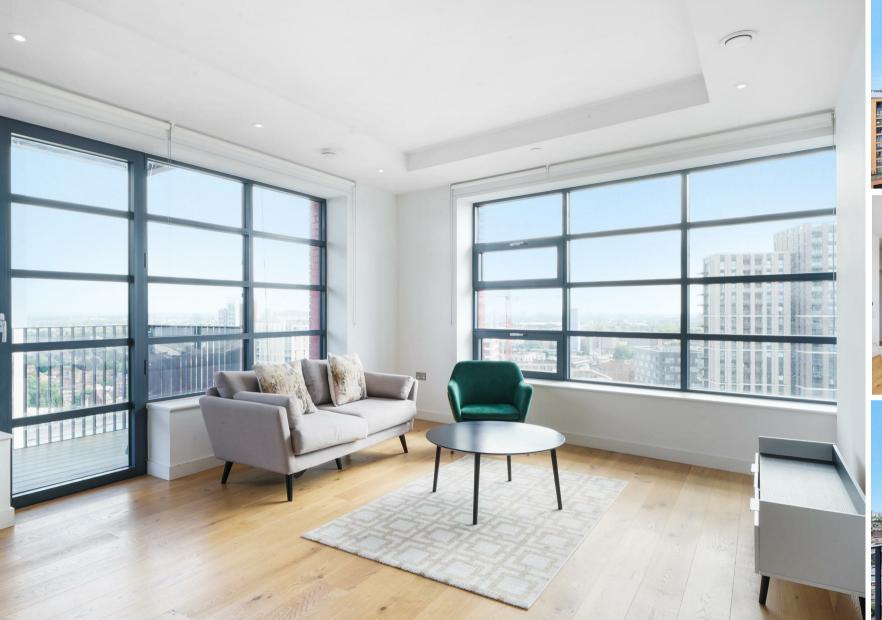

# Defoe House, London City Island E14 OTX

This beautifully presented brand new two bedroom apartment boasts 844 sq. ft. of internal living space & is located on the 17th floor with a balcony with North - Easterly views across The City, Canning Town and the River Lea which surrounds the Leamouth Peninsula.

This Designed with a warehouse aesthetic, generous open plan living spaces and loft style features, City Island's apartments offer timeless quality with an urban edge.

All of the Island's residents are members of the exclusive City Island Art's Club. With membership comes access to a range of elegantly designed private facilities there's a clubhouse, concierge, grocer's shop, gymnasium, spa & treatment rooms, a screening room, pools and communal gardens.