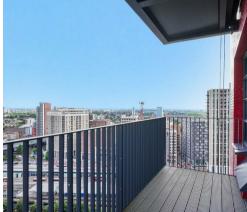

# Defoe House, London City Island E14 OTX

This beautifully presented brand new two bedroom apartment boasts 844 sq. ft. of internal living space & is located on the 17th floor with a balcony with North - Easterly views across The City, Canning Town and the River Lea which surrounds the Leamouth Peninsula.