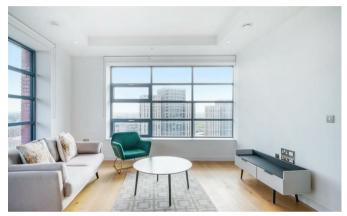

# Defoe House, London City Island E14 OTX

This beautifully presented brand new two bedroom apartment boasts 844 sq. ft. of internal living space & is located on the 17th floor with a balcony with North - Easterly views across The City, Canning Town and the River Lea which surrounds the Leamouth Peninsula.

This Designed with a warehouse aesthetic, generous open plan living spaces and loft style features, City Island's apartments offer timeless quality with an urban edge.

All of the Island's residents are members of the exclusive City Island Art's Club. With membership comes access to a range of elegantly designed private facilities there's a clubhouse, concierge, grocer's shop, gymnasium, spa & treatment rooms, a screening room, pools and communal gardens.