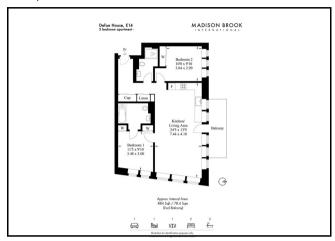

# Defoe House, London City Island E14 OTX

This beautifully presented brand new two bedroom apartment boasts 844 sq. ft. of internal living space & is located on the 17th floor with a balcony with North - Easterly views across The City, Canning Town and the River Lea which surrounds the Leamouth Peninsula.

#### Floorplan