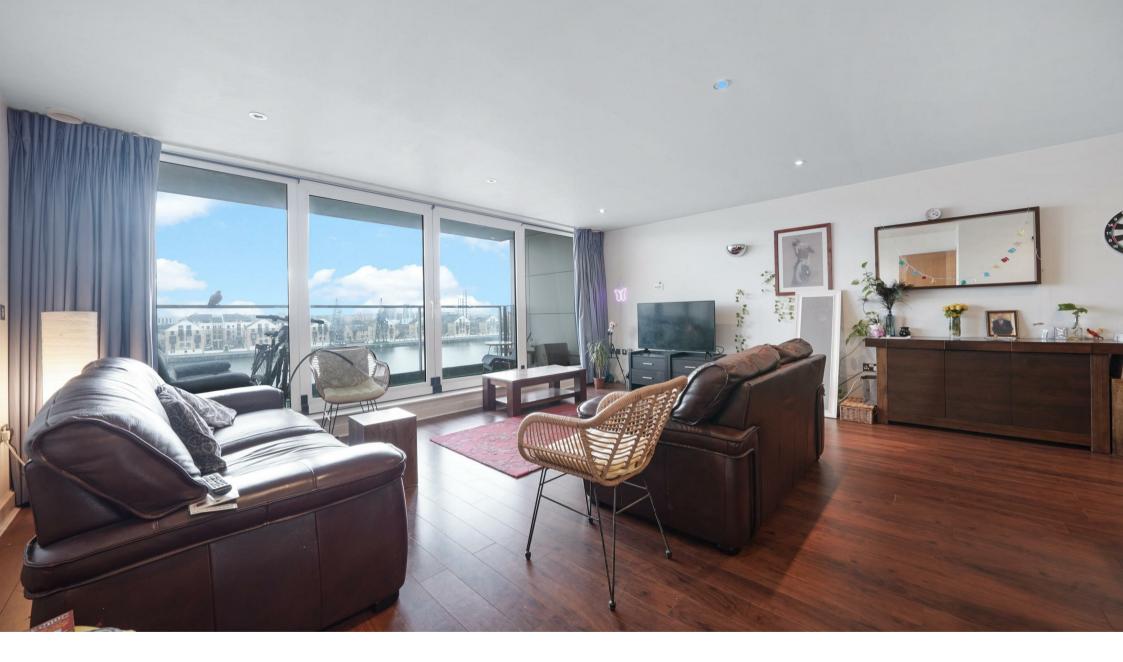

#### **Property Summary**

Situated over 1,022 sq. ft. internally, the property offers a generous size living & kitchen area with modern integrated appliances, two well proportioned double bedrooms with the principal offering an en-suite & a further chic family bathroom. The apartment also benefits from has a secure, gated parking space and ample storage throughout.

Aegean Apartments is situated perfectly for local bars and restaurants & moments walk from the Emirates Cable Cars and the Excel Exhibition Centre. Additionally, the development has a 24-hour concierge & a residents gym.