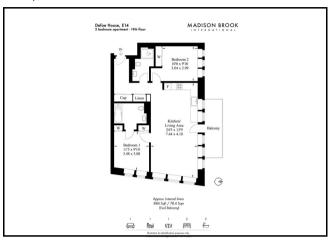

# City Island Way, London E14 OTX

This beautifully presented two bedroom apartment boasts 843 sq. ft. of internal living space & is located on the 19th floor with a balcony with views across The City, Canning Town and the River Lea which surrounds the Leamouth Peninsula.

#### Floorplan