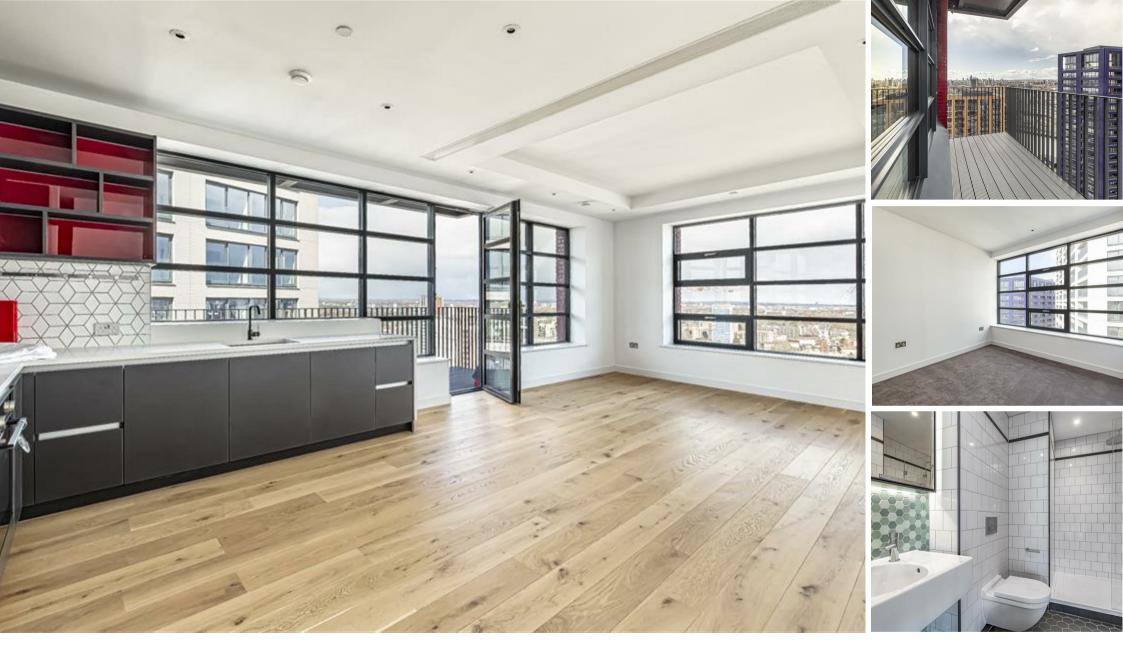

# City Island Way, London E14 OTX

This beautifully presented two bedroom apartment boasts 843 sq. ft. of internal living space & is located on the 19th floor with a balcony with views across The City, Canning Town and the River Lea which surrounds the Leamouth Peninsula.

This Designed with a warehouse aesthetic, generous open plan living spaces and loft style features, City Island's apartments offer timeless quality with an urban edge.

All of the Island's residents are members of the exclusive City Island Art's Club. With membership comes access to a range of elegantly designed private facilities there's a clubhouse, concierge, grocer's shop, gymnasium, spa & treatment rooms, a screening room, pools and communal gardens.