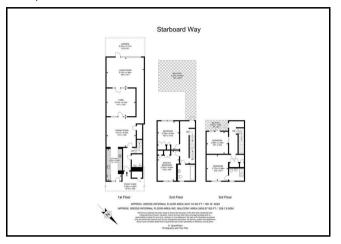

#### Floorplan

# , London E16 2PF

\*\*GUIDE PRICE £1,000,000-£1,250,000\*\*

This stunning four bedroom townhouse with generous living space is set over three floors and located in the Royal Wharf development boasting a beautiful finish throughout.

Comprising a substantial kitchen/dining area over 30ft leading out on to an internal courtyard, three double bedrooms, two bathrooms, a spacious lounge area and separate back garden. On the first floor you have two of the double bedrooms, master bathroom and access to a private 400 sq. ft. terrace.

The top floor consists of a master bedroom with chic en suite shower room as well as a separate room which could be used as either a further bedroom or an office.

The River Thames is located just yards from the property and is visible from some of the balconies. The property is located close to Pontoon Dock (DLR) and offers quick access to both Bank and Canary Wharf.