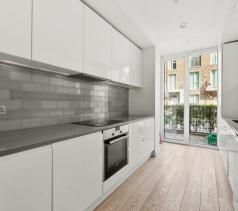

Comprising a substantial kitchen/dining area over 30ft leading out on to an internal courtyard, three double bedrooms, two bathrooms, a spacious lounge area and separate back garden. On the first floor you have two of the double bedrooms, master bathroom and access to a private 400 sq. ft. terrace.