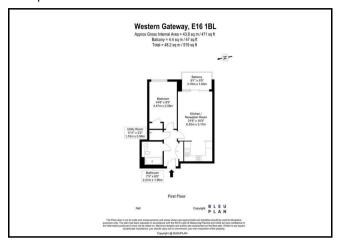

s in the Canary Wharf Estate are also within easy reach.

Transport links close to the property include Royal Victoria Station (DLR) and The Elizabeth Line (DLR & Crossrail).





These particulars, whilst believed to be accurate are set out as a general outline only for guidance and do not constitute any part of an offer or contract. Intending purchasers should not rely on them as statements of representation of fact, but must satisfy themselves by inspection or otherwise as to their accuracy. No person in this firms employment has the authority to make or give any representation or warranty in respect of the property.

20 Western Gateway, Royal Victoria Dock, London, E16 1BS
Tel: 020 3946 6000 Email: docklands@madisonbrook.com https://madisonbrook.com/

## Madison Brook

#### Floorplan



#### Area Map



### **Energy Efficiency Graph**