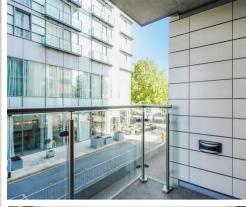

# 18 Western Gateway, London E16 1BL

Situated over 470 sq. ft., this well-presented one-bedroom apartment on the 1st floor benefits from a secure, gated parking space and an on-site concierge.

It offers a bright, airy, open-plan living and kitchen area with modern integrated appliances, a well-proportioned double bedroom, and a smart, chic family bathroom. The property has floor-to-ceiling windows, providing natural light and a private balcony. Additionally, the apartment has ample storage throughout.