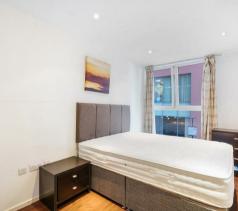

# 18 Western Gateway, London E16 1BL

Situated over 470 sq. ft., this well-presented one-bedroom apartment on the 1st floor benefits from a secure, gated parking space and an on-site concierge.

It offers a bright, airy, open-plan living and kitchen area with modern integrated appliances, a well-proportioned double bedroom, and a smart, chic family bathroom. The property has floor-to-ceiling windows, providing natural light and a private balcony. Additionally, the apartment has ample storage throughout.