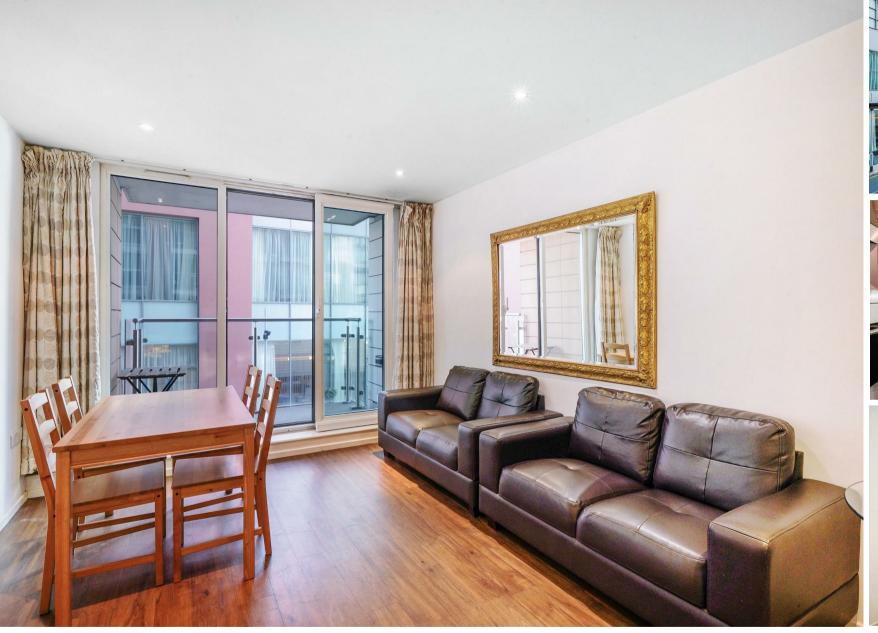

# 18 Western Gateway, London E16 1BL

Situated over 470 sq. ft., this well-presented one-bedroom apartment on the 1st floor benefits from a secure, gated parking space and an on-site concierge.

It offers a bright, airy, open-plan living and kitchen area with modern integrated appliances, a well-proportioned double bedroom, and a smart, chic family bathroom. The property has floor-to-ceiling windows, providing natural light and a private balcony. Additionally, the apartment has ample storage throughout.