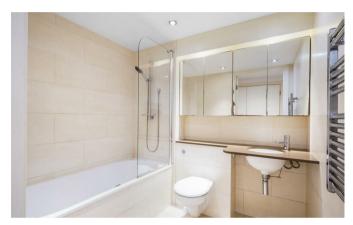

# 18 Western Gateway, London E16 1BL

Situated over 470 sq. ft., this well-presented one-bedroom apartment on the 1st floor benefits from a secure, gated parking space and an on-site concierge.

It offers a bright, airy, open-plan living and kitchen area with modern integrated appliances, a well-proportioned double bedroom, and a smart, chic family bathroom. The property has floor-to-ceiling windows, providing natural light and a private balcony. Additionally, the apartment has ample storage throughout.