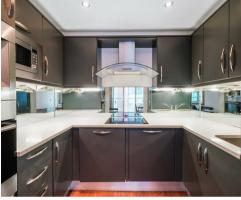

# 18 Western Gateway, London E16 1BL

Situated over 470 sq. ft., this well-presented one-bedroom apartment on the 1st floor benefits from a secure, gated parking space and an on-site concierge.

It offers a bright, airy, open-plan living and kitchen area with modern integrated appliances, a well-proportioned double bedroom, and a smart, chic family bathroom. The property has floor-to-ceiling windows, providing natural light and a private balcony. Additionally, the apartment has ample storage throughout.