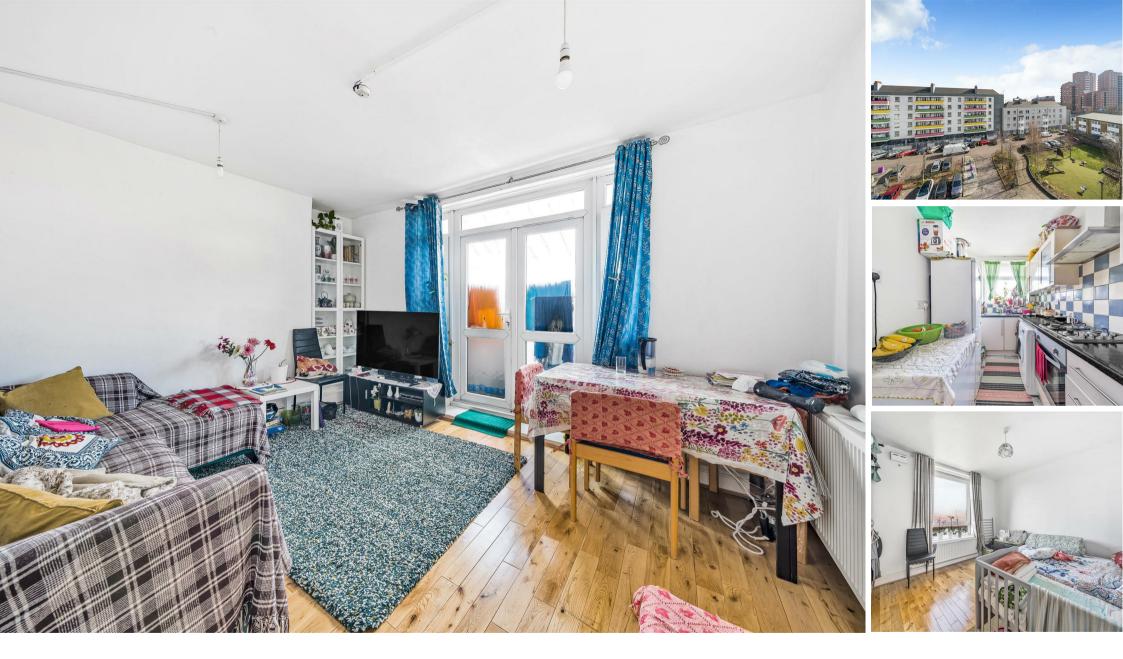

## Brimsdown House, Bow E3 3LW

\*\*PROPERTY SOLD WITH TENANTS IN SITU\*\*

This well presented two bedroom apartment is on the situated 5th floor and located in the heart of Bow.

Boasting over 619 Sq. Ft of internal living space, the property offers a bright living space which leads to a private balcony, a fitted kitchen, two well proportioned double bedrooms, a family bathroom and separate WC.

Brimsdown House is within a moments reach of many local shops, schools and restaurants,

For transport links, Devon's Road (DLR) is a short walk away along with Bromley-By-Bow (Hammersmith & City) & (District Line). For motorist, you have a selection of A roads which allow easy access into the City Of London.