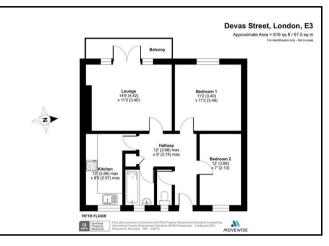

#### Floorplan

## Brimsdown House, Bow E3 3LW

\*\*PROPERTY SOLD WITH TENANTS IN SITU\*\*

This well presented two bedroom apartment is on the situated 5th floor and located in the heart of Bow.

Boasting over 619 Sq. Ft of internal living space, the property offers a bright living space which leads to a private balcony, a fitted kitchen, two well proportioned double bedrooms, a family bathroom and separate WC.