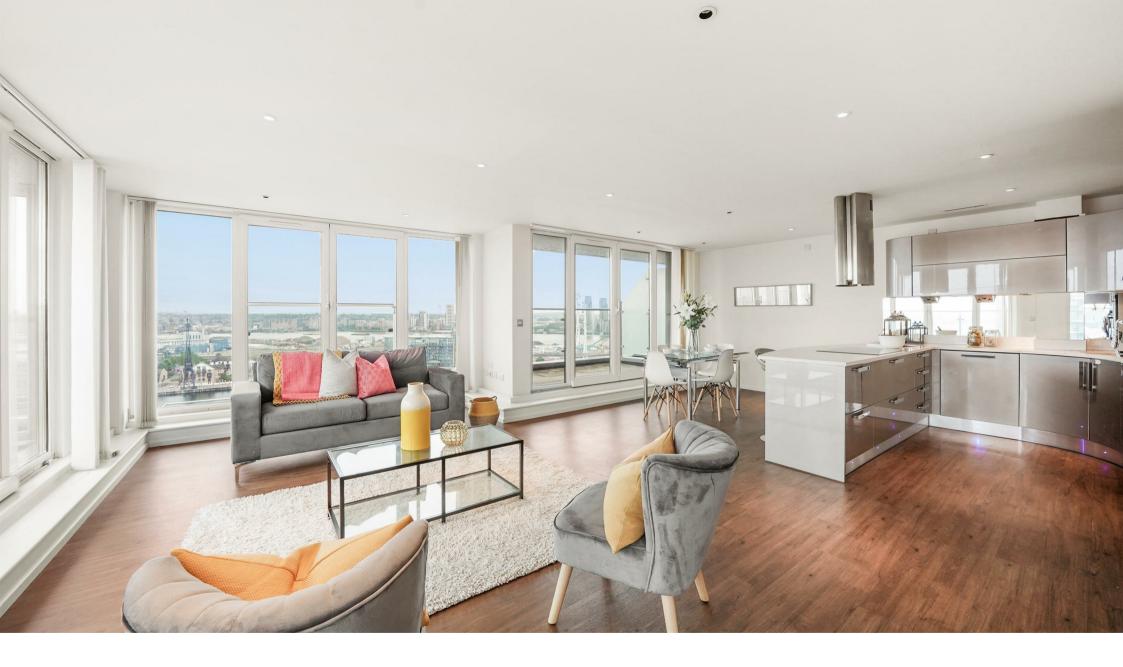

## **Property Summary**

This breathtaking two bedroom, two bathroom penthouse apartment, is located on the 16th floor and offers picturesque views out to the River Thames, 02 Arena and The City of London.

Boasting 1,111 Sq. Ft of internal living space, this stand out property benefits from a bright and airy, open plan living and kitchen area with fully, fitted appliances, which includes a Bosch coffee machine and wine cooler, two well proportioned double bedrooms with the principle offering a stylish en-suite shower room and built in wardrobe space and a wrap around balcony which the second bedroom also has access too. Additionally, the apartment has a sizable private terrace, two secure and gated parking spaces and an on site concierge service.