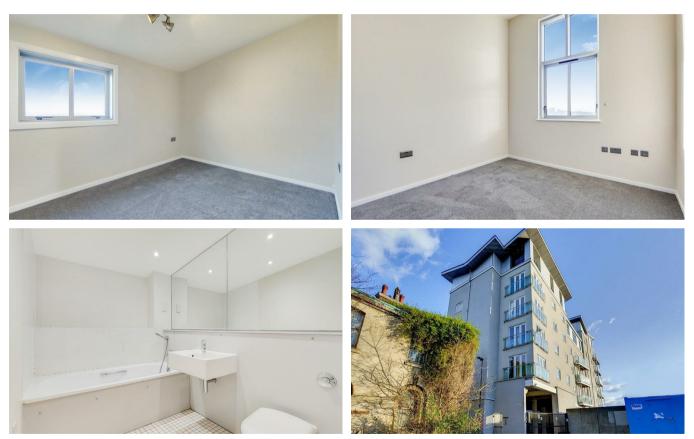

#### \*\*RECENTLY REDCUED\*\*

This exquisite & luxurious three-bedroom, two-bathroom apartment has recently undergone some internal refurbishment and is offered to the market in great condition & benefits from delightful views of the River Thames & Victoria Gardens.

Features include floor to ceiling windows making it bright and airy throughout, an open plan kitchen with a separate island, a spacious lounge with extra high ceilings and equally spacious bedrooms, with the principal offering a chic en suite shower room. The Reflection is a gated development and hosts one secure parking bay whilst also being situated on the River Thames & is within just a minutes walk to the well maintained and picturesque Victoria Gardens.