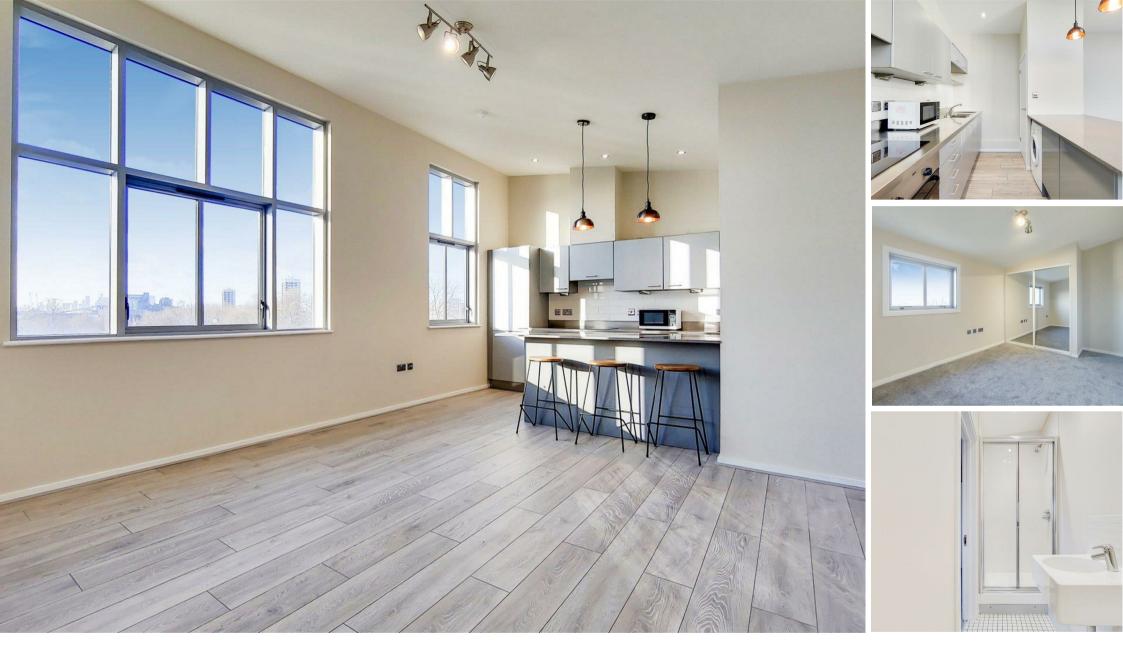

#### \*\*RECENTLY REDCUED\*\*

This exquisite & luxurious three-bedroom, two-bathroom apartment has recently undergone some internal refurbishment and is offered to the market in great condition & benefits from delightful views of the River Thames & Victoria Gardens.

Features include floor to ceiling windows making it bright and airy throughout, an open plan kitchen with a separate island, a spacious lounge with extra high ceilings and equally spacious bedrooms, with the principal offering a chic en suite shower room. The Reflection is a gated development and hosts one secure parking bay whilst also being situated on the River Thames & is within just a minutes walk to the well maintained and picturesque Victoria Gardens.