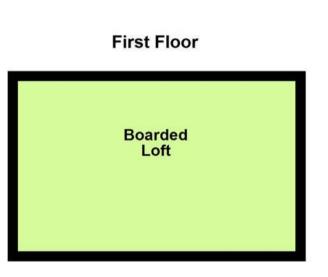

## Property Specification

ONE BEDROOM APARTMENT FIRST FLOOR MODERN INTERIOR OPEN KITCHEN & LOUNGE BOARDED LOFT ALLOCATED PARKING SPACE

Hall 5' 7" x 3' 3" (1.7m x 1m)

Lounge 7' 2'' x 12' 2'' (2.18m x 3.7m)

# Floor Plan

This floor plan is not drawn to scale and is for illustration purposes only