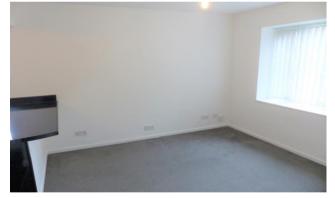

The bedroom has modern carpets and window to front elevation.

The lounge and kitchen is open plan with a modern breakfast bar kitchen and range of base cabinets, with inset sink and drainer induction hob and oven and space for white goods with a window to side elevation.

Kitchen 9' 10" x 5' 11" (3m x 1.8m)

Bedroom 8' 6'' x 7' 7'' (2.6m x 2.3m)

Shower Room 6' 7" x 5' 3" (2m x 1.6m)