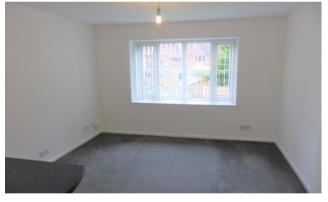

The bedroom has modern carpets and window to front elevation.

The lounge and kitchen is open plan with a modern breakfast bar kitchen and range of base cabinets, with inset sink and drainer induction hob and oven and space for white goods with a window to side elevation.

## Property Specification

ONE BEDROOM APARTMENT FIRST FLOOR MODERN INTERIOR OPEN KITCHEN & LOUNGE BOARDED LOFT ALLOCATED PARKING SPACE

Hall 5' 7" x 3' 3" (1.7m x 1m)

Lounge 7' 2'' x 12' 2'' (2.18m x 3.7m)