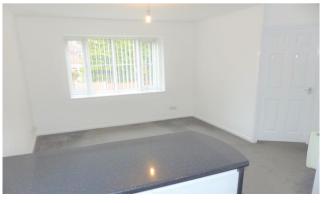

The bedroom has modern carpets and window to front elevation.

The lounge and kitchen is open plan with a modern breakfast bar kitchen and range of base cabinets, with inset sink and drainer induction hob and oven and space for white goods with a window to side elevation.

Kitchen 9' 10" x 5' 11" (3m x 1.8m)

Bedroom 8' 6'' x 7' 7'' (2.6m x 2.3m)

Shower Room 6' 7" x 5' 3" (2m x 1.6m)