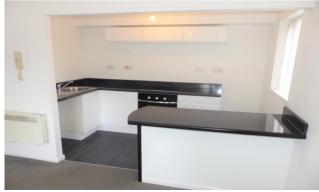

The bedroom has modern carpets and window to front elevation.

The lounge and kitchen is open plan with a modern breakfast bar kitchen and range of base cabinets, with inset sink and drainer induction hob and oven and space for white goods with a window to side elevation.

Kitchen 9' 10" x 5' 11" (3m x 1.8m)

Bedroom 8' 6'' x 7' 7'' (2.6m x 2.3m)

Shower Room 6' 7" x 5' 3" (2m x 1.6m)