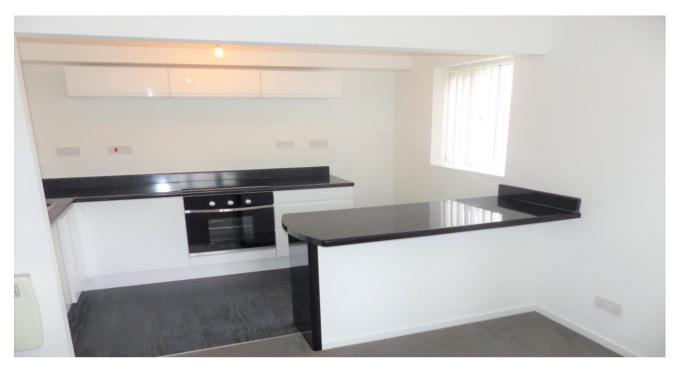

The bedroom has modern carpets and window to front elevation.

The lounge and kitchen is open plan with a modern breakfast bar kitchen and range of base cabinets, with inset sink and drainer induction hob and oven and space for white goods with a window to side elevation.

Kitchen 9' 10" x 5' 11" (3m x 1.8m)

Bedroom 8' 6'' x 7' 7'' (2.6m x 2.3m)

Shower Room 6' 7" x 5' 3" (2m x 1.6m)