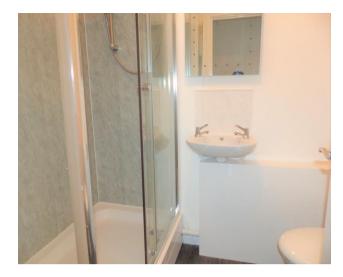

Approached via a communal entrance the apartment is situated on the first floor and comprises of hallway leading to shower room on left which is a lovely modern suite with walk in shower, W.C and wash hand basin along with an airing cupboard.

Kitchen 9' 10" x 5' 11" (3m x 1.8m)

Bedroom 8' 6'' x 7' 7'' (2.6m x 2.3m)

Shower Room 6' 7" x 5' 3" (2m x 1.6m)