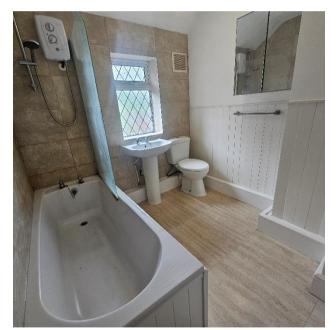

Entering into the property there is a good size lounge benefitting from laminate flooring and kitchen which offers plenty of space with a range of base and wall units, integrated hob and cooker.

The first floor of the property boasts two generously sized double bedrooms and a bathroom room which consists of bath with over head shower, wash basin and W.C.

Bedroom 1 14' 1" x 10' 6" (4.3m x 3.2m)

Bedroom 2 14' 5" x 6' 11" (4.4m x 2.1m)

Bathroom 8' 2" x 7' 3" (2.5m x 2.2m)