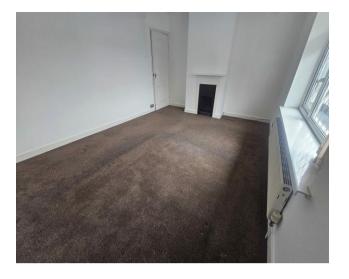

Entering into the property there is a good size lounge benefitting from laminate flooring and kitchen which offers plenty of space with a range of base and wall units, integrated hob and cooker.

The first floor of the property boasts two generously sized double bedrooms and a bathroom room which consists of bath with over head shower, wash basin and W.C.

Bedroom 1 14' 1" x 10' 6" (4.3m x 3.2m)

Bedroom 2 14' 5" x 6' 11" (4.4m x 2.1m)

Bathroom 8' 2" x 7' 3" (2.5m x 2.2m)