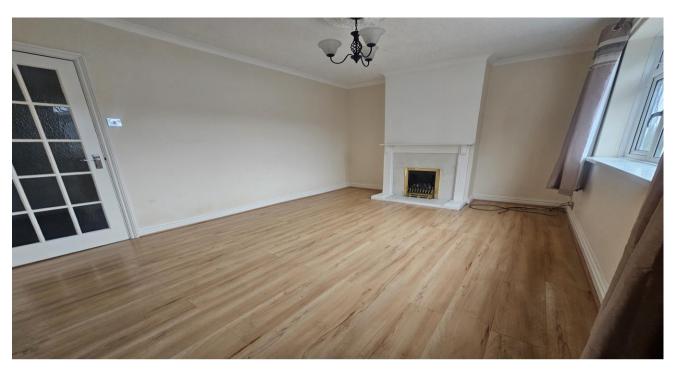

Entering into the property there is a good size lounge benefitting from laminate flooring and kitchen which offers plenty of space with a range of base and wall units, integrated hob and cooker.

The first floor of the property boasts two generously sized double bedrooms and a bathroom room which consists of bath with over head shower, wash basin and W.C.