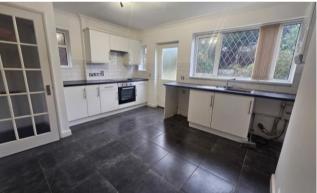

Entering into the property there is a good size lounge benefitting from laminate flooring and kitchen which offers plenty of space with a range of base and wall units, integrated hob and cooker.

The first floor of the property boasts two generously sized double bedrooms and a bathroom room which consists of bath with over head shower, wash basin and W.C.

# **Property Specification**

TWO BEDROOM END TERRACE
GOOD SIZE DOUBLE BEDROOMS
SPACIOUS KITCHEN
POPULAR PHEASEY ESTATE
PRIVATE DRIVEWAY
NO UPWARD CHAIN

Lounge 14' 1" x 10' 6" (4.3m x 3.2m)

Kitchen 14' 5" x 11' 2" (4.4m x 3.4m)