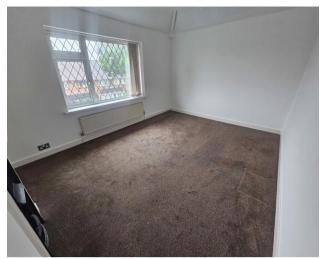

Entering into the property there is a good size lounge benefitting from laminate flooring and kitchen which offers plenty of space with a range of base and wall units, integrated hob and cooker.

The first floor of the property boasts two generously sized double bedrooms and a bathroom room which consists of bath with over head shower, wash basin and W.C.

Bedroom 1 14' 1" x 10' 6" (4.3m x 3.2m)

Bedroom 2 14' 5" x 6' 11" (4.4m x 2.1m)

Bathroom 8' 2" x 7' 3" (2.5m x 2.2m)