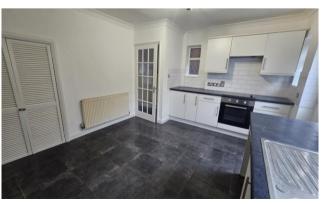

Entering into the property there is a good size lounge benefitting from laminate flooring and kitchen which offers plenty of space with a range of base and wall units, integrated hob and cooker.

The first floor of the property boasts two generously sized double bedrooms and a bathroom room which consists of bath with over head shower, wash basin and W.C.