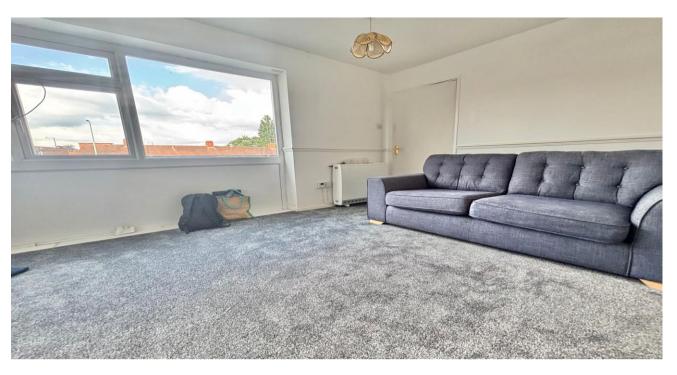

The property is in average condition throughout and would make a suitable first-time buy or buy-to-let investment.

The entrance leads straight into the kitchen, which is fitted with a work surface, wall and base units. From there, you move into the lounge area, which also includes a handy storage cupboard under the stairs.

Upstairs, you'll find two good-sized double bedrooms and a family bathroom, complete with bath and shower over, hand wash basin and low-level WC.

The flat benefits from a long lease and is offered with no upward chain.