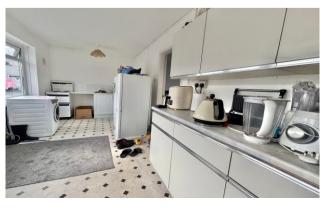

The property is in average condition throughout and would make a suitable first-time buy or buy-to-let investment.

The entrance leads straight into the kitchen, which is fitted with a work surface, wall and base units. From there, you move into the lounge area, which also includes a handy storage cupboard under the stairs.