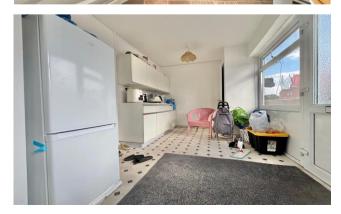

The property is in average condition throughout and would make a suitable first-time buy or buy-to-let investment.

The entrance leads straight into the kitchen, which is fitted with a work surface, wall and base units. From there, you move into the lounge area, which also includes a handy storage cupboard under the stairs.