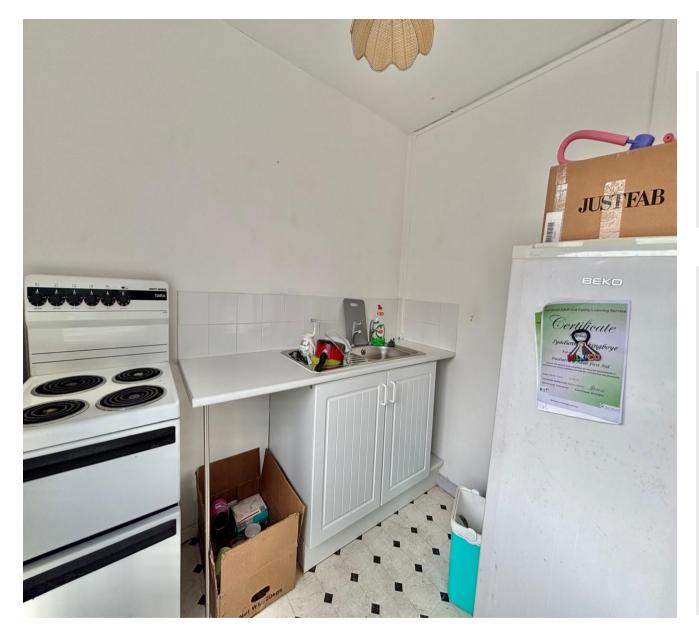

The property is in average condition throughout and would make a suitable first-time buy or buy-to-let investment.

The entrance leads straight into the kitchen, which is fitted with a work surface, wall and base units. From there, you move into the lounge area, which also includes a handy storage cupboard under the stairs.