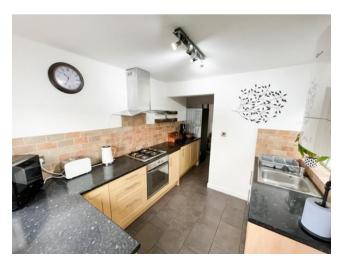

Approached via double driveway, there is access into the property.

The front living room is of good proportions and offers a large front bay window.

The kitchen, previously extended, offers an extensive range of base units.

# **Property Specification**

QUIET CUL DE SAC LOCATION TWO BEDROOM SEMI DETACHED EXTENDED NEW MODERN BATHROOM TWO DOUBLE BEDROOMS

Living Room 14' 9" x 9' 10" (4.5m x 3.0m)

Kitchen 9' 6" x 8' 2" (2.9m x 2.5m)