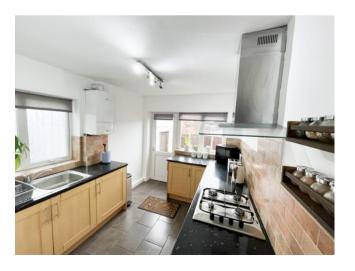

Approached via double driveway, there is access into the property.

The front living room is of good proportions and offers a large front bay window.

The kitchen, previously extended, offers an extensive range of base units.

# **Property Specification**

QUIET CUL DE SAC LOCATION TWO BEDROOM SEMI DETACHED EXTENDED NEW MODERN BATHROOM TWO DOUBLE BEDROOMS

Living Room 14' 9" x 9' 10" (4.5m x 3.0m)

Kitchen 9' 6" x 8' 2" (2.9m x 2.5m)