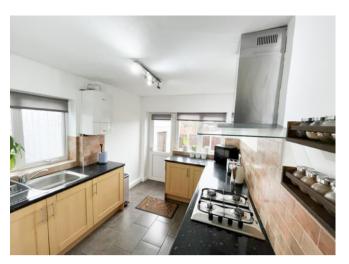

Approached via double driveway, there is access into the property.

The front living room is of good proportions and offers a large front bay window.

The kitchen, previously extended, offers an extensive range of base units.

# **Property Specification**

QUIET CUL DE SAC LOCATION TWO BEDROOM SEMI DETACHED EXTENDED NEW MODERN BATHROOM TWO DOUBLE BEDROOMS

Living Room 14' 9" x 9' 10" (4.5m x 3.0m)

Kitchen 9' 6" x 8' 2" (2.9m x 2.5m)