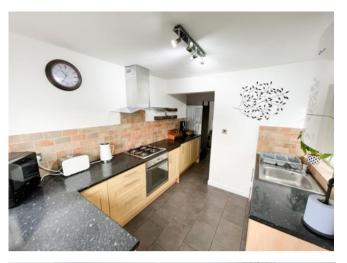

Approached via double driveway, there is access into the property.

The front living room is of good proportions and offers a large front bay window.

The kitchen, previously extended, offers an extensive range of base units.

# **Property Specification**

QUIET CUL DE SAC LOCATION TWO BEDROOM SEMI DETACHED EXTENDED NEW MODERN BATHROOM TWO DOUBLE BEDROOMS

Living Room 14' 9" x 9' 10" (4.5m x 3.0m)

Kitchen 9' 6" x 8' 2" (2.9m x 2.5m)