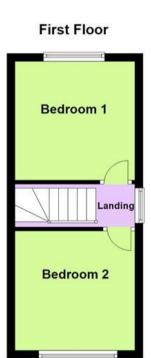

Further downstairs is a newly renovated bathroom, finished with a new white suite and stylish subway tiles.

The first floor offers two double bedrooms.

Externally, there is a manageable rear garden with decked patio area and access to the recessed garage.

# **Property Specification**

QUIET CUL DE SAC LOCATION TWO BEDROOM SEMI DETACHED EXTENDED NEW MODERN BATHROOM TWO DOUBLE BEDROOMS

Living Room 14' 9" x 9' 10" (4.5m x 3.0m)

Kitchen 9' 6" x 8' 2" (2.9m x 2.5m)

Bathroom 6' 11" x 4' 11" (2.1m x 1.5m)

Bedroom One 9' 6" x 9' 10" (2.9m x 3.0m)

Bedroom Two 9' 10" x 9' 10" (3.0m x 3.0m)

#### Viewer's Note:

Services connected: mains electricity, gas, water and drainage

Council tax band: B

Tenure: Freehold years remaining, lease from

Energy Efficiency Rating

This floor plan is not drawn to scale and is for illustration purposes only

#### **Ground Floor**