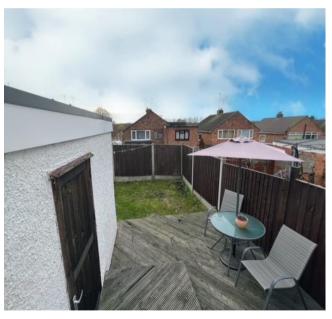

Further downstairs is a newly renovated bathroom, finished with a new white suite and stylish subway tiles.

The first floor offers two double bedrooms.

Externally, there is a manageable rear garden with decked patio area and access to the recessed garage.