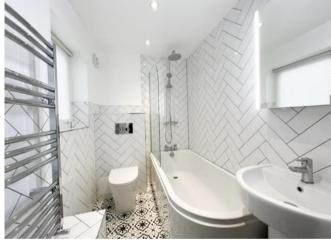

Further downstairs is a newly renovated bathroom, finished with a new white suite and stylish subway tiles.

The first floor offers two double bedrooms.

Externally, there is a manageable rear garden with decked patio area and access to the recessed garage.

Bathroom 6' 11" x 4' 11" (2.1m x 1.5m)

Bedroom One 9' 6" x 9' 10" (2.9m x 3.0m)

Bedroom Two 9' 10" x 9' 10" (3.0m x 3.0m)