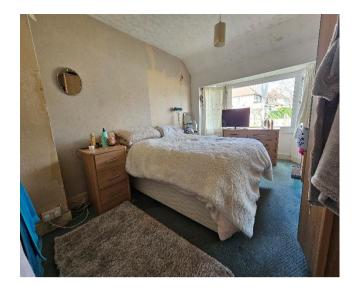

The first floor has two good sized bedrooms and a smaller third. The main bathroom comprises a corner shower unit, hand wash basin and W.C.

Externally, there is a large garden with slabbed patio area to the bottom as well as the top and the remainder is laid to lawn.

Bathroom 5' 11" x 5' 11" (1.8m x 1.8m)

Bedroom 1 11' 6" x 9' 10" (3.5m x 3m)

Bedroom 2 10' 6" x 9' 10" (3.2m x 3m)

Bedroom 3 7' 7" x 5' 11" (2.3m x 1.8m)