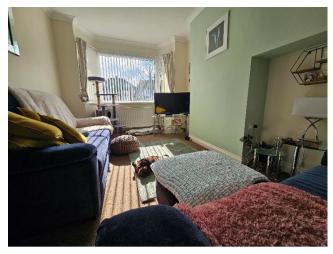

Approached via slabbed pathway with lawned front garden, there is access through a secure porch into a hallway.

There is a generous size through living room and dining area with patio doors leading to the rear garden, back through the hallway you enter the kitchen which is fitted with wall and base units and built-in appliances.

## Property Specification

NO UPWARD CHAIN THREE BEDROOM SEMI DETACHED THROUGH LOUNGE / DINER GOOD SIZE REAR GARDEN

Entrance Porch 6' 3" x 4' 7" (1.9m x 1.4m)

Lounge/Diner 24' 11" x 9' 10" (7.6m x 3m)

Kitchen 9' 2'' x 7' 10'' (2.8m x 2.4m)