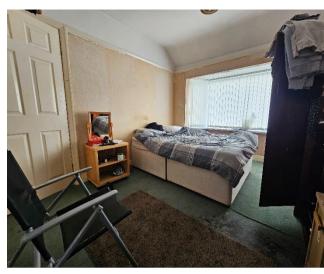

The first floor has two good sized bedrooms and a smaller third. The main bathroom comprises a corner shower unit, hand wash basin and W.C.

Externally, there is a large garden with slabbed patio area to the bottom as well as the top and the remainder is laid to lawn.

Bathroom 5' 11" x 5' 11" (1.8m x 1.8m)

Bedroom 1 11' 6" x 9' 10" (3.5m x 3m)

Bedroom 2 10' 6" x 9' 10" (3.2m x 3m)

Bedroom 3 7' 7" x 5' 11" (2.3m x 1.8m)