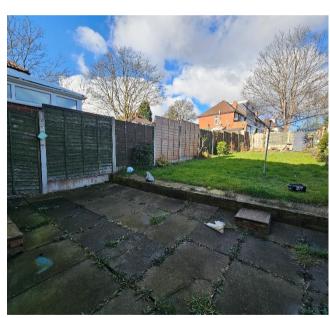

The first floor has two good sized bedrooms and a smaller third. The main bathroom comprises a corner shower unit, hand wash basin and W.C.

Externally, there is a large garden with slabbed patio area to the bottom as well as the top and the remainder is laid to lawn.