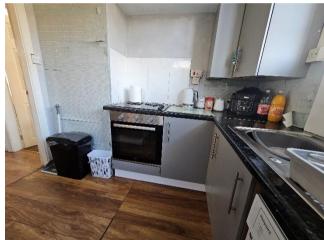

Approached via slabbed pathway with lawned front garden, there is access through a secure porch into a hallway.

There is a generous size through living room and dining area with patio doors leading to the rear garden, back through the hallway you enter the kitchen which is fitted with wall and base units and built-in appliances.

## Property Specification

NO UPWARD CHAIN THREE BEDROOM SEMI DETACHED THROUGH LOUNGE / DINER GOOD SIZE REAR GARDEN

Entrance Porch 6' 3" x 4' 7" (1.9m x 1.4m)

Lounge/Diner 24' 11" x 9' 10" (7.6m x 3m)

Kitchen 9' 2'' x 7' 10'' (2.8m x 2.4m)