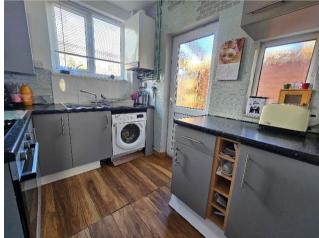

Approached via slabbed pathway with lawned front garden, there is access through a secure porch into a hallway.

There is a generous size through living room and dining area with patio doors leading to the rear garden, back through the hallway you enter the kitchen which is fitted with wall and base units and built-in appliances.

## Property Specification

NO UPWARD CHAIN THREE BEDROOM SEMI DETACHED THROUGH LOUNGE / DINER GOOD SIZE REAR GARDEN

Entrance Porch 6' 3" x 4' 7" (1.9m x 1.4m)

Lounge/Diner 24' 11" x 9' 10" (7.6m x 3m)

Kitchen 9' 2'' x 7' 10'' (2.8m x 2.4m)