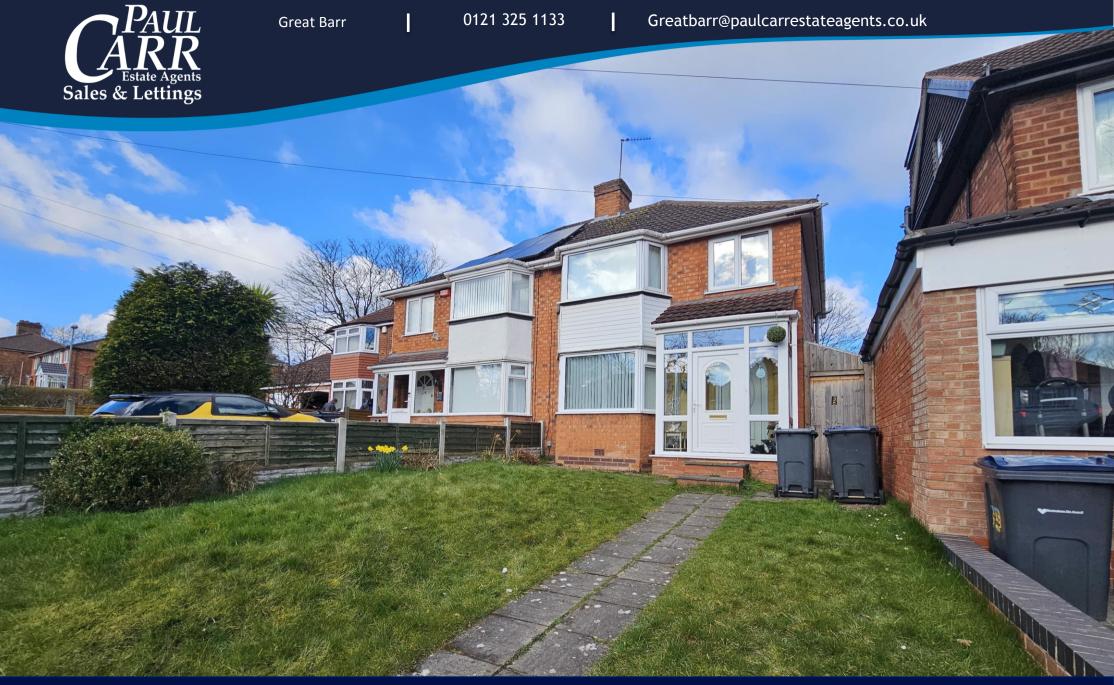

Booths Farm Road, Great Barr Birmingham, B42 2NP

£215,000

# £215,000 3 **2** 1 **2** 2

Paul Carr Estate Agents are delighted to bring to market this three bedroom semi-detached, chain free property located on Booths Farm Road in Great Barr.

The property is within walking distance of local shops and good primary and secondary schools.

Approached via slabbed pathway with lawned front garden, there is access through a secure porch into a hallway.

There is a generous size through living room and dining area with patio doors leading to the rear garden, back through the hallway you enter the kitchen which is fitted with wall and base units and built-in appliances.

The first floor has two good sized bedrooms and a smaller third. The main bathroom comprises a corner shower unit, hand wash basin and W.C.

Externally, there is a large garden with slabbed patio area to the bottom as well as the top and the remainder is laid to lawn.

Viewing is highly recommended on this property that offers no upward chain.