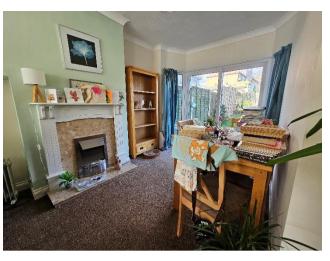

Approached via slabbed pathway with lawned front garden, there is access through a secure porch into a hallway.

There is a generous size through living room and dining area with patio doors leading to the rear garden, back through the hallway you enter the kitchen which is fitted with wall and base units and built-in appliances.

## Property Specification

NO UPWARD CHAIN THREE BEDROOM SEMI DETACHED THROUGH LOUNGE / DINER GOOD SIZE REAR GARDEN

Entrance Porch 6' 3" x 4' 7" (1.9m x 1.4m)

Lounge/Diner 24' 11" x 9' 10" (7.6m x 3m)

Kitchen 9' 2'' x 7' 10'' (2.8m x 2.4m)