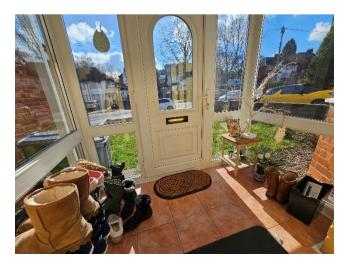

Approached via slabbed pathway with lawned front garden, there is access through a secure porch into a hallway.

There is a generous size through living room and dining area with patio doors leading to the rear garden, back through the hallway you enter the kitchen which is fitted with wall and base units and built-in appliances.

## Property Specification

NO UPWARD CHAIN THREE BEDROOM SEMI DETACHED THROUGH LOUNGE / DINER GOOD SIZE REAR GARDEN

Entrance Porch 6' 3" x 4' 7" (1.9m x 1.4m)

Lounge/Diner 24' 11" x 9' 10" (7.6m x 3m)

Kitchen 9' 2'' x 7' 10'' (2.8m x 2.4m)