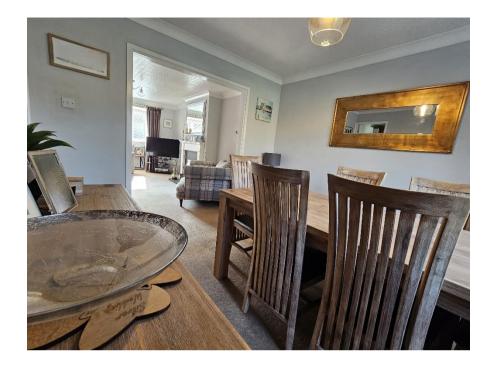

Nestled within a peaceful cul-de-sac, this detached residence enjoys a tranquil setting with only a small cluster of neighboring homes, ensuring a sense of privacy and exclusivity.

Interior Highlights- Approaching via a private driveway, a secure porch leads into an inviting entrance hallway, complete with a convenient guest W.C. The spacious front lounge offers a relaxing retreat and flows effortlessly into the dining room, creating a bright and airy living space. The kitchen is well-appointed with a stylish selection of wall and base units, sleek worktops, and direct access to an extended sunroom. This versatile sunroom is bathed in natural light and provides an ideal space for additional seating, entertaining, or a play area. From here, there is integral access to a lengthy garage, offering ample storage or potential for further conversion.

**Upstairs,** the first-floor landing leads to four well-proportioned bedrooms, with the principal bedroom featuring fitted wardrobes and delightful rear aspect views. The family bathroom boasts a contemporary suite, including a bath with overhead shower, hand wash basin with storage, W.C., and a fixed vanity unit, all set within a sleek, predominantly tiled finish.