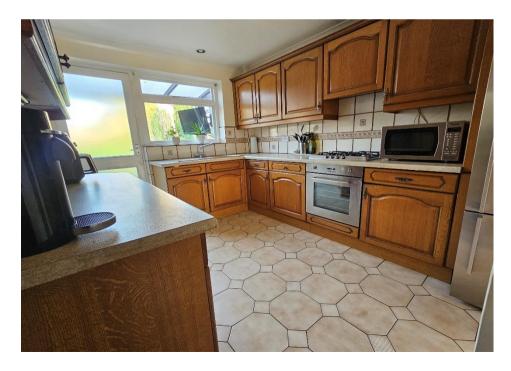

Nestled within a peaceful cul-de-sac, this detached residence enjoys a tranquil setting with only a small cluster of neighboring homes, ensuring a sense of privacy and exclusivity.

Interior Highlights- Approaching via a private driveway, a secure porch leads into an inviting entrance hallway, complete with a convenient guest W.C. The spacious front lounge offers a relaxing retreat and flows effortlessly into the dining room, creating a bright and airy living space. The kitchen is well-appointed with a stylish selection of wall and base units, sleek worktops, and direct access to an extended sunroom. This versatile sunroom is bathed in natural light and provides an ideal space for additional seating, entertaining, or a play area. From here, there is integral access to a lengthy garage, offering ample storage or potential for further conversion.