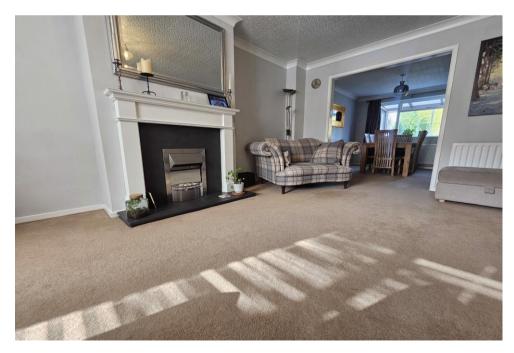

Nestled within a peaceful cul-de-sac, this detached residence enjoys a tranquil setting with only a small cluster of neighboring homes, ensuring a sense of privacy and exclusivity.

Interior Highlights- Approaching via a private driveway, a secure porch leads into an inviting entrance hallway, complete with a convenient guest W.C. The spacious front lounge offers a relaxing retreat and flows effortlessly into the dining room, creating a bright and airy living space. The kitchen is well-appointed with a stylish selection of wall and base units, sleek worktops, and direct access to an extended sunroom. This versatile sunroom is bathed in natural light and provides an ideal space for additional seating, entertaining, or a play area. From here, there is integral access to a lengthy garage, offering ample storage or potential for further conversion.