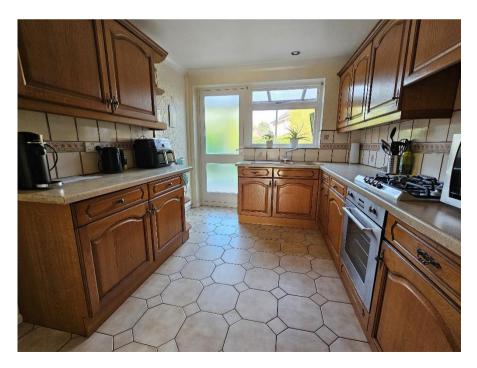

Nestled within a peaceful cul-de-sac, this detached residence enjoys a tranquil setting with only a small cluster of neighboring homes, ensuring a sense of privacy and exclusivity.

Interior Highlights- Approaching via a private driveway, a secure porch leads into an inviting entrance hallway, complete with a convenient guest W.C. The spacious front lounge offers a relaxing retreat and flows effortlessly into the dining room, creating a bright and airy living space. The kitchen is well-appointed with a stylish selection of wall and base units, sleek worktops, and direct access to an extended sunroom. This versatile sunroom is bathed in natural light and provides an ideal space for additional seating, entertaining, or a play area. From here, there is integral access to a lengthy garage, offering ample storage or potential for further conversion.