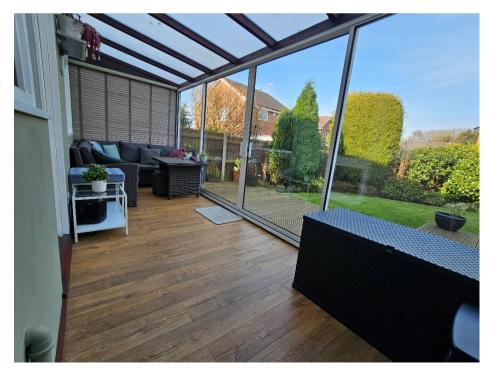

Nestled within a peaceful cul-de-sac, this detached residence enjoys a tranquil setting with only a small cluster of neighboring homes, ensuring a sense of privacy and exclusivity.

Interior Highlights- Approaching via a private driveway, a secure porch leads into an inviting entrance hallway, complete with a convenient guest W.C. The spacious front lounge offers a relaxing retreat and flows effortlessly into the dining room, creating a bright and airy living space. The kitchen is well-appointed with a stylish selection of wall and base units, sleek worktops, and direct access to an extended sunroom. This versatile sunroom is bathed in natural light and provides an ideal space for additional seating, entertaining, or a play area. From here, there is integral access to a lengthy garage, offering ample storage or potential for further conversion.

or via Greatbarr@paulcarrestateagents.co.uk

Porch 2' 4" x 8' 6" (0.7m x 2.6m) Hallway 15' 1" x 6' 3" (4.6m x 1.9m) Guest W.C 5' 11" x 2' 11" (1.8m x 0.9m) Lounge 16' 9" x 12' 10" (5.1m x 3.9m) Dining Room 10' 10" x 9' 10" (3.3m x 3m) Kitchen 12' 10" x 8' 10" (3.9m x 2.7m) Sun Room 6' 7" x 18' 8" (2m x 5.7m) Bedroom One 11' 6" x 10' 10" (3.5m x 3.3m) Bedroom Two 9' 10" x 8' 2" (3m x 2.5m) Bedroom Three 9' 10" x 9' 10" (3m x 3m) Bedroom Four 9' 10" x 8' 10" (3m x 2.7m) Family Bathroom 6' 7" x 7' 3" (2m x 2.2m) Garage 28' 10" x 7' 7" (8.8m x 2.3m)