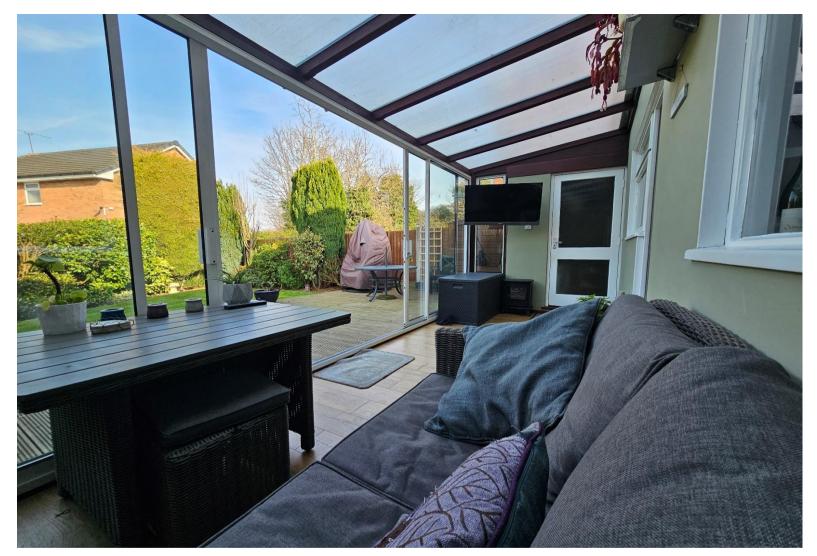

Nestled within a peaceful cul-de-sac, this detached residence enjoys a tranquil setting with only a small cluster of neighboring homes, ensuring a sense of privacy and exclusivity.

Interior Highlights- Approaching via a private driveway, a secure porch leads into an inviting entrance hallway, complete with a convenient guest W.C. The spacious front lounge offers a relaxing retreat and flows effortlessly into the dining room, creating a bright and airy living space. The kitchen is well-appointed with a stylish selection of wall and base units, sleek worktops, and direct access to an extended sunroom. This versatile sunroom is bathed in natural light and provides an ideal space for additional seating, entertaining, or a play area. From here, there is integral access to a lengthy garage, offering ample storage or potential for further conversion.

or via Greatbarr@paulcarrestateagents.co.uk

Porch 2' 4" x 8' 6" (0.7m x 2.6m) Hallway 15' 1" x 6' 3" (4.6m x 1.9m) Guest W.C 5' 11" x 2' 11" (1.8m x 0.9m) Lounge 16' 9" x 12' 10" (5.1m x 3.9m) Dining Room 10' 10" x 9' 10" (3.3m x 3m) Kitchen 12' 10" x 8' 10" (3.9m x 2.7m) Sun Room 6' 7" x 18' 8" (2m x 5.7m) Bedroom One 11' 6" x 10' 10" (3.5m x 3.3m) Bedroom Two 9' 10" x 8' 2" (3m x 2.5m) Bedroom Three 9' 10" x 9' 10" (3m x 3m) Bedroom Four 9' 10" x 8' 10" (3m x 2.7m) Family Bathroom 6' 7" x 7' 3" (2m x 2.2m) Garage 28' 10" x 7' 7" (8.8m x 2.3m)