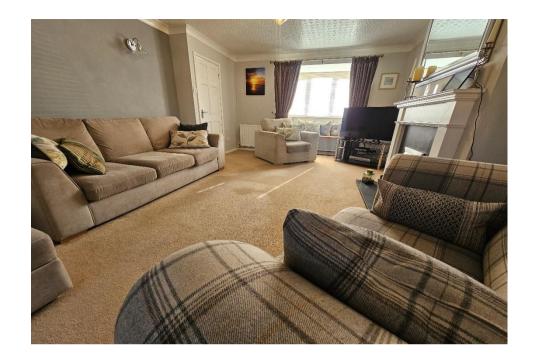

Nestled within a peaceful cul-de-sac, this detached residence enjoys a tranquil setting with only a small cluster of neighboring homes, ensuring a sense of privacy and exclusivity.

Interior Highlights- Approaching via a private driveway, a secure porch leads into an inviting entrance hallway, complete with a convenient guest W.C. The spacious front lounge offers a relaxing retreat and flows effortlessly into the dining room, creating a bright and airy living space. The kitchen is well-appointed with a stylish selection of wall and base units, sleek worktops, and direct access to an extended sunroom. This versatile sunroom is bathed in natural light and provides an ideal space for additional seating, entertaining, or a play area. From here, there is integral access to a lengthy garage, offering ample storage or potential for further conversion.