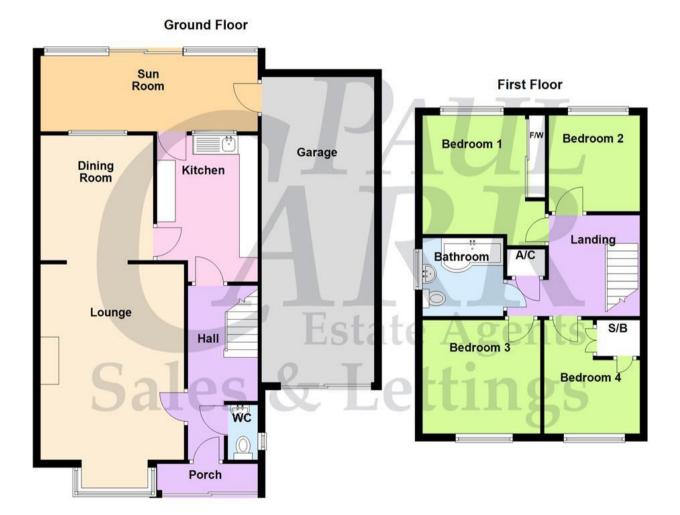

or via Greatbarr@paulcarrestateagents.co.uk

Porch 2' 4" x 8' 6" (0.7m x 2.6m) Hallway 15' 1" x 6' 3" (4.6m x 1.9m) Guest W.C 5' 11" x 2' 11" (1.8m x 0.9m) Lounge 16' 9" x 12' 10" (5.1m x 3.9m) Dining Room 10' 10" x 9' 10" (3.3m x 3m) Kitchen 12' 10" x 8' 10" (3.9m x 2.7m) Sun Room 6' 7" x 18' 8" (2m x 5.7m) Bedroom One 11' 6" x 10' 10" (3.5m x 3.3m) Bedroom Two 9' 10" x 8' 2" (3m x 2.5m) Bedroom Three 9' 10" x 9' 10" (3m x 3m) Bedroom Four 9' 10" x 8' 10" (3m x 2.7m) Family Bathroom 6' 7" x 7' 3" (2m x 2.2m) Garage 28' 10" x 7' 7" (8.8m x 2.3m)

## Floor Plan

This floor plan is not drawn to scale and is for illustration purposes only