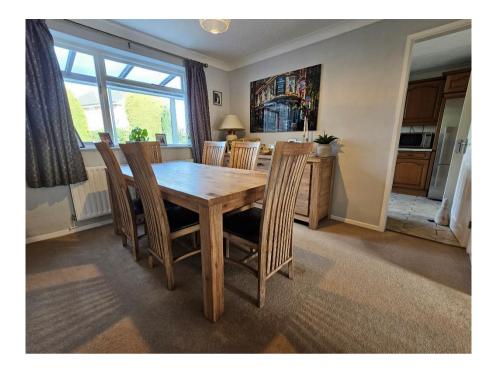

Nestled within a peaceful cul-de-sac, this detached residence enjoys a tranquil setting with only a small cluster of neighboring homes, ensuring a sense of privacy and exclusivity.

Interior Highlights- Approaching via a private driveway, a secure porch leads into an inviting entrance hallway, complete with a convenient guest W.C. The spacious front lounge offers a relaxing retreat and flows effortlessly into the dining room, creating a bright and airy living space. The kitchen is well-appointed with a stylish selection of wall and base units, sleek worktops, and direct access to an extended sunroom. This versatile sunroom is bathed in natural light and provides an ideal space for additional seating, entertaining, or a play area. From here, there is integral access to a lengthy garage, offering ample storage or potential for further conversion.