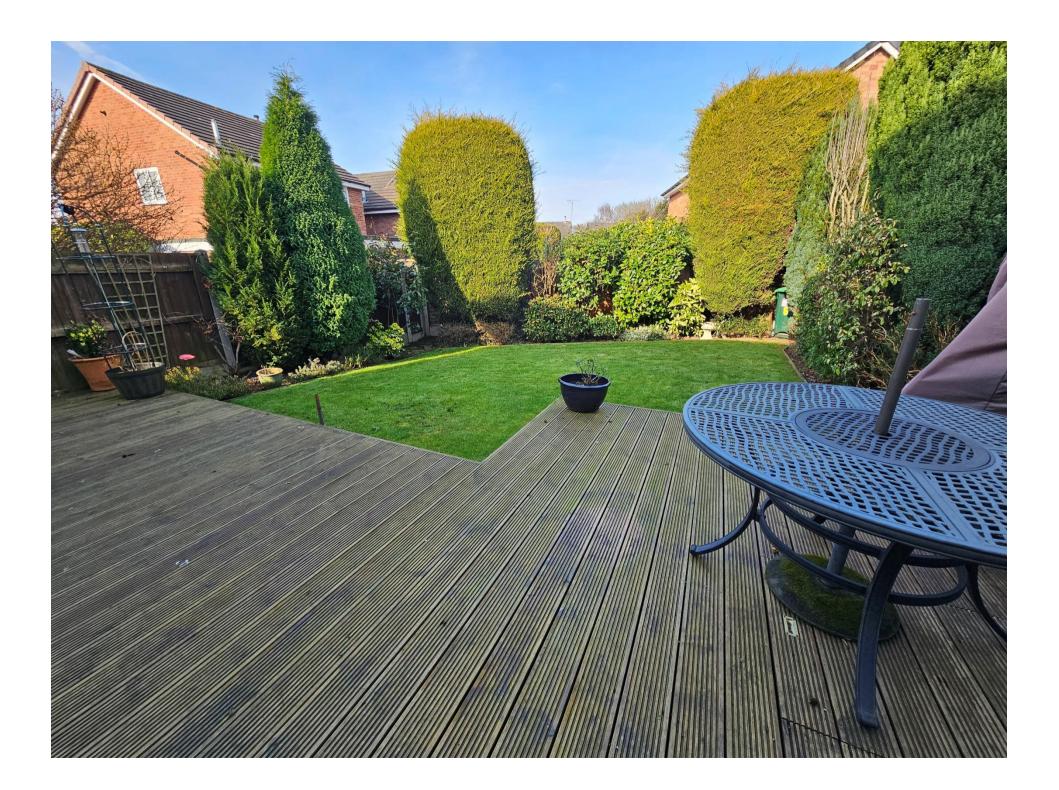

Outdoor Space- Externally The property enjoys a well-maintained, private rear garden, featuring a low-maintenance lawn, mature shrubs, and hedging along the perimeter offering a serene space for relaxation and outdoor activities.