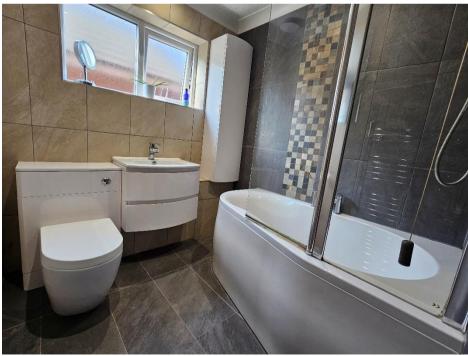

**Upstairs,** the first-floor landing leads to four well-proportioned bedrooms, with the principal bedroom featuring fitted wardrobes and delightful rear aspect views. The family bathroom boasts a contemporary suite, including a bath with overhead shower, hand wash basin with storage, W.C., and a fixed vanity unit, all set within a sleek, predominantly tiled finish.

or via Greatbarr@paulcarrestateagents.co.uk

Porch 2' 4" x 8' 6" (0.7m x 2.6m) Hallway 15' 1" x 6' 3" (4.6m x 1.9m) Guest W.C 5' 11" x 2' 11" (1.8m x 0.9m) Lounge 16' 9" x 12' 10" (5.1m x 3.9m) Dining Room 10' 10" x 9' 10" (3.3m x 3m) Kitchen 12' 10" x 8' 10" (3.9m x 2.7m) Sun Room 6' 7" x 18' 8" (2m x 5.7m) Bedroom One 11' 6" x 10' 10" (3.5m x 3.3m) Bedroom Two 9' 10" x 8' 2" (3m x 2.5m) Bedroom Three 9' 10" x 9' 10" (3m x 3m) Bedroom Four 9' 10" x 8' 10" (3m x 2.7m) Family Bathroom 6' 7" x 7' 3" (2m x 2.2m) Garage 28' 10" x 7' 7" (8.8m x 2.3m)