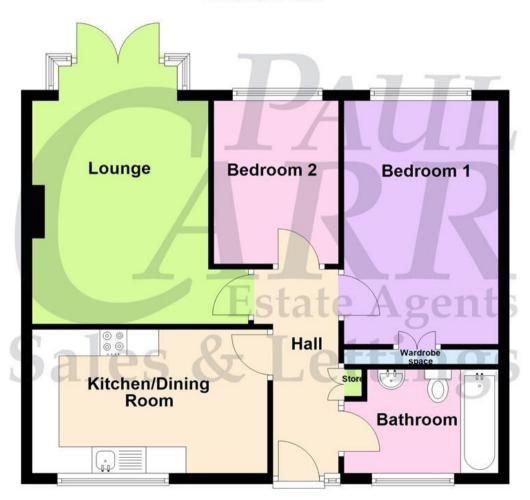

# Floor Plan

This floor plan is not drawn to scale and is for illustration purposes only

### **Ground Floor**

# Property Specification

DETACHED
BUNGALOW DEVELOPMENT
QUIET CUL-DE-SAC
GARAGE
BLOCK PAVED DRIVE

Hall 12' 8" x 5' 2" (3.85m x 1.57m)

Bathroom 6' 5" x 9' 5" (1.96m x 2.86m)

Kitchen/Dining Room 8' 8" x 5' 2" (2.63m x 1.57m)

Lounge 16'1" X 13'1" (4.9m X 4.00m)

Bedroom 1 16' 4" x 9' 5" (4.97m x 2.86m)

Bedroom 2 10' 6" x 7' 7" (3.20m x 2.31m)