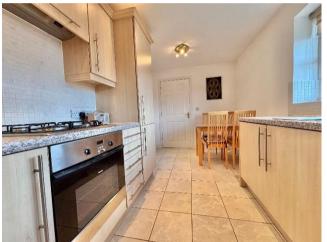

Having a neatly presented front garden, a private block paved driveway providing off road parking, and a garage for additional storage or secure parking. Once inside you are met into welcoming hallway with doors off to all ground floor areas. The home has been well cared for throughout, featuring a spacious kitchen diner with ample storage and workspace with integrated appliances consisting of a hob and oven fridge/freeze, dishwasher, and washer/dryer, ideal for both everyday living and accommodating guests. The bright and airy lounge offers a welcoming space to relax having an inset gas fireplace and French patio doors leading out to the rear garden, while two well bedrooms provide comfortable proportioned accommodation. The main master bedroom benefits of larger proportions and fitted wardrobe space. A well presented bathroom completes the internal layout consisting of a hand wash basin, lower level W.C. and a bath unit with an overhead shower.

# Property Specification

DETACHED
BUNGALOW DEVELOPMENT
QUIET CUL-DE-SAC
GARAGE
BLOCK PAVED DRIVE

Hall 12' 8" x 5' 2" (3.85m x 1.57m)

Bathroom 6' 5" x 9' 5" (1.96m x 2.86m)

Kitchen/Dining Room 8' 8" x 5' 2" (2.63m x 1.57m)