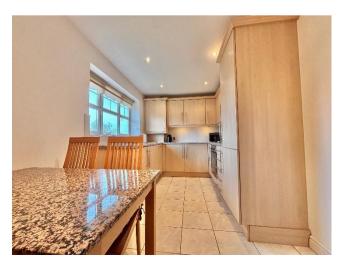

Having a neatly presented front garden, a private block paved driveway providing off road parking, and a garage for additional storage or secure parking. Once inside you are met into welcoming hallway with doors off to all ground floor areas. The home has been well cared for throughout, featuring a spacious kitchen diner with ample storage and workspace with integrated appliances consisting of a hob and oven fridge/freeze, dishwasher, and washer/dryer, ideal for both everyday living and accommodating guests. The bright and airy lounge offers a welcoming space to relax having an inset gas fireplace and French patio doors leading out to the rear garden, while two well bedrooms provide comfortable proportioned accommodation. The main master bedroom benefits of larger proportions and fitted wardrobe space. A well presented bathroom completes the internal layout consisting of a hand wash basin, lower level W.C. and a bath unit with an overhead shower.

# Property Specification

DETACHED
BUNGALOW DEVELOPMENT
QUIET CUL-DE-SAC
GARAGE
BLOCK PAVED DRIVE

Hall 12' 8" x 5' 2" (3.85m x 1.57m)

Bathroom 6' 5" x 9' 5" (1.96m x 2.86m)

Kitchen/Dining Room 8' 8" x 5' 2" (2.63m x 1.57m)