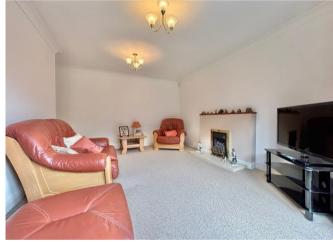

Having a neatly presented front garden, a private block paved driveway providing off road parking, and a garage for additional storage or secure parking. Once inside you are met into welcoming hallway with doors off to all ground floor areas. The home has been well cared for throughout, featuring a spacious kitchen diner with ample storage and workspace with integrated appliances consisting of a hob and oven fridge/freeze, dishwasher, and washer/dryer, ideal for both everyday living and accommodating guests. The bright and airy lounge offers a welcoming space to relax having an inset gas fireplace and French patio doors leading out to the rear garden, while two well bedrooms provide comfortable proportioned accommodation. The main master bedroom benefits of larger proportions and fitted wardrobe space. A well presented bathroom completes the internal layout consisting of a hand wash basin, lower level W.C. and a bath unit with an overhead shower.

Lounge 16'1" X 13'1" (4.9m X 4.00m)

Bedroom 1 16' 4" x 9' 5" (4.97m x 2.86m)

Bedroom 2 10' 6" x 7' 7" (3.20m x 2.31m)