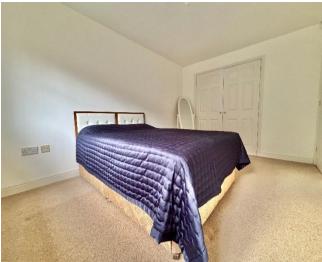

Having a neatly presented front garden, a private block paved driveway providing off road parking, and a garage for additional storage or secure parking. Once inside you are met into welcoming hallway with doors off to all ground floor areas. The home has been well cared for throughout, featuring a spacious kitchen diner with ample storage and workspace with integrated appliances consisting of a hob and oven fridge/freeze, dishwasher, and washer/dryer, ideal for both everyday living and accommodating guests. The bright and airy lounge offers a welcoming space to relax having an inset gas fireplace and French patio doors leading out to the rear garden, while two well bedrooms provide comfortable proportioned accommodation. The main master bedroom benefits of larger proportions and fitted wardrobe space. A well presented bathroom completes the internal layout consisting of a hand wash basin, lower level W.C. and a bath unit with an overhead shower.