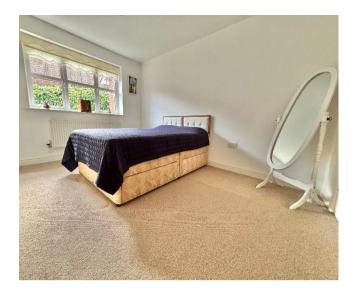

Having a neatly presented front garden, a private block paved driveway providing off road parking, and a garage for additional storage or secure parking. Once inside you are met into welcoming hallway with doors off to all ground floor areas. The home has been well cared for throughout, featuring a spacious kitchen diner with ample storage and workspace with integrated appliances consisting of a hob and oven fridge/freeze, dishwasher, and washer/dryer, ideal for both everyday living and accommodating guests. The bright and airy lounge offers a welcoming space to relax having an inset gas fireplace and French patio doors leading out to the rear garden, while two well bedrooms provide comfortable proportioned accommodation. The main master bedroom benefits of larger proportions and fitted wardrobe space. A well presented bathroom completes the internal layout consisting of a hand wash basin, lower level W.C. and a bath unit with an overhead shower.

Lounge 16'1" X 13'1" (4.9m X 4.00m)

Bedroom 1 16' 4" x 9' 5" (4.97m x 2.86m)

Bedroom 2 10' 6" x 7' 7" (3.20m x 2.31m)