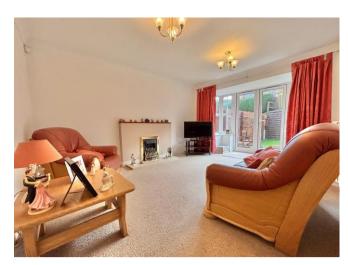

Having a neatly presented front garden, a private block paved driveway providing off road parking, and a garage for additional storage or secure parking. Once inside you are met into welcoming hallway with doors off to all ground floor areas. The home has been well cared for throughout, featuring a spacious kitchen diner with ample storage and workspace with integrated appliances consisting of a hob and oven fridge/freeze, dishwasher, and washer/dryer, ideal for both everyday living and accommodating guests. The bright and airy lounge offers a welcoming space to relax having an inset gas fireplace and French patio doors leading out to the rear garden, while two well bedrooms provide comfortable proportioned accommodation. The main master bedroom benefits of larger proportions and fitted wardrobe space. A well presented bathroom completes the internal layout consisting of a hand wash basin, lower level W.C. and a bath unit with an overhead shower.

Lounge 16'1" X 13'1" (4.9m X 4.00m)

Bedroom 1 16' 4" x 9' 5" (4.97m x 2.86m)

Bedroom 2 10' 6" x 7' 7" (3.20m x 2.31m)