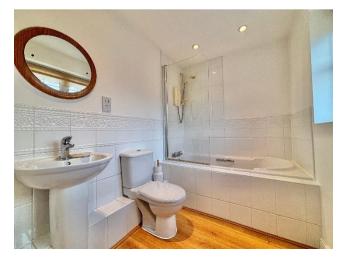

Having a neatly presented front garden, a private block paved driveway providing off road parking, and a garage for additional storage or secure parking. Once inside you are met into welcoming hallway with doors off to all ground floor areas. The home has been well cared for throughout, featuring a spacious kitchen diner with ample storage and workspace with integrated appliances consisting of a hob and oven fridge/freeze, dishwasher, and washer/dryer, ideal for both everyday living and accommodating guests. The bright and airy lounge offers a welcoming space to relax having an inset gas fireplace and French patio doors leading out to the rear garden, while two well bedrooms provide comfortable proportioned accommodation. The main master bedroom benefits of larger proportions and fitted wardrobe space. A well presented bathroom completes the internal layout consisting of a hand wash basin, lower level W.C. and a bath unit with an overhead shower.

# Property Specification

DETACHED
BUNGALOW DEVELOPMENT
QUIET CUL-DE-SAC
GARAGE
BLOCK PAVED DRIVE

Hall 12' 8" x 5' 2" (3.85m x 1.57m)

Bathroom 6' 5" x 9' 5" (1.96m x 2.86m)

Kitchen/Dining Room 8' 8" x 5' 2" (2.63m x 1.57m)