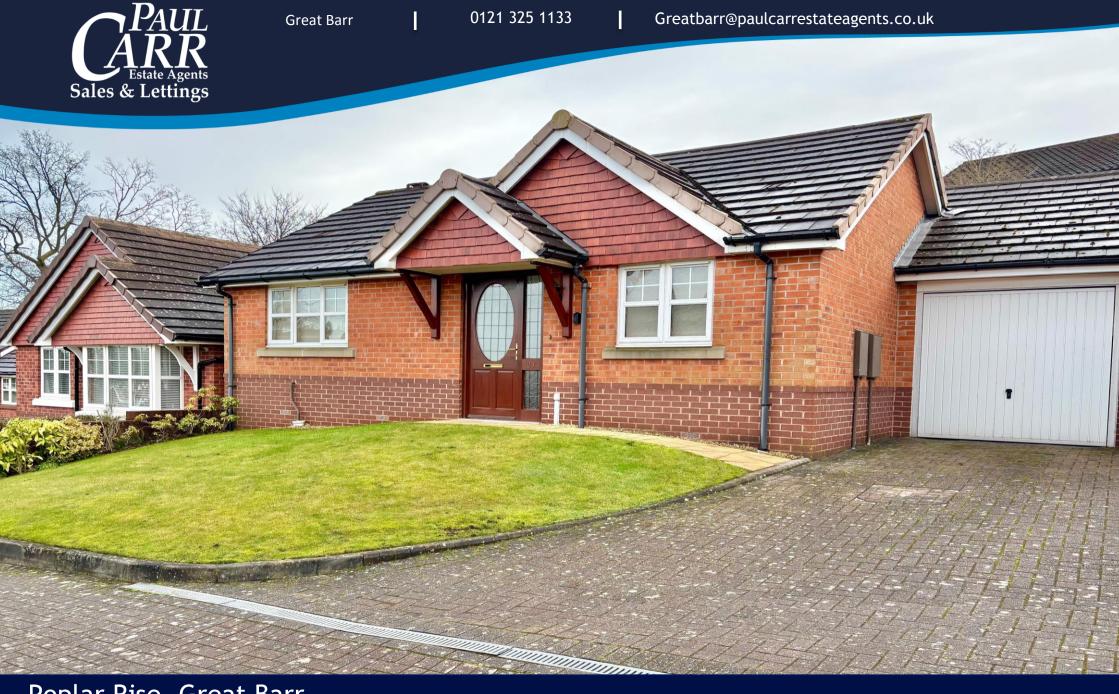

Poplar Rise, Great Barr Birmingham, B42 2HW

Offers in the Region Of £325,000

## Offers in the Region Of £325,000

2

Paul Carr Estate Agents are delighted to present this charming two-bedroom detached bungalow nestled in a quiet and well established residential area having excellent transport links, local amenities, and nearby green spaces.

The property is situated in a quiet cul-de-sac with further neighbouring bungalows within this development.

This well-maintained two-bedroom detached bungalow offers comfortable and convenient living, perfect for those looking to downsize.

Having a neatly presented front garden, a private block paved driveway providing off road parking, and a garage for additional storage or secure parking. Once inside you are met into welcoming hallway with doors off to all ground floor areas. The home has been well cared for throughout, featuring a spacious kitchen diner with ample storage and workspace with integrated appliances consisting of a hob and oven fridge/freeze, dishwasher, and washer/dryer, ideal for both everyday living and accommodating guests. The bright and airy lounge offers a welcoming space to relax having an inset gas fireplace and French patio doors leading out to the rear garden, while two well bedrooms provide comfortable proportioned accommodation. The main master bedroom benefits of larger proportions and fitted wardrobe space. A well presented bathroom completes the internal layout consisting of a hand wash basin, lower level W.C. and a bath unit with an overhead shower.

# Property Specification

DETACHED
BUNGALOW DEVELOPMENT
QUIET CUL-DE-SAC
GARAGE
BLOCK PAVED DRIVE

Hall 12' 8" x 5' 2" (3.85m x 1.57m)

Bathroom 6' 5" x 9' 5" (1.96m x 2.86m)

Kitchen/Dining Room 8' 8" x 5' 2" (2.63m x 1.57m)