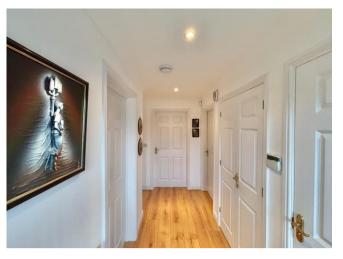

Having a neatly presented front garden, a private block paved driveway providing off road parking, and a garage for additional storage or secure parking. Once inside you are met into welcoming hallway with doors off to all ground floor areas. The home has been well cared for throughout, featuring a spacious kitchen diner with ample storage and workspace with integrated appliances consisting of a hob and oven fridge/freeze, dishwasher, and washer/dryer, ideal for both everyday living and accommodating guests. The bright and airy lounge offers a welcoming space to relax having an inset gas fireplace and French patio doors leading out to the rear garden, while two well bedrooms provide comfortable proportioned accommodation. The main master bedroom benefits of larger proportions and fitted wardrobe space. A well presented bathroom completes the internal layout consisting of a hand wash basin, lower level W.C. and a bath unit with an overhead shower.