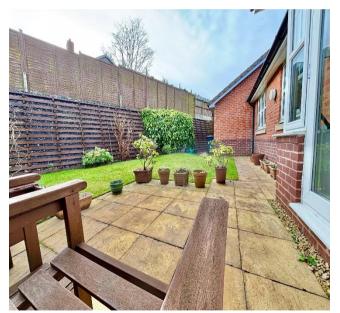

Externally this detached bungalow offers a secluded garden making this space a peaceful retreat, perfect for enjoying outdoor living with a patio and lawn area, surrounded by mature hedges for added privacy.