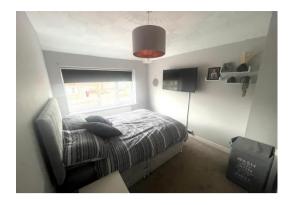

To the first floor, there are three good size bedrooms with two being comfortable doubles and the third being larger than the average third bedroom. The family shower room offers a large shower cubicle, hand wash basin and low level W.C.

Landing

Bedroom One 10' 2" x 10' 10" (3.1m x 3.3m)

Bedroom Two 12' 6'' x 8' 6'' (3.8m x 2.6m)

Bedroom Three 9' 10" x 7' 10" (3m x 2.4m)

Shower Room 6' 11'' x 5' 7'' (2.1m x 1.7m)