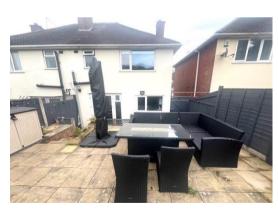

Externally, there is a large garden with steps up to a slabbed patio area and the rest is laid to lawn.

This home has undergone some recent external improvements and also features a new boiler fitted in the last twelve months.