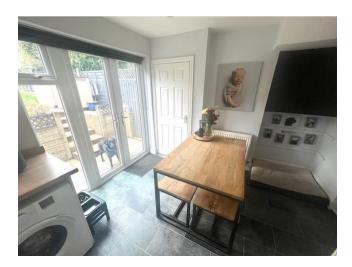

Approached via a spacious block paved driveway providing plentiful off road parking, there is entry through a secure porch. Downstairs comprises of a good size living room with large front bay window and central fireplace then a modern kitchen and diner to the rear. The kitchen offers a range of modern cream gloss cabinets with integrated fridge/freezer, double oven with gas hob and stainless steel sink/drainer, then space for additional freestanding white goods.

# Property Specification

THREE BEDROOM SEMI DETACHED PROPERTY WELL PRESENTED INTERIOR POPULAR PHEASEY ESTATE PRIVATE DRIVEWAY

Hallway

Lounge 15' 1" x 9' 10" (4.6m x 3m)

Kitchen & Diner 10' 2'' x 16' 9'' (3.1m x 5.1m)