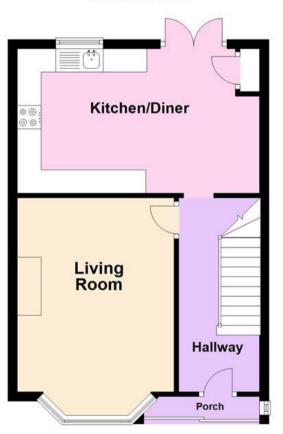

# Property Specification

THREE BEDROOM SEMI DETACHED PROPERTY WELL PRESENTED INTERIOR POPULAR PHEASEY ESTATE PRIVATE DRIVEWAY

Hallway

Lounge 15' 1" x 9' 10" (4.6m x 3m)

Kitchen & Diner 10' 2'' x 16' 9'' (3.1m x 5.1m)

# Floor Plan

This floor plan is not drawn to scale and is for illustration purposes only

#### **Ground Floor**