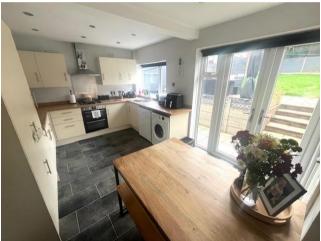

Approached via a spacious block paved driveway providing plentiful off road parking, there is entry through a secure porch. Downstairs comprises of a good size living room with large front bay window and central fireplace then a modern kitchen and diner to the rear. The kitchen offers a range of modern cream gloss cabinets with integrated fridge/freezer, double oven with gas hob and stainless steel sink/drainer, then space for additional freestanding white goods.

# Property Specification

THREE BEDROOM SEMI DETACHED PROPERTY WELL PRESENTED INTERIOR POPULAR PHEASEY ESTATE PRIVATE DRIVEWAY

Hallway

Lounge 15' 1" x 9' 10" (4.6m x 3m)

Kitchen & Diner 10' 2'' x 16' 9'' (3.1m x 5.1m)