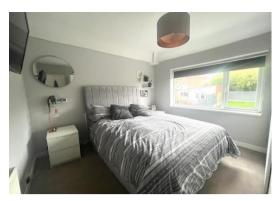

To the first floor, there are three good size bedrooms with two being comfortable doubles and the third being larger than the average third bedroom. The family shower room offers a large shower cubicle, hand wash basin and low level W.C.

Landing

Bedroom One 10' 2" x 10' 10" (3.1m x 3.3m)

Bedroom Two 12' 6'' x 8' 6'' (3.8m x 2.6m)

Bedroom Three 9' 10" x 7' 10" (3m x 2.4m)

Shower Room 6' 11'' x 5' 7'' (2.1m x 1.7m)