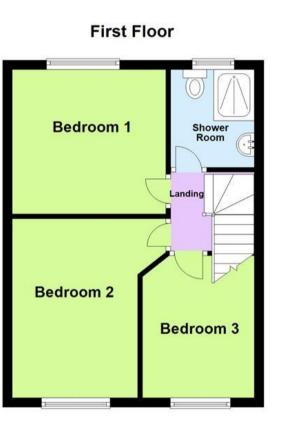

Landing

Bedroom One 10' 2" x 10' 10" (3.1m x 3.3m)

Bedroom Two 12' 6'' x 8' 6'' (3.8m x 2.6m)

Bedroom Three 9' 10" x 7' 10" (3m x 2.4m)

Shower Room 6' 11'' x 5' 7'' (2.1m x 1.7m)

# Floor Plan

This floor plan is not drawn to scale and is for illustration purposes only