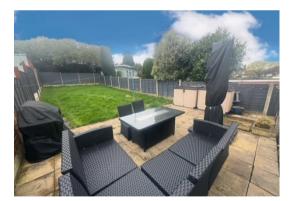

Externally, there is a large garden with steps up to a slabbed patio area and the rest is laid to lawn.

This home has undergone some recent external improvements and also features a new boiler fitted in the last twelve months.