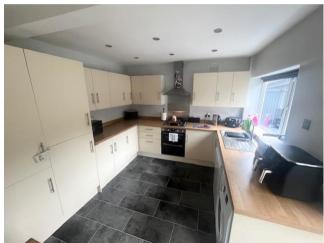

Approached via a spacious block paved driveway providing plentiful off road parking, there is entry through a secure porch. Downstairs comprises of a good size living room with large front bay window and central fireplace then a modern kitchen and diner to the rear. The kitchen offers a range of modern cream gloss cabinets with integrated fridge/freezer, double oven with gas hob and stainless steel sink/drainer, then space for additional freestanding white goods.

# Property Specification

THREE BEDROOM SEMI DETACHED PROPERTY WELL PRESENTED INTERIOR POPULAR PHEASEY ESTATE PRIVATE DRIVEWAY

Hallway

Lounge 15' 1" x 9' 10" (4.6m x 3m)

Kitchen & Diner 10' 2'' x 16' 9'' (3.1m x 5.1m)