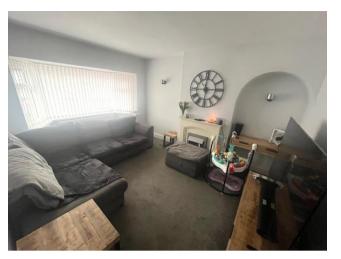

Approached via a spacious block paved driveway providing plentiful off road parking, there is entry through a secure porch. Downstairs comprises of a good size living room with large front bay window and central fireplace then a modern kitchen and diner to the rear. The kitchen offers a range of modern cream gloss cabinets with integrated fridge/freezer, double oven with gas hob and stainless steel sink/drainer, then space for additional freestanding white goods.

# Property Specification

THREE BEDROOM SEMI DETACHED PROPERTY WELL PRESENTED INTERIOR POPULAR PHEASEY ESTATE PRIVATE DRIVEWAY

Hallway

Lounge 15' 1" x 9' 10" (4.6m x 3m)

Kitchen & Diner 10' 2'' x 16' 9'' (3.1m x 5.1m)