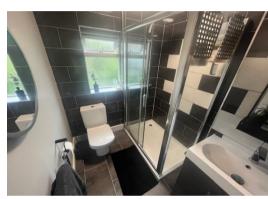

To the first floor, there are three good size bedrooms with two being comfortable doubles and the third being larger than the average third bedroom. The family shower room offers a large shower cubicle, hand wash basin and low level W.C.

Landing

Bedroom One 10' 2" x 10' 10" (3.1m x 3.3m)

Bedroom Two 12' 6'' x 8' 6'' (3.8m x 2.6m)

Bedroom Three 9' 10" x 7' 10" (3m x 2.4m)

Shower Room 6' 11'' x 5' 7'' (2.1m x 1.7m)