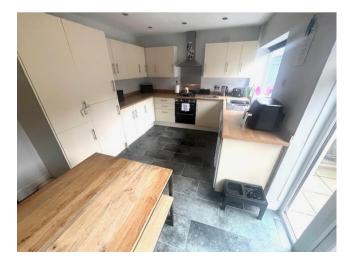

Approached via a spacious block paved driveway providing plentiful off road parking, there is entry through a secure porch. Downstairs comprises of a good size living room with large front bay window and central fireplace then a modern kitchen and diner to the rear. The kitchen offers a range of modern cream gloss cabinets with integrated fridge/freezer, double oven with gas hob and stainless steel sink/drainer, then space for additional freestanding white goods.

# Property Specification

THREE BEDROOM SEMI DETACHED PROPERTY WELL PRESENTED INTERIOR POPULAR PHEASEY ESTATE PRIVATE DRIVEWAY

Hallway

Lounge 15' 1" x 9' 10" (4.6m x 3m)

Kitchen & Diner 10' 2'' x 16' 9'' (3.1m x 5.1m)