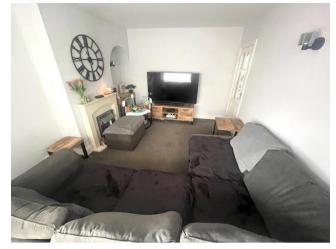

Approached via a spacious block paved driveway providing plentiful off road parking, there is entry through a secure porch. Downstairs comprises of a good size living room with large front bay window and central fireplace then a modern kitchen and diner to the rear. The kitchen offers a range of modern cream gloss cabinets with integrated fridge/freezer, double oven with gas hob and stainless steel sink/drainer, then space for additional freestanding white goods.

# Property Specification

THREE BEDROOM SEMI DETACHED PROPERTY WELL PRESENTED INTERIOR POPULAR PHEASEY ESTATE PRIVATE DRIVEWAY

Hallway

Lounge 15' 1" x 9' 10" (4.6m x 3m)

Kitchen & Diner 10' 2'' x 16' 9'' (3.1m x 5.1m)