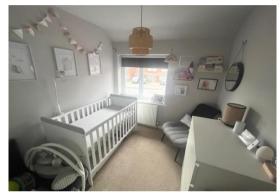

To the first floor, there are three good size bedrooms with two being comfortable doubles and the third being larger than the average third bedroom. The family shower room offers a large shower cubicle, hand wash basin and low level W.C.

Landing

Bedroom One 10' 2" x 10' 10" (3.1m x 3.3m)

Bedroom Two 12' 6'' x 8' 6'' (3.8m x 2.6m)

Bedroom Three 9' 10" x 7' 10" (3m x 2.4m)

Shower Room 6' 11'' x 5' 7'' (2.1m x 1.7m)