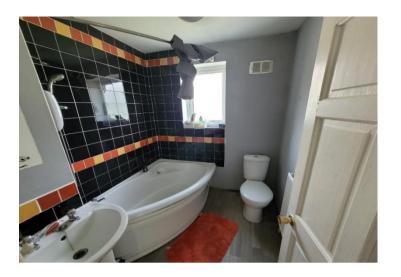

Heading upstairs you are presented with three bedrooms, two of which are good sized doubles and then a smaller third bedroom.

The family bathroom consists of a corner bath with shower over, hand wash unit and W.C.

Kitchen/Diner 10' 10" x 15' 1" (3.3m x 4.6m)

Bedroom One 12' 6" x 9' 10" (3.8m x 3m)

Bedroom Two 10' 6" x 9' 10" (3.2m x 3m)

Bedroom Three 9' 6" x 6' 7" (2.9m x 2m)

Bathroom 7' 3" x 5' 11" (2.2m x 1.8m)