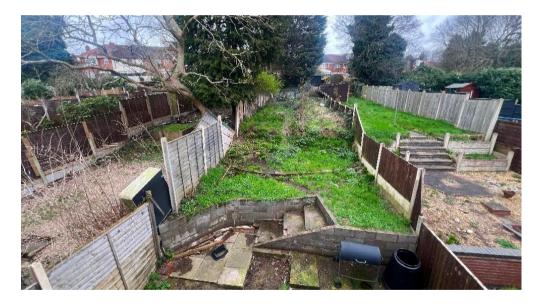

Externally the home has a good sized rear garden with a paved patio space.

This property comes to the market with no onward chain.