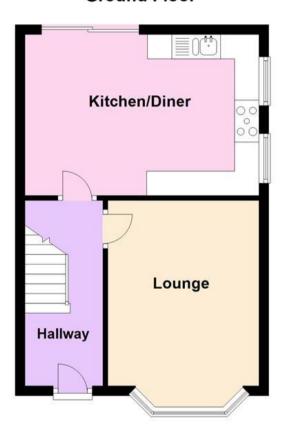

# Floor Plan

This floor plan is not drawn to scale and is for illustration purposes only

### **Ground Floor**

# **Property Specification**

BEING SOLD BY ONLINE AUCTION BUY IT NOW OPTION AVAILABLE BUYERS FEE APPLIES THREE BEDROOM END TERRACED KITCHEN/DINER

Hallway 12' 6" x 5' 3" (3.8m x 1.6m)

Lounge 12' 6" x 10' 2" (3.8m x 3.1m)

Kitchen/Diner 10' 10" x 15' 1" (3.3m x 4.6m)

Bedroom One 12' 6" x 9' 10" (3.8m x 3m)

Bedroom Two 10' 6" x 9' 10" (3.2m x 3m)

Bedroom Three 9' 6" x 6' 7" (2.9m x 2m)

Bathroom 7' 3" x 5' 11" (2.2m x 1.8m)