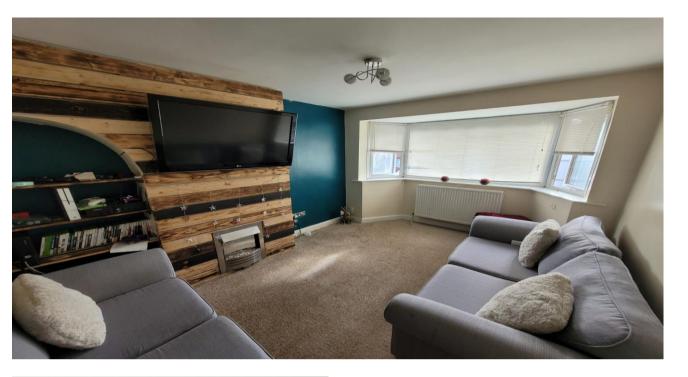

Perfect for first time buyers or investors, this home approached via a paved pathway alongside your front garden and entered a hallway.

The ground floor living space consists of a god sized enclosed lounge with a bay window. The kitchen/diner offers plenty of countertop space with an array of wall and base units and finished with a gas hob and oven and sink unit with side drainer.

# **Property Specification**

BEING SOLD BY ONLINE AUCTION BUY IT NOW OPTION AVAILABLE BUYERS FEE APPLIES THREE BEDROOM END TERRACED KITCHEN/DINER

Hallway 12' 6" x 5' 3" (3.8m x 1.6m)

Lounge 12' 6" x 10' 2" (3.8m x 3.1m)