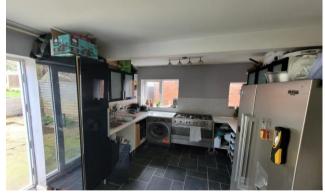

Perfect for first time buyers or investors, this home approached via a paved pathway alongside your front garden and entered a hallway.

The ground floor living space consists of a god sized enclosed lounge with a bay window. The kitchen/diner offers plenty of countertop space with an array of wall and base units and finished with a gas hob and oven and sink unit with side drainer.

Kitchen/Diner 10' 10" x 15' 1" (3.3m x 4.6m)

Bedroom One 12' 6" x 9' 10" (3.8m x 3m)

Bedroom Two 10' 6" x 9' 10" (3.2m x 3m)

Bedroom Three 9' 6" x 6' 7" (2.9m x 2m)

Bathroom 7' 3" x 5' 11" (2.2m x 1.8m)