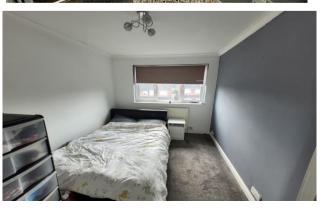

Heading upstairs you are presented with three bedrooms, two of which are good sized doubles and then a smaller third bedroom.

The family bathroom consists of a corner bath with shower over, hand wash unit and W.C.

Kitchen/Diner 10' 10" x 15' 1" (3.3m x 4.6m)

Bedroom One 12' 6" x 9' 10" (3.8m x 3m)

Bedroom Two 10' 6" x 9' 10" (3.2m x 3m)

Bedroom Three 9' 6" x 6' 7" (2.9m x 2m)

Bathroom 7' 3" x 5' 11" (2.2m x 1.8m)