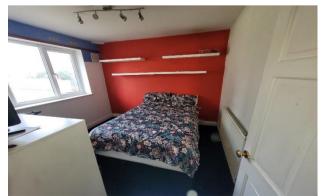

Heading upstairs you are presented with three bedrooms, two of which are good sized doubles and then a smaller third bedroom.

The family bathroom consists of a corner bath with shower over, hand wash unit and W.C.

Kitchen/Diner 10' 10" x 15' 1" (3.3m x 4.6m)

Bedroom One 12' 6" x 9' 10" (3.8m x 3m)

Bedroom Two 10' 6" x 9' 10" (3.2m x 3m)

Bedroom Three 9' 6" x 6' 7" (2.9m x 2m)

Bathroom 7' 3" x 5' 11" (2.2m x 1.8m)