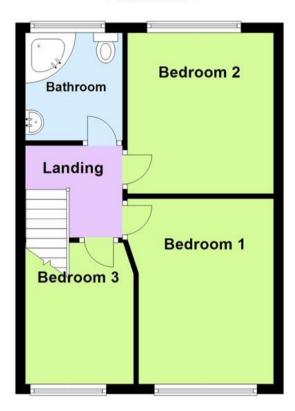

# Floor Plan

This floor plan is not drawn to scale and is for illustration purposes only

### First Floor

Kitchen/Diner 10' 10" x 15' 1" (3.3m x 4.6m)

Bedroom One 12' 6" x 9' 10" (3.8m x 3m)

Bedroom Two 10' 6" x 9' 10" (3.2m x 3m)

Bedroom Three 9' 6" x 6' 7" (2.9m x 2m)

Bathroom 7' 3" x 5' 11" (2.2m x 1.8m)