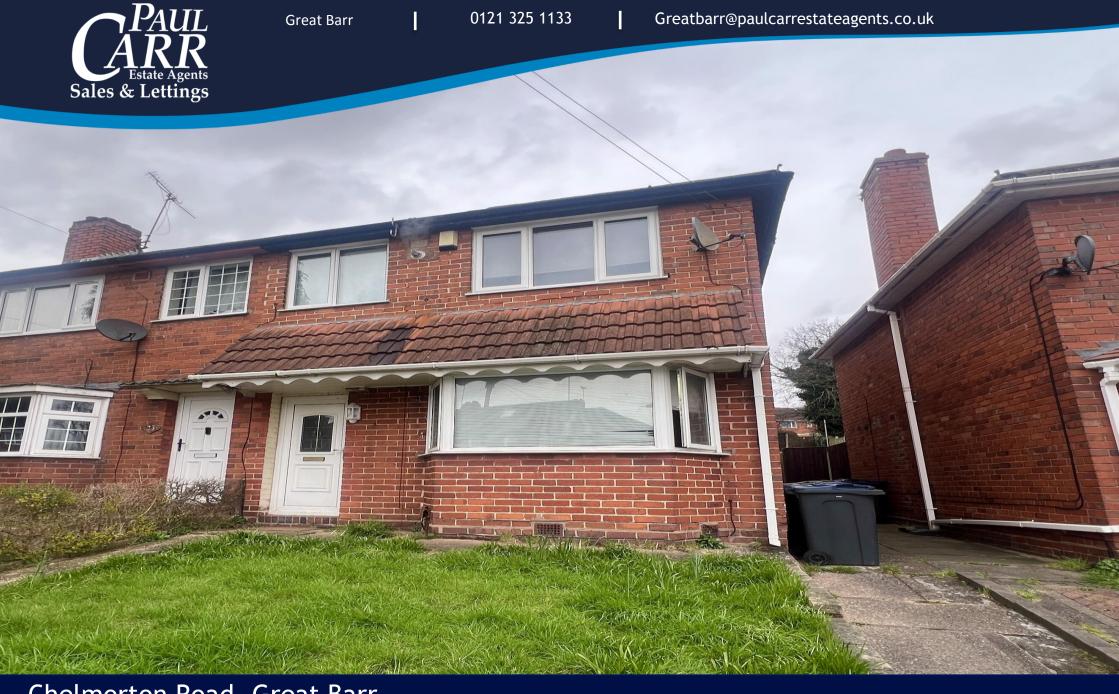

Chelmorton Road, Great Barr Birmingham, B42 2QT

Auction Guide Price £170,000

### Auction Guide Price £170,000

3

Paul Carr Estate Agents welcome to the market this three bedroom end terrace home located on Chelmorton Road.

Situated on the popular Beeches Estate, you are within walking distance to local shops, amenities, and schooling for all ages.

Perfect for first time buyers or investors, this home approached via a paved pathway alongside your front garden and entered a hallway.

The ground floor living space consists of a god sized enclosed lounge with a bay window. The kitchen/diner offers plenty of countertop space with an array of wall and base units and finished with a gas hob and oven and sink unit with side drainer.

Externally the home has a good sized rear garden with a paved patio space.

This property comes to the market with no onward chain.