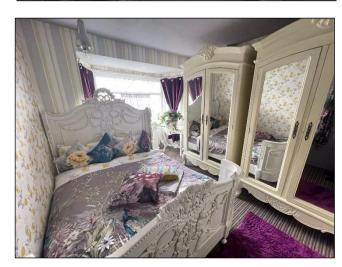

Upstairs the main bedroom is a good size double with a bay window to the rear, whilst the second room is another double with a bay window to the front. The third room is a single size with a window to the front. The modern bathroom has a bath with shower over, WC, wash basin and a window to the side.