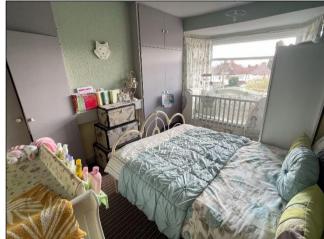

Upstairs the main bedroom is a good size double with a bay window to the rear, whilst the second room is another double with a bay window to the front. The third room is a single size with a window to the front. The modern bathroom has a bath with shower over, WC, wash basin and a window to the side.