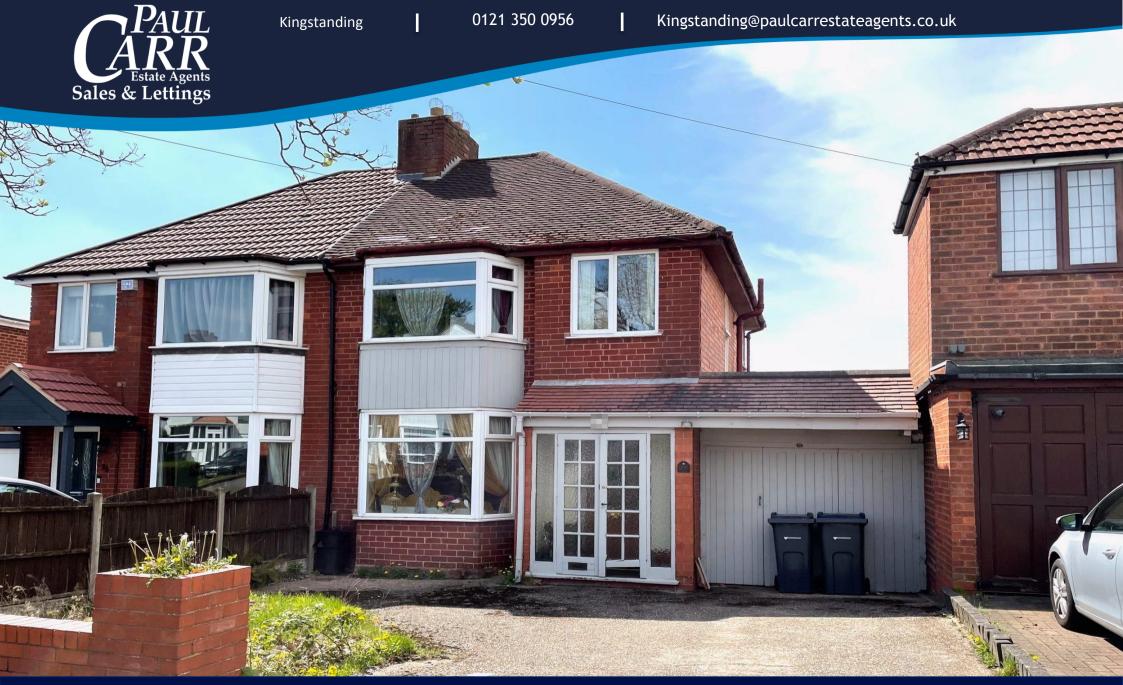

## Kingstanding

#### Offers Over £250,000

Located in a highly sought after road, this traditional three bedroom semi detached property is the perfect family home.

Close to the Sutton borders, the property is set behind a block paved driveway and a porch leads into the reception hall with doors leading to the lounge, dining room and kitchen. The lounge has a bay window to front and feature fireplace, whilst the dining room has a bay window and a door to the garden. The kitchen offers scope to improve with some fitted units, a window to the rear and a door leading to the spacious garage which offers a range of options to really utilise the space on offer.

This pleasantly presented, centrally heated and majority double glazed home must be viewed to appreciate the potential on offer.