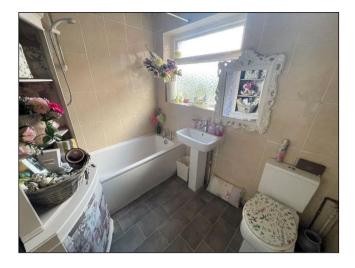

Upstairs the main bedroom is a good size double with a bay window to the rear, whilst the second room is another double with a bay window to the front. The third room is a single size with a window to the front. The modern bathroom has a bath with shower over, WC, wash basin and a window to the side.