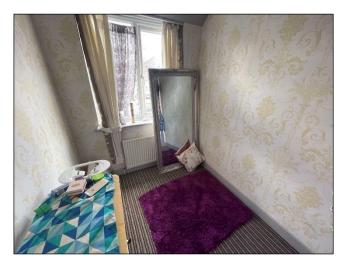

Upstairs the main bedroom is a good size double with a bay window to the rear, whilst the second room is another double with a bay window to the front. The third room is a single size with a window to the front. The modern bathroom has a bath with shower over, WC, wash basin and a window to the side.