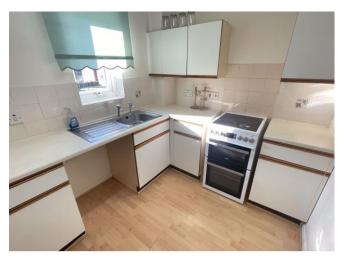

### Offers Over £65,000

Offered with no upward chain, this one bedroom first floor flat is located in this popular retirement complex with easy access to the local shops, doctors and bus services.

The communal lounge is a great social place and there is a laundry room also on the ground floor along with the wardens office. Inside the flat the reception hall gives access to the bedroom, whilst a bathroom is adjacent with a WC, wash bathroom and a corner shower. The lounge is a good size with a window overlooking the entrance to the building and a door leads to the fitted kitchen with space for a cooker and window to the front.

# Property Specification

1 BEDROOM RETIREMENT FLAT

1ST FLOOR

NO UPWARD CHAIN

COMMUNAL LOUNGE

OVER 60 OR OVER 55 WITH REGISTERED DISABILITY

Bedroom 5.02m (16'6") max x 2.44m (8')

Kitchen 2.28m (7'6") x 2.04m (6'8")