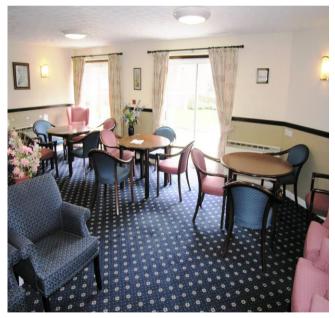

### Offers Over £65,000

Offered with no upward chain, this one bedroom first floor flat is located in this popular retirement complex with easy access to the local shops, doctors and bus services.

The communal lounge is a great social place and there is a laundry room also on the ground floor along with the wardens office. Inside the flat the reception hall gives access to the bedroom, whilst a bathroom is adjacent with a WC, wash bathroom and a corner shower. The lounge is a good size with a window overlooking the entrance to the building and a door leads to the fitted kitchen with space for a cooker and window to the front.