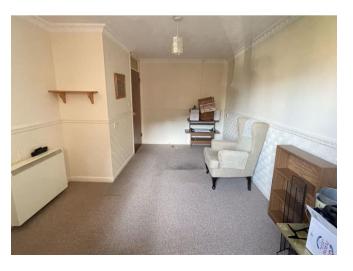

### Offers Over £65,000

Offered with no upward chain, this one bedroom first floor flat is located in this popular retirement complex with easy access to the local shops, doctors and bus services.

The communal lounge is a great social place and there is a laundry room also on the ground floor along with the wardens office. Inside the flat the reception hall gives access to the bedroom, whilst a bathroom is adjacent with a WC, wash bathroom and a corner shower. The lounge is a good size with a window overlooking the entrance to the building and a door leads to the fitted kitchen with space for a cooker and window to the front.

Lounge 5.01m (16'5") max x 2.92m (9'7") max

Shower Room 2.12m (6'11") x 1.71m (5'7")