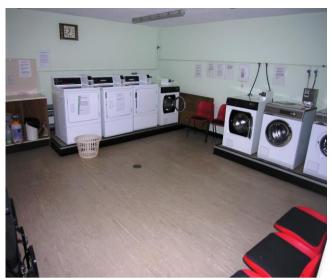

### Offers Over £65,000

Offered with no upward chain, this one bedroom first floor flat is located in this popular retirement complex with easy access to the local shops, doctors and bus services.

The communal lounge is a great social place and there is a laundry room also on the ground floor along with the wardens office. Inside the flat the reception hall gives access to the bedroom, whilst a bathroom is adjacent with a WC, wash bathroom and a corner shower. The lounge is a good size with a window overlooking the entrance to the building and a door leads to the fitted kitchen with space for a cooker and window to the front.