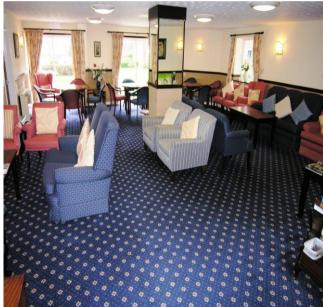

### Offers Over £65,000

Offered with no upward chain, this one bedroom first floor flat is located in this popular retirement complex with easy access to the local shops, doctors and bus services.

The communal lounge is a great social place and there is a laundry room also on the ground floor along with the wardens office. Inside the flat the reception hall gives access to the bedroom, whilst a bathroom is adjacent with a WC, wash bathroom and a corner shower. The lounge is a good size with a window overlooking the entrance to the building and a door leads to the fitted kitchen with space for a cooker and window to the front.