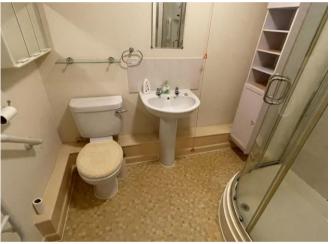

### Offers Over £65,000

Offered with no upward chain, this one bedroom first floor flat is located in this popular retirement complex with easy access to the local shops, doctors and bus services.

The communal lounge is a great social place and there is a laundry room also on the ground floor along with the wardens office. Inside the flat the reception hall gives access to the bedroom, whilst a bathroom is adjacent with a WC, wash bathroom and a corner shower. The lounge is a good size with a window overlooking the entrance to the building and a door leads to the fitted kitchen with space for a cooker and window to the front.

Lounge 5.01m (16'5") max x 2.92m (9'7") max

Shower Room 2.12m (6'11") x 1.71m (5'7")