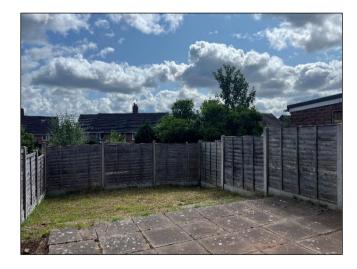

Externally, the home has a private rear garden with a paved patio, lawned area and fencing to the perimeter.