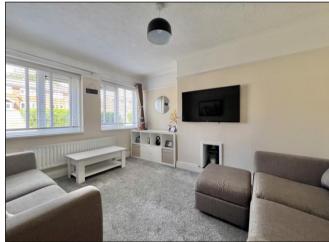

The lounge is a well-presented space with a front aspect. The kitchen offers an array of wall and base units, plenty of countertop space, sink unit with side drainer and space fir suitable fitted appliances. The shower room consists of a walk-in shower cubicle, hand wash unit and WC.

Lounge 3.95m (12'11") x 3.48m (11'5")

Kitchen 3.00m (9'10") x 2.26m (7'5")

Bathroom 2.17m (7'1") x 1.70m (5'7")