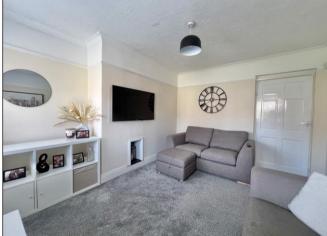

The lounge is a well-presented space with a front aspect. The kitchen offers an array of wall and base units, plenty of countertop space, sink unit with side drainer and space fir suitable fitted appliances. The shower room consists of a walk-in shower cubicle, hand wash unit and WC.

Lounge 3.95m (12'11") x 3.48m (11'5")

Kitchen 3.00m (9'10") x 2.26m (7'5")

Bathroom 2.17m (7'1") x 1.70m (5'7")