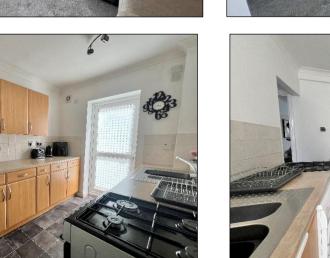

The lounge is a well-presented space with a front aspect. The kitchen offers an array of wall and base units, plenty of countertop space, sink unit with side drainer and space fir suitable fitted appliances. The shower room consists of a walk-in shower cubicle, hand wash unit and WC.

Lounge 3.95m (12'11") x 3.48m (11'5")

Kitchen 3.00m (9'10") x 2.26m (7'5")

Bathroom 2.17m (7'1") x 1.70m (5'7")