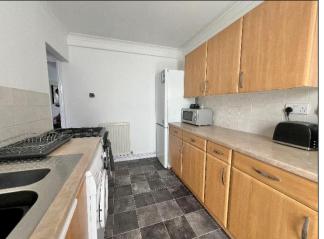

The lounge is a well-presented space with a front aspect. The kitchen offers an array of wall and base units, plenty of countertop space, sink unit with side drainer and space fir suitable fitted appliances. The shower room consists of a walk-in shower cubicle, hand wash unit and WC.

Lounge 3.95m (12'11") x 3.48m (11'5")

Kitchen 3.00m (9'10") x 2.26m (7'5")

Bathroom 2.17m (7'1") x 1.70m (5'7")