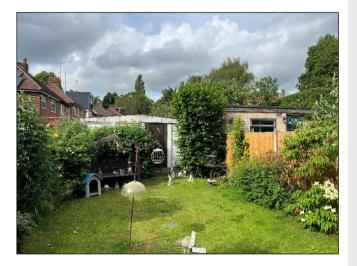

Externally, the home has a well-sized private rear garden with paved patio, lawned area and fencing to the perimeter.

The garden also has a useful garage at the rear. Viewing this property is highly recommended.