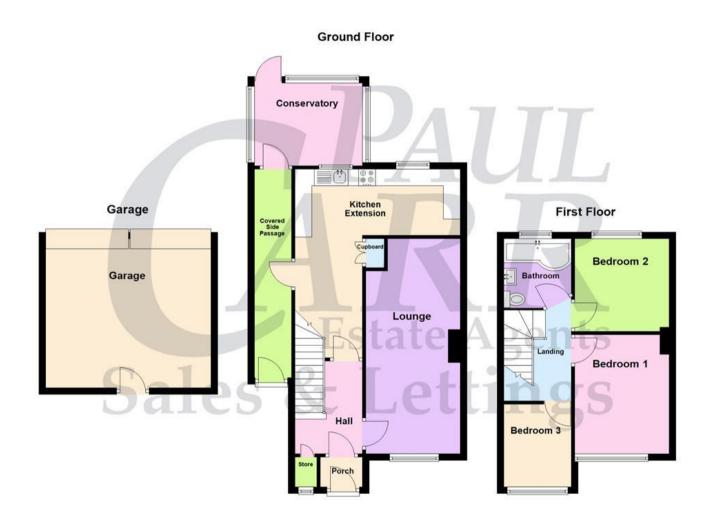

# Floor Plan

This floor plan is not drawn to scale and is for illustration purposes only

# **Property Specification**

THREE BEDROOMS
SEMI DETACHED
PERFECT FOR FIRST TIME BUYERS & INVESTORS
EXTENDED KITCHEN
CONSERVATORY

Lounge 6.50m (21'4") max x 2.80m (9'2")

Kitchen Extension 5.70m (18'8") max x 4.90m (16'1") max

Conservatory 3.20m (10'6") x 2.50m (8'2")

Bedroom 1 3.60m (11'10") x 2.80m (9'2")

Bedroom 2 2.80m (9'2") x 2.70m (8'10")

Bedroom 3 2.50m (8'2") x 2.00m (6'7")

Bathroom 2.10m (6'11") x 1.56m (5'1")

Garage 4.90m (16'1") x 4.50m (14'9")