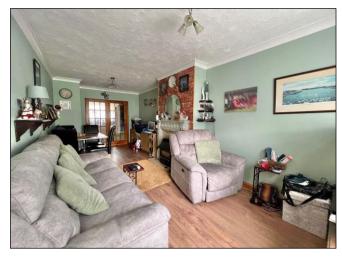

Approached via a pathway alongside a front garden and entered through the front door. Upon entry you are welcomed by a hallway giving you access into the large lounge.

The extended kitchen offers an array of wall and base units with plenty of countertop space, sink unit with side drainer and space for suitable fitted appliances.