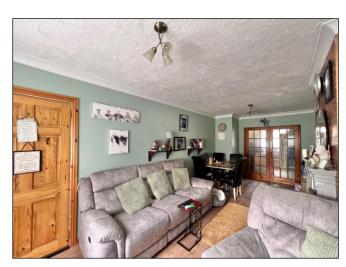

Approached via a pathway alongside a front garden and entered through the front door. Upon entry you are welcomed by a hallway giving you access into the large lounge.

The extended kitchen offers an array of wall and base units with plenty of countertop space, sink unit with side drainer and space for suitable fitted appliances.