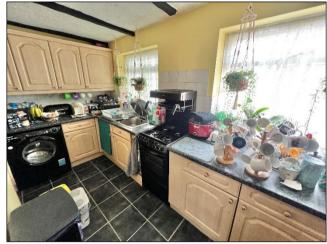

Approached via a pathway alongside a front garden and entered through the front door. Upon entry you are welcomed by a hallway giving you access into the large lounge.

The extended kitchen offers an array of wall and base units with plenty of countertop space, sink unit with side drainer and space for suitable fitted appliances.