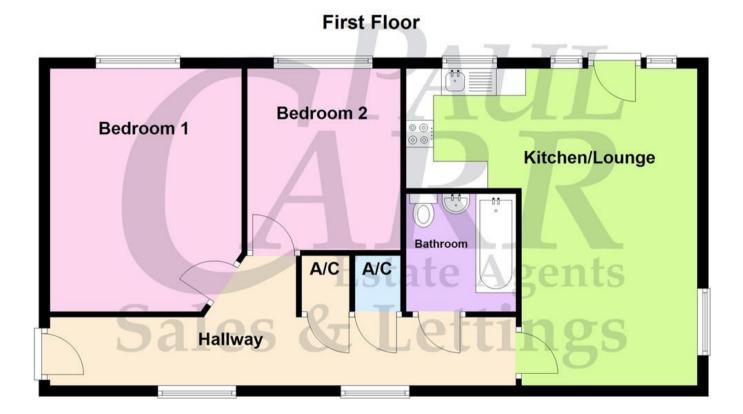

# Floor Plan

This floor plan is not drawn to scale and is for illustration purposes only

# **Property Specification**

TWO BEDROOMS
COACH HOUSE FIRST FLOOR FLAT
CLOSE TO LOCAL SCHOOLS
COMMUNAL CAR PARK
MODERN FAMILY SHOWER ROOM

Kitchen/Lounge 5.84m (19'2") max x 5.30m (17'5") max

> Bathroom 2.19m (7'2") x 2.00m (6'7")

Bedroom 1 4.51m (14'10") max x 3.49m (11'5")

> Bedroom 2 3,37m (11'1") x 2,79m (9'2")