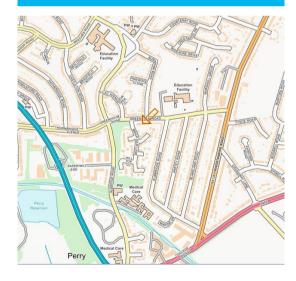

roperty Specification**

TWO BEDROOMS
COACH HOUSE FIRST FLOOR FLAT
CLOSE TO LOCAL SCHOOLS
COMMUNAL CAR PARK
MODERN FAMILY SHOWER ROOM

Kitchen/Lounge 5.84m (19'2") max x 5.30m (17'5") max

> Bathroom 2.19m (7'2") x 2.00m (6'7")

Bedroom 1 4.51m (14'10") max x 3.49m (11'5")

> Bedroom 2 3,37m (11'1") x 2,79m (9'2")

#### Viewer's Note:

Services connected: Electric Water Drainage

Council tax band: B

Tenure: Leasehold 125 years from 1st Jan 2006 APPROXIMATELY 106 years remaining

Ground Rent - £75 a half year

2025 - Currently £1025.04 per half year although there may be an increase for this year to cover some repair work to a boundary wall.

# Floor Plan

This floor plan is not drawn to scale and is for illustration purposes only



## **Energy Efficiency Rating**



## **Map Location**