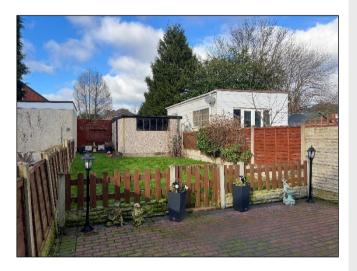

Externally, the home has a private rear garden with a patio, lawned area, fencing to the perimeter and a garage. This home is offered to the market with no onward chain.