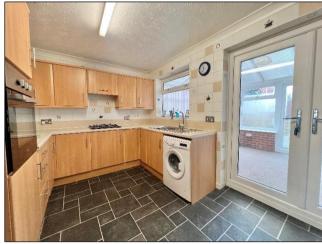

## £220,000

3

1 1

Welcoming to the market this wonderfully extended three bedroom mid terrace home located on the popular Birdbrook Road.

Situated close to good local schools, shops and amenities. Approached via a paved driveway suitable for multiple vehicles, and entered through a secure porch. Upon entry you are welcomed into a large lounge/dining area offering a bay window and central heating. The kitchen extension is a large space with an array of wall and base units, plenty of countertop space, sink unit with side drainer, gas hob and cooker and space for suitable fitted appliances. Completing the ground floor is a large conservatory. Heading upstairs you are presented with three double bedrooms. The family bathroom consists of a bathtub with shower over, hand wash unit and WC.