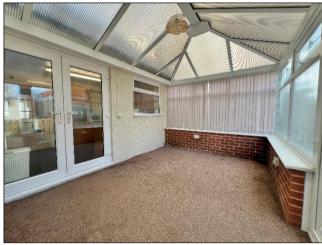

## £220,000

3

1 1

Welcoming to the market this wonderfully extended three bedroom mid terrace home located on the popular Birdbrook Road.

Situated close to good local schools, shops and amenities. Approached via a paved driveway suitable for multiple vehicles, and entered through a secure porch. Upon entry you are welcomed into a large lounge/dining area offering a bay window and central heating. The kitchen extension is a large space with an array of wall and base units, plenty of countertop space, sink unit with side drainer, gas hob and cooker and space for suitable fitted appliances. Completing the ground floor is a large conservatory. Heading upstairs you are presented with three double bedrooms. The family bathroom consists of a bathtub with shower over, hand wash unit and WC.

> **Dining Area** 4.82m (15'10") x 2.32m (7'7")

> Kitchen 4,20m (13'9") x 3,26m (10'8")

> Conservatory 4,20m (13'9") x 3,10m (10'2")

> Bedroom 1 3.40m (11'2") x 3.00m (9'10")

Bedroom 2 3.40m (11'2") x 3.00m (9'10")