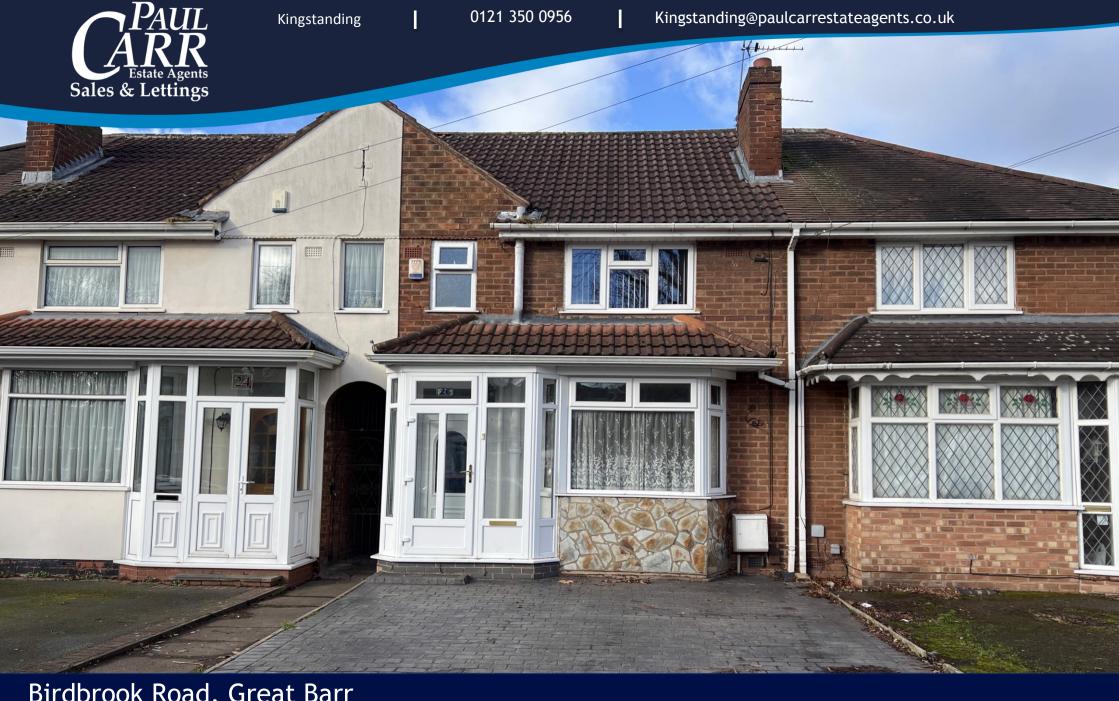

Birdbrook Road, Great Barr Birmingham, B44 8RB

£220,000

## £220,000

3

1 1

Welcoming to the market this wonderfully extended three bedroom mid terrace home located on the popular Birdbrook Road.

Situated close to good local schools, shops and amenities. Approached via a paved driveway suitable for multiple vehicles, and entered through a secure porch. Upon entry you are welcomed into a large lounge/dining area offering a bay window and central heating. The kitchen extension is a large space with an array of wall and base units, plenty of countertop space, sink unit with side drainer, gas hob and cooker and space for suitable fitted appliances. Completing the ground floor is a large conservatory. Heading upstairs you are presented with three double bedrooms. The family bathroom consists of a bathtub with shower over, hand wash unit and WC.

Externally, the home has a private rear garden with a patio, lawned area, fencing to the perimeter and a garage. This home is offered to the market with no onward chain.