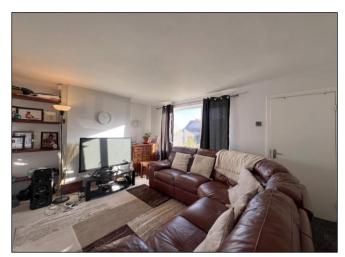

Upon entry you are welcomed by a large lounge giving you access to the extended kitchen/dining room which offers an array of wall and base units, plenty of countertop space, sink unit with side drainer and space for suitable appliances. Completing the ground floor is the bathroom which consists of a bathtub with shower over, hand wash unit and WC.

## **Property Specification**

TWO BEDROOM SEMI DETACHED
PERFECT FIRST TIME BUY OR INVESTEMENT
NO ONWARD CHAIN
EXTENDED KITCHEN/DINING ROOM
OUIET CUL DE SAC

Lounge 4.60m (15'1") x 3.48m (11'5")

Bathroom 2.70m (8'10") x 1.80m (5'11")