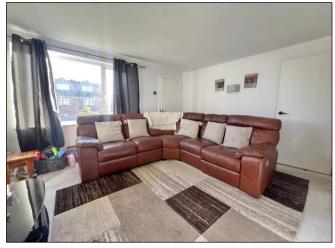

Upon entry you are welcomed by a large lounge giving you access to the extended kitchen/dining room which offers an array of wall and base units, plenty of countertop space, sink unit with side drainer and space for suitable appliances. Completing the ground floor is the bathroom which consists of a bathtub with shower over, hand wash unit and WC.