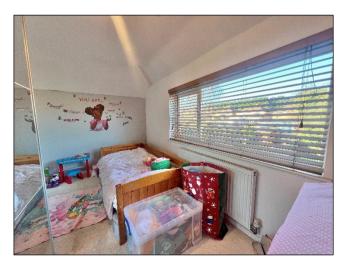

Heading upstairs you are presented with two double bedrooms, the rear bedroom benefiting of a built-in cupboard. Externally, the home has a good-sized rear garden with a paved patio, fencing to the perimeter and lawned area.

Kitchen/Dining Room 6.67m (21'11") x 2.70m (8'10")

Bedroom 1 4.60m (15'1") x 3.52m (11'7")

Bedroom 2 4.60m (15'1") x 2.70m (8'10")