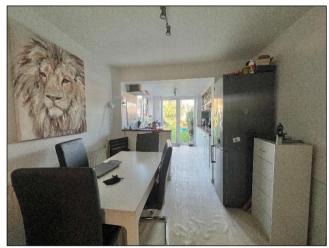

Upon entry you are welcomed by a large lounge giving you access to the extended kitchen/dining room which offers an array of wall and base units, plenty of countertop space, sink unit with side drainer and space for suitable appliances. Completing the ground floor is the bathroom which consists of a bathtub with shower over, hand wash unit and WC.

Kitchen/Dining Room 6.67m (21'11") x 2.70m (8'10")

Bedroom 1 4.60m (15'1") x 3.52m (11'7")

Bedroom 2 4.60m (15'1") x 2.70m (8'10")