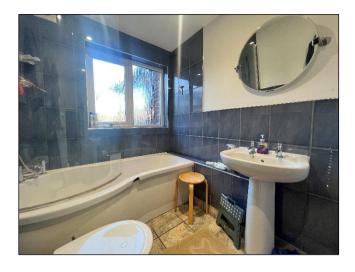

Upon entry you are welcomed by a large lounge giving you access to the extended kitchen/dining room which offers an array of wall and base units, plenty of countertop space, sink unit with side drainer and space for suitable appliances. Completing the ground floor is the bathroom which consists of a bathtub with shower over, hand wash unit and WC.

## **Property Specification**

TWO BEDROOM SEMI DETACHED
PERFECT FIRST TIME BUY OR INVESTEMENT
NO ONWARD CHAIN
EXTENDED KITCHEN/DINING ROOM
OUIET CUL DE SAC

Lounge 4.60m (15'1") x 3.48m (11'5")

Bathroom 2.70m (8'10") x 1.80m (5'11")