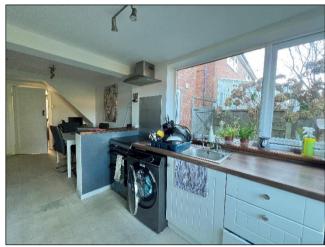

Upon entry you are welcomed by a large lounge giving you access to the extended kitchen/dining room which offers an array of wall and base units, plenty of countertop space, sink unit with side drainer and space for suitable appliances. Completing the ground floor is the bathroom which consists of a bathtub with shower over, hand wash unit and WC.