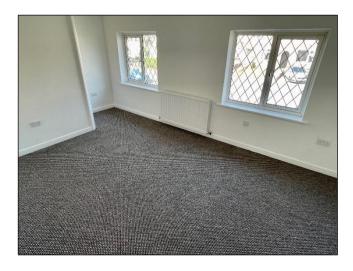

Set behind a slabbed driveway, the property is accessed via a porch leading to the entrance hall with stairs off and a door to the lounge which has a feature fireplace and understairs storage cupboard. The fitted kitchen has a range of units with a built in oven and hob, there is a door to the bathroom, whilst a window and door provide access to the large conservatory offering a variety of uses with windows and double doors to the garden. The bathroom has a white suite with a shower over the bath, wall tiling and a window to the conservatory. On the first floor there are three bedrooms, the master is a double with two windows to the front and an over stairs storage cupboard, the second bedroom is a double with a window to the rear whilst the third bedroom is an excellent size and has a window to the rear.

# **Property Specification**

NO UPWARD CHAIN THREE BEDROOMS **TERRACED** RECENTLY DECORATED **IDEAL FOR FIRST TIME BUYERS** 

Lounge 4.29m (14'1") x 3.42m (11'3")

Kitchen 2.93m (9'7") x 2.82m (9'3")

**Bathroom** 2.82m (9'3") x 1.60m (5'3")

Conservatory 3.69m (12'1") x 2.80m (9'2")

**Bedroom 1** 5.26m (17'3") x 3.30m (10'10")

Bedroom 2 3.90m (12'9") x 2.91m (9'7")

Bedroom 3 2.92m (9'7") x 2.27m (7'5")