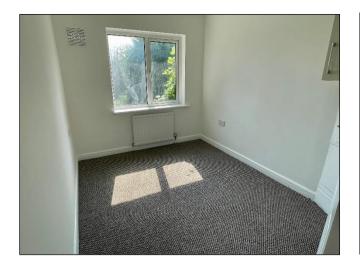

Set behind a slabbed driveway, the property is accessed via a porch leading to the entrance hall with stairs off and a door to the lounge which has a feature fireplace and understairs storage cupboard. The fitted kitchen has a range of units with a built in oven and hob, there is a door to the bathroom, whilst a window and door provide access to the large conservatory offering a variety of uses with windows and double doors to the garden. The bathroom has a white suite with a shower over the bath, wall tiling and a window to the conservatory. On the first floor there are three bedrooms, the master is a double with two windows to the front and an over stairs storage cupboard, the second bedroom is a double with a window to the rear whilst the third bedroom is an excellent size and has a window to the rear.

Conservatory 3.69m (12'1") x 2.80m (9'2")

**Bedroom 1** 5.26m (17'3") x 3.30m (10'10")

Bedroom 2 3.90m (12'9") x 2.91m (9'7")

Bedroom 3 2.92m (9'7") x 2.27m (7'5")