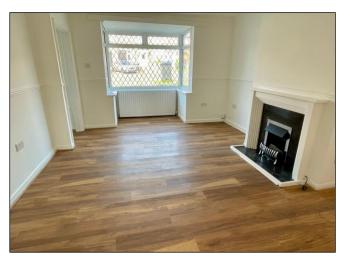

Set behind a slabbed driveway, the property is accessed via a porch leading to the entrance hall with stairs off and a door to the lounge which has a feature fireplace and understairs storage cupboard. The fitted kitchen has a range of units with a built in oven and hob, there is a door to the bathroom, whilst a window and door provide access to the large conservatory offering a variety of uses with windows and double doors to the garden. The bathroom has a white suite with a shower over the bath, wall tiling and a window to the conservatory. On the first floor there are three bedrooms, the master is a double with two windows to the front and an over stairs storage cupboard, the second bedroom is a double with a window to the rear whilst the third bedroom is an excellent size and has a window to the rear.

# **Property Specification**

NO UPWARD CHAIN THREE BEDROOMS **TERRACED** RECENTLY DECORATED **IDEAL FOR FIRST TIME BUYERS** 

Lounge 4.29m (14'1") x 3.42m (11'3")

Kitchen 2.93m (9'7") x 2.82m (9'3")

**Bathroom** 2.82m (9'3") x 1.60m (5'3")