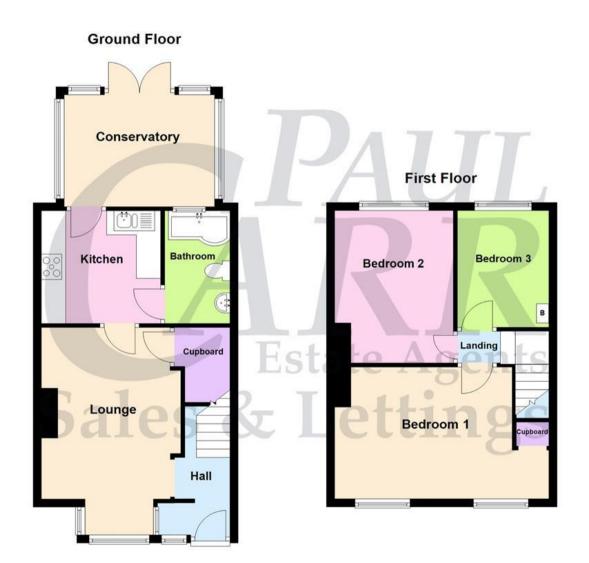

# Floor Plan

This floor plan is not drawn to scale and is for illustration purposes only

# **Property Specification**

NO UPWARD CHAIN THREE BEDROOMS **TERRACED** RECENTLY DECORATED **IDEAL FOR FIRST TIME BUYERS** 

Lounge 4.29m (14'1") x 3.42m (11'3")

Kitchen 2.93m (9'7") x 2.82m (9'3")

**Bathroom** 2.82m (9'3") x 1.60m (5'3")

Conservatory 3.69m (12'1") x 2.80m (9'2")

**Bedroom 1** 5.26m (17'3") x 3.30m (10'10")

Bedroom 2 3.90m (12'9") x 2.91m (9'7")

Bedroom 3 2.92m (9'7") x 2.27m (7'5")