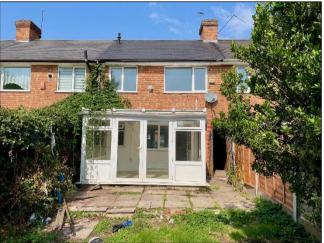

Set behind a slabbed driveway, the property is accessed via a porch leading to the entrance hall with stairs off and a door to the lounge which has a feature fireplace and understairs storage cupboard. The fitted kitchen has a range of units with a built in oven and hob, there is a door to the bathroom, whilst a window and door provide access to the large conservatory offering a variety of uses with windows and double doors to the garden. The bathroom has a white suite with a shower over the bath, wall tiling and a window to the conservatory. On the first floor there are three bedrooms, the master is a double with two windows to the front and an over stairs storage cupboard, the second bedroom is a double with a window to the rear whilst the third bedroom is an excellent size and has a window to the rear.

Outside the rear garden has a slabbed area leading to the lawn, there is a shared side entry and this double glazed and centrally heated home must be viewed.