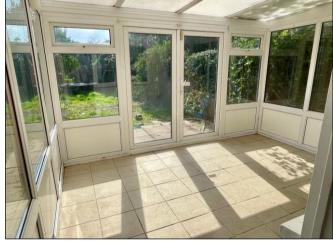

Set behind a slabbed driveway, the property is accessed via a porch leading to the entrance hall with stairs off and a door to the lounge which has a feature fireplace and understairs storage cupboard. The fitted kitchen has a range of units with a built in oven and hob, there is a door to the bathroom, whilst a window and door provide access to the large conservatory offering a variety of uses with windows and double doors to the garden. The bathroom has a white suite with a shower over the bath, wall tiling and a window to the conservatory. On the first floor there are three bedrooms, the master is a double with two windows to the front and an over stairs storage cupboard, the second bedroom is a double with a window to the rear whilst the third bedroom is an excellent size and has a window to the rear.

Conservatory 3.69m (12'1") x 2.80m (9'2")

**Bedroom 1** 5.26m (17'3") x 3.30m (10'10")

Bedroom 2 3.90m (12'9") x 2.91m (9'7")

Bedroom 3 2.92m (9'7") x 2.27m (7'5")