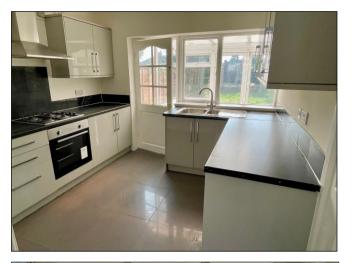

Set behind a slabbed driveway, the property is accessed via a porch leading to the entrance hall with stairs off and a door to the lounge which has a feature fireplace and understairs storage cupboard. The fitted kitchen has a range of units with a built in oven and hob, there is a door to the bathroom, whilst a window and door provide access to the large conservatory offering a variety of uses with windows and double doors to the garden. The bathroom has a white suite with a shower over the bath, wall tiling and a window to the conservatory. On the first floor there are three bedrooms, the master is a double with two windows to the front and an over stairs storage cupboard, the second bedroom is a double with a window to the rear whilst the third bedroom is an excellent size and has a window to the rear.

# **Property Specification**

NO UPWARD CHAIN THREE BEDROOMS **TERRACED** RECENTLY DECORATED **IDEAL FOR FIRST TIME BUYERS** 

Lounge 4.29m (14'1") x 3.42m (11'3")

Kitchen 2.93m (9'7") x 2.82m (9'3")

**Bathroom** 2.82m (9'3") x 1.60m (5'3")