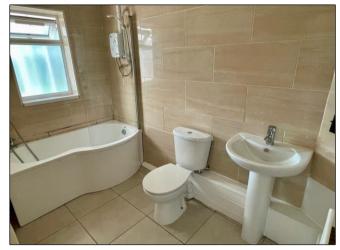

Set behind a slabbed driveway, the property is accessed via a porch leading to the entrance hall with stairs off and a door to the lounge which has a feature fireplace and understairs storage cupboard. The fitted kitchen has a range of units with a built in oven and hob, there is a door to the bathroom, whilst a window and door provide access to the large conservatory offering a variety of uses with windows and double doors to the garden. The bathroom has a white suite with a shower over the bath, wall tiling and a window to the conservatory. On the first floor there are three bedrooms, the master is a double with two windows to the front and an over stairs storage cupboard, the second bedroom is a double with a window to the rear whilst the third bedroom is an excellent size and has a window to the rear.

# **Property Specification**

NO UPWARD CHAIN THREE BEDROOMS **TERRACED** RECENTLY DECORATED **IDEAL FOR FIRST TIME BUYERS** 

Lounge 4.29m (14'1") x 3.42m (11'3")

Kitchen 2.93m (9'7") x 2.82m (9'3")

**Bathroom** 2.82m (9'3") x 1.60m (5'3")