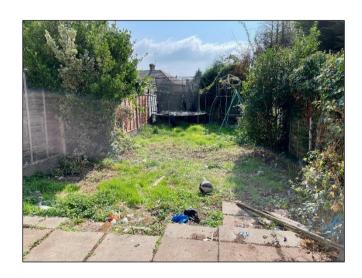

Outside the rear garden has a slabbed area leading to the lawn, there is a shared side entry and this double glazed and centrally heated home must be viewed.