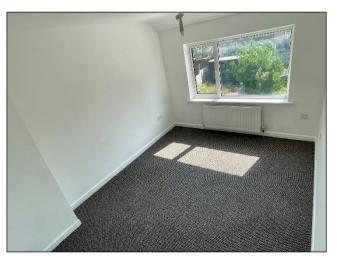

Set behind a slabbed driveway, the property is accessed via a porch leading to the entrance hall with stairs off and a door to the lounge which has a feature fireplace and understairs storage cupboard. The fitted kitchen has a range of units with a built in oven and hob, there is a door to the bathroom, whilst a window and door provide access to the large conservatory offering a variety of uses with windows and double doors to the garden. The bathroom has a white suite with a shower over the bath, wall tiling and a window to the conservatory. On the first floor there are three bedrooms, the master is a double with two windows to the front and an over stairs storage cupboard, the second bedroom is a double with a window to the rear whilst the third bedroom is an excellent size and has a window to the rear.

Conservatory 3.69m (12'1") x 2.80m (9'2")

**Bedroom 1** 5.26m (17'3") x 3.30m (10'10")

Bedroom 2 3.90m (12'9") x 2.91m (9'7")

Bedroom 3 2.92m (9'7") x 2.27m (7'5")