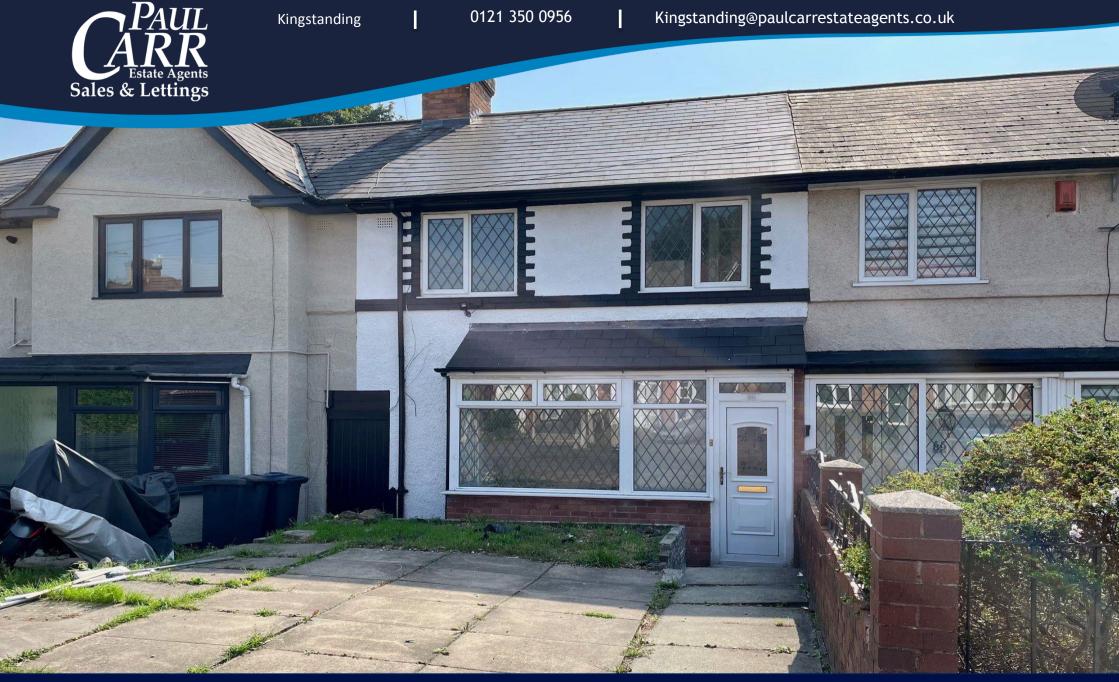

Tottenham Crescent, Kingstanding Birmingham, B44 OST

£190,000

#### £190,000

3

1 🚆

1

Offered with no upward chain, this recently decorated three bedroom terraced family home is ideal for First Time Buyers as well as buy to let investors and is located on this popular road within easy reach of the shops and leisure facilities in New Oscott.

Set behind a slabbed driveway, the property is accessed via a porch leading to the entrance hall with stairs off and a door to the lounge which has a feature fireplace and understairs storage cupboard. The fitted kitchen has a range of units with a built in oven and hob, there is a door to the bathroom, whilst a window and door provide access to the large conservatory offering a variety of uses with windows and double doors to the garden. The bathroom has a white suite with a shower over the bath, wall tiling and a window to the conservatory. On the first floor there are three bedrooms, the master is a double with two windows to the front and an over stairs storage cupboard, the second bedroom is a double with a window to the rear whilst the third bedroom is an excellent size and has a window to the rear.

Outside the rear garden has a slabbed area leading to the lawn, there is a shared side entry and this double glazed and centrally heated home must be viewed.