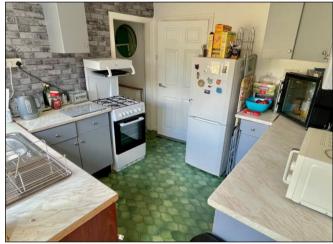

### Offers Over £180,000

3

1 🚆

1

A well presented three bedroom terraced, ideal for First Time Buyers as well as buy to let investors and located on this popular road.

Set behind a gravelled driveway, the property is accessed via a porch which leads to the entrance hall with stairs off and a door provides access to the lounge with a bay window to the front, feature fireplace and a useful understairs storage cupboard. The kitchen has some fitted units with spaces for a cooker and washing machine, there is a window and door to the garden and a lobby leads off which provides access to the modern, well appointed shower room, there is fitted furniture housing the wash basin and concealed cistern and a window to the rear.

## **Property Specification**

WELL PRESENTED THREE BEDROOMS MID TERRACED **IDEAL FOR FIRST TIME BUYERS GREAT FOR BUY TO LET INVESTORS** 

Lounge 5.21m (17'1") into bay x 3.67m (12'1") max

> Kitchen 2.88m (9'5") x 2.81m (9'3")