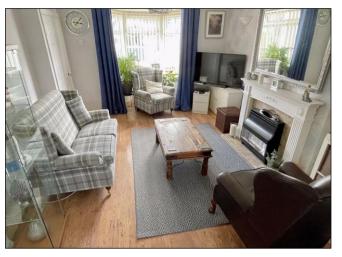

### Offers Over £180,000

3

1 🚆

1

A well presented three bedroom terraced, ideal for First Time Buyers as well as buy to let investors and located on this popular road.

Set behind a gravelled driveway, the property is accessed via a porch which leads to the entrance hall with stairs off and a door provides access to the lounge with a bay window to the front, feature fireplace and a useful understairs storage cupboard. The kitchen has some fitted units with spaces for a cooker and washing machine, there is a window and door to the garden and a lobby leads off which provides access to the modern, well appointed shower room, there is fitted furniture housing the wash basin and concealed cistern and a window to the rear.

## **Property Specification**

WELL PRESENTED THREE BEDROOMS MID TERRACED **IDEAL FOR FIRST TIME BUYERS GREAT FOR BUY TO LET INVESTORS** 

Lounge 5.21m (17'1") into bay x 3.67m (12'1") max

> Kitchen 2.88m (9'5") x 2.81m (9'3")