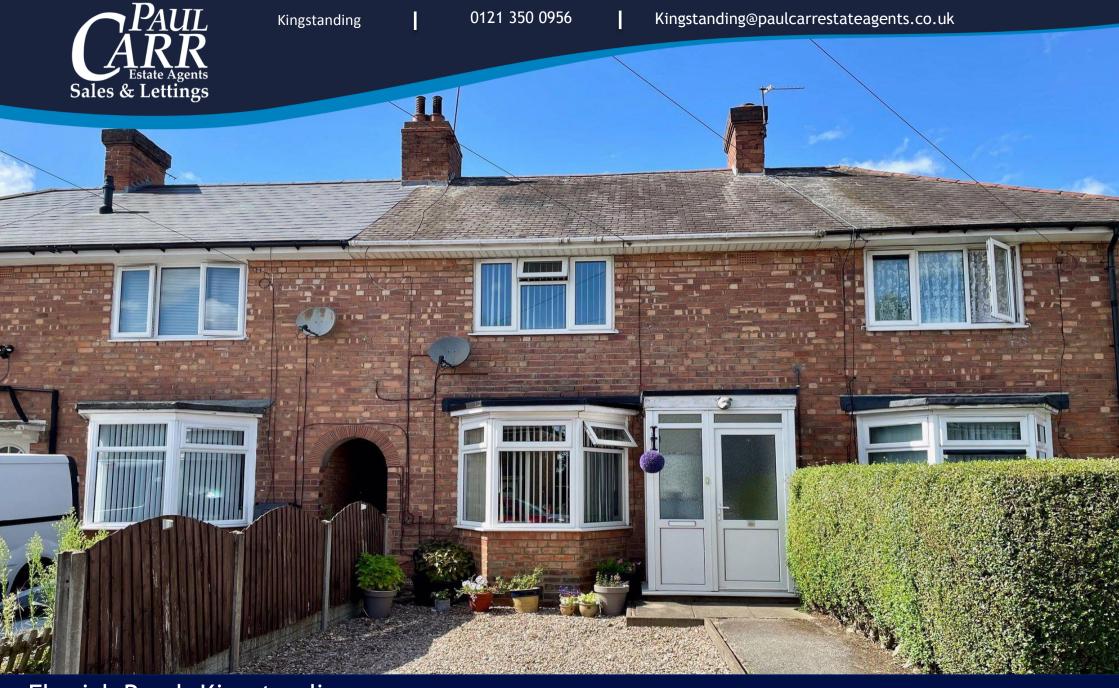

Elswick Road, Kingstanding Birmingham, B44 0JG

Offers Over £180,000

### Offers Over £180,000

3

1 🚆

1

A well presented three bedroom terraced, ideal for First Time Buyers as well as buy to let investors and located on this popular road.

Set behind a gravelled driveway, the property is accessed via a porch which leads to the entrance hall with stairs off and a door provides access to the lounge with a bay window to the front, feature fireplace and a useful understairs storage cupboard. The kitchen has some fitted units with spaces for a cooker and washing machine, there is a window and door to the garden and a lobby leads off which provides access to the modern, well appointed shower room, there is fitted furniture housing the wash basin and concealed cistern and a window to the rear.

Outside the rear garden has a small patio area leading to the lawn with mature shrubs, there is a shared side entry and this double glazed and centrally heated home must be viewed.