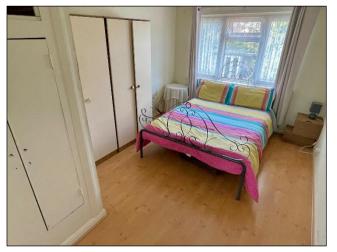

On the first floor there are three bedrooms, the master is a particularly spacious double with a window to the front and an over stairs storage cupboard, the second bedroom is also a good size double with a window to the rear whilst the third bedroom is an excellent size and has a window to the rear.

## **Property Specification**

WELL PRESENTED THREE BEDROOMS MID TERRACED **IDEAL FOR FIRST TIME BUYERS GREAT FOR BUY TO LET INVESTORS** 

Lounge 5.21m (17'1") into bay x 3.67m (12'1") max

> Kitchen 2.88m (9'5") x 2.81m (9'3")

> **Shower Room** 1.93m (6'4") x 1.71m (5'7")

**Bedroom 1** 5.24m (17'2") max x 3.28m (10'9")

Bedroom 2 3.93m (12'11") x 2.88m (9'6")

Bedroom 3 2.95m (9'8") x 2.28m (7'6")