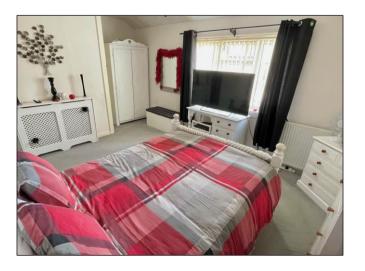

On the first floor there are three bedrooms, the master is a particularly spacious double with a window to the front and an over stairs storage cupboard, the second bedroom is also a good size double with a window to the rear whilst the third bedroom is an excellent size and has a window to the rear.

> **Shower Room** 1.93m (6'4") x 1.71m (5'7")

**Bedroom 1** 5.24m (17'2") max x 3.28m (10'9")

Bedroom 2 3.93m (12'11") x 2.88m (9'6")

Bedroom 3 2.95m (9'8") x 2.28m (7'6")