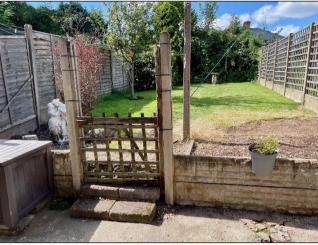

Outside the rear garden has a small patio area leading to the lawn with mature shrubs, there is a shared side entry and this double glazed and centrally heated home must be viewed.