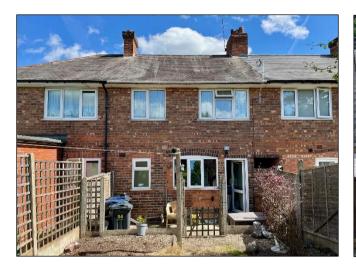

Elswick Road, Kingstanding Birmingham, B44 0JG

Offers Over £180,000

Outside the rear garden has a small patio area leading to the lawn with mature shrubs, there is a shared side entry and this double glazed and centrally heated home must be viewed.