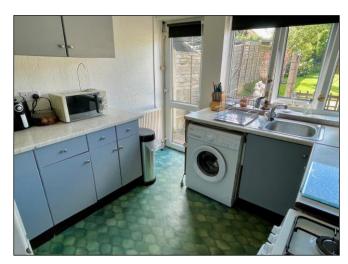

### Offers Over £180,000

3

1 🚆

1

A well presented three bedroom terraced, ideal for First Time Buyers as well as buy to let investors and located on this popular road.

Set behind a gravelled driveway, the property is accessed via a porch which leads to the entrance hall with stairs off and a door provides access to the lounge with a bay window to the front, feature fireplace and a useful understairs storage cupboard. The kitchen has some fitted units with spaces for a cooker and washing machine, there is a window and door to the garden and a lobby leads off which provides access to the modern, well appointed shower room, there is fitted furniture housing the wash basin and concealed cistern and a window to the rear.

## **Property Specification**

WELL PRESENTED THREE BEDROOMS MID TERRACED **IDEAL FOR FIRST TIME BUYERS GREAT FOR BUY TO LET INVESTORS** 

Lounge 5.21m (17'1") into bay x 3.67m (12'1") max

> Kitchen 2.88m (9'5") x 2.81m (9'3")