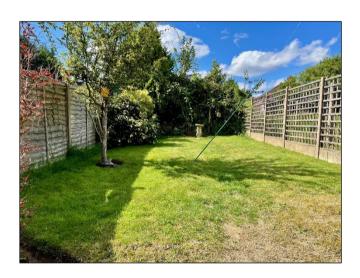

Outside the rear garden has a small patio area leading to the lawn with mature shrubs, there is a shared side entry and this double glazed and centrally heated home must be viewed.