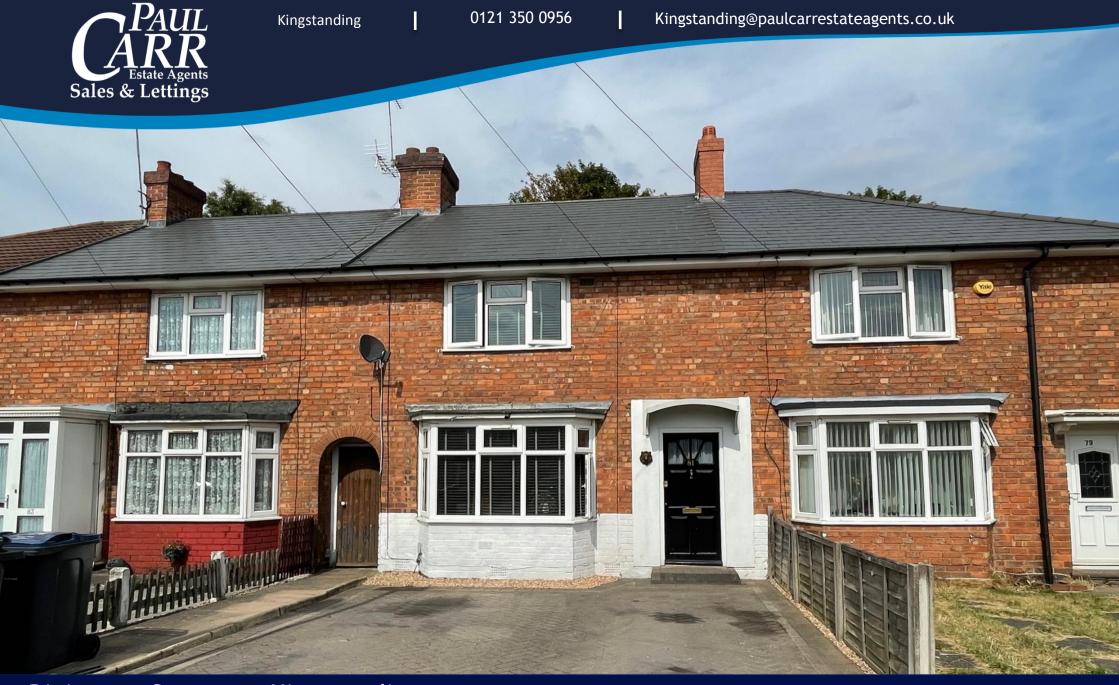

Rivington Crescent, Kingstanding Birmingham, B44 0PL

Offers Over £175,000

### Offers Over £175,000

2

1 💆

1

This extended, two bedroom terraced has the benefit of a first floor bathroom as well as a lovely conservatory and is ideal for First Time Buyers.

Set behind a block paved frontage (kerb not dropped), the property is accessed via an entrance hall with stairs off and a door leads to the lounge with a bay window to the front, understairs storage cupboard and feature exposed brick chimney breast and fire recess with attractive log burner. The enlarged kitchen has some fitted units, built in oven, hob and extractor, spaces for a washing machine and fridge, breakfast bar whilst two windows and a door lead out to the lovely conservatory with windows and a door out to the garden.

Outside the patio offers ample space for garden furniture with steps up to the garden, there is a shared side entry and this double glazed and centrally heated home must be viewed to appreciate all that is on offer.

# **Property Specification**

**EXTENDED MID TERRACED** BLOCK PAVED FRONTAGE (KERB NOT DROPPED) TWO BEDROOMS **SPACIOUS KITCHEN** LARGE FIRST FLOOR BATHROOM

Lounge 4.73m (15'6") into bay x 3.66m (12') max