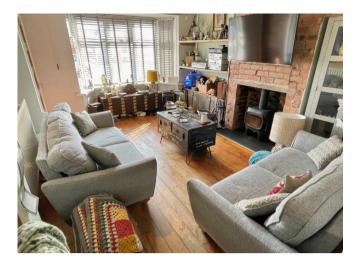

### Offers Over £175,000

2

1 💆

1

This extended, two bedroom terraced has the benefit of a first floor bathroom as well as a lovely conservatory and is ideal for First Time Buyers.

Set behind a block paved frontage (kerb not dropped), the property is accessed via an entrance hall with stairs off and a door leads to the lounge with a bay window to the front, understairs storage cupboard and feature exposed brick chimney breast and fire recess with attractive log burner. The enlarged kitchen has some fitted units, built in oven, hob and extractor, spaces for a washing machine and fridge, breakfast bar whilst two windows and a door lead out to the lovely conservatory with windows and a door out to the garden.

# **Property Specification**

**EXTENDED MID TERRACED** BLOCK PAVED FRONTAGE (KERB NOT DROPPED) TWO BEDROOMS **SPACIOUS KITCHEN** LARGE FIRST FLOOR BATHROOM

Lounge 4.73m (15'6") into bay x 3.66m (12') max