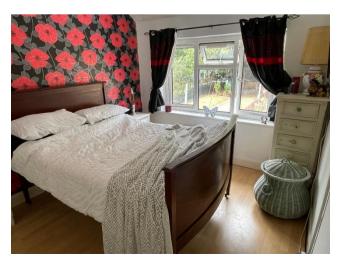

On the first floor there are two bedrooms, the master is a particularly spacious double with a window to the front, over stairs storage cupboard and has potential to split into two rooms, whilst the second bedroom is also a good size double with a window to the rear and large fitted wardrobes. The modern bathroom has a bath as well as a separate shower cubicle, part wall tiling and a window to the rear.

> Kitchen 4.63m (15'2") x 2.82m (9'3")

Conservatory 3.92m (12'11") x 3.28m (10'9")

**Bedroom 1** 5.24m (17'2") x 3.30m (10'10")

Bedroom 2 3.93m (12'11") x 2.87m (9'5")

**Shower Room** 2.90m (9'6") x 2.28m (7'6")