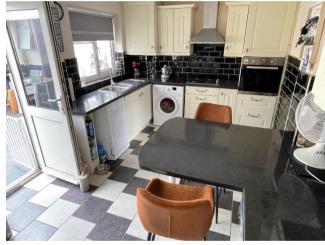

### Offers Over £175,000

2

1 💆

1

This extended, two bedroom terraced has the benefit of a first floor bathroom as well as a lovely conservatory and is ideal for First Time Buyers.

Set behind a block paved frontage (kerb not dropped), the property is accessed via an entrance hall with stairs off and a door leads to the lounge with a bay window to the front, understairs storage cupboard and feature exposed brick chimney breast and fire recess with attractive log burner. The enlarged kitchen has some fitted units, built in oven, hob and extractor, spaces for a washing machine and fridge, breakfast bar whilst two windows and a door lead out to the lovely conservatory with windows and a door out to the garden.

> Kitchen 4.63m (15'2") x 2.82m (9'3")

Conservatory 3.92m (12'11") x 3.28m (10'9")

**Bedroom 1** 5.24m (17'2") x 3.30m (10'10")

Bedroom 2 3.93m (12'11") x 2.87m (9'5")

**Shower Room** 2.90m (9'6") x 2.28m (7'6")