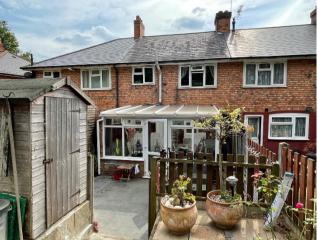

### Offers Over £175,000

2

1 💆

1

This extended, two bedroom terraced has the benefit of a first floor bathroom as well as a lovely conservatory and is ideal for First Time Buyers.

Set behind a block paved frontage (kerb not dropped), the property is accessed via an entrance hall with stairs off and a door leads to the lounge with a bay window to the front, understairs storage cupboard and feature exposed brick chimney breast and fire recess with attractive log burner. The enlarged kitchen has some fitted units, built in oven, hob and extractor, spaces for a washing machine and fridge, breakfast bar whilst two windows and a door lead out to the lovely conservatory with windows and a door out to the garden.

Outside the patio offers ample space for garden furniture with steps up to the garden, there is a shared side entry and this double glazed and centrally heated home must be viewed to appreciate all that is on offer.