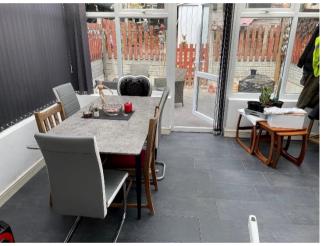

### Offers Over £175,000

2

1 💆

1

This extended, two bedroom terraced has the benefit of a first floor bathroom as well as a lovely conservatory and is ideal for First Time Buyers.

Set behind a block paved frontage (kerb not dropped), the property is accessed via an entrance hall with stairs off and a door leads to the lounge with a bay window to the front, understairs storage cupboard and feature exposed brick chimney breast and fire recess with attractive log burner. The enlarged kitchen has some fitted units, built in oven, hob and extractor, spaces for a washing machine and fridge, breakfast bar whilst two windows and a door lead out to the lovely conservatory with windows and a door out to the garden.