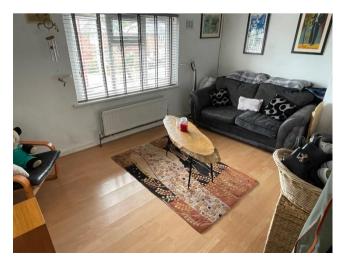

On the first floor there are two bedrooms, the master is a particularly spacious double with a window to the front, over stairs storage cupboard and has potential to split into two rooms, whilst the second bedroom is also a good size double with a window to the rear and large fitted wardrobes. The modern bathroom has a bath as well as a separate shower cubicle, part wall tiling and a window to the rear.