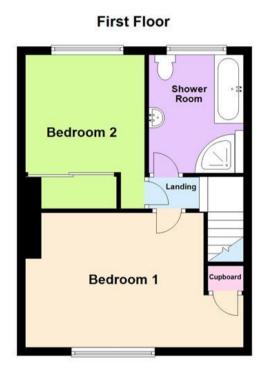

# Floor Plan

This floor plan is not drawn to scale and is for illustration purposes only

On the first floor there are two bedrooms, the master is a particularly spacious double with a window to the front, over stairs storage cupboard and has potential to split into two rooms, whilst the second bedroom is also a good size double with a window to the rear and large fitted wardrobes. The modern bathroom has a bath as well as a separate shower cubicle, part wall tiling and a window to the rear.