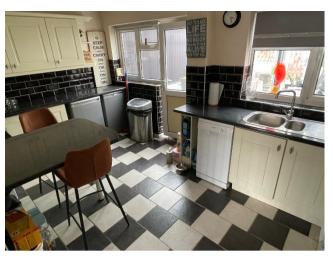

### Offers Over £175,000

2

1 💆

1

This extended, two bedroom terraced has the benefit of a first floor bathroom as well as a lovely conservatory and is ideal for First Time Buyers.

Set behind a block paved frontage (kerb not dropped), the property is accessed via an entrance hall with stairs off and a door leads to the lounge with a bay window to the front, understairs storage cupboard and feature exposed brick chimney breast and fire recess with attractive log burner. The enlarged kitchen has some fitted units, built in oven, hob and extractor, spaces for a washing machine and fridge, breakfast bar whilst two windows and a door lead out to the lovely conservatory with windows and a door out to the garden.

> Kitchen 4.63m (15'2") x 2.82m (9'3")

Conservatory 3.92m (12'11") x 3.28m (10'9")

**Bedroom 1** 5.24m (17'2") x 3.30m (10'10")

Bedroom 2 3.93m (12'11") x 2.87m (9'5")

**Shower Room** 2.90m (9'6") x 2.28m (7'6")