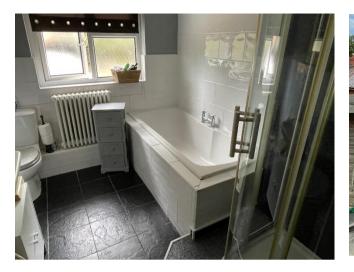

On the first floor there are two bedrooms, the master is a particularly spacious double with a window to the front, over stairs storage cupboard and has potential to split into two rooms, whilst the second bedroom is also a good size double with a window to the rear and large fitted wardrobes. The modern bathroom has a bath as well as a separate shower cubicle, part wall tiling and a window to the rear.

> Kitchen 4.63m (15'2") x 2.82m (9'3")

Conservatory 3.92m (12'11") x 3.28m (10'9")

**Bedroom 1** 5.24m (17'2") x 3.30m (10'10")

Bedroom 2 3.93m (12'11") x 2.87m (9'5")

**Shower Room** 2.90m (9'6") x 2.28m (7'6")