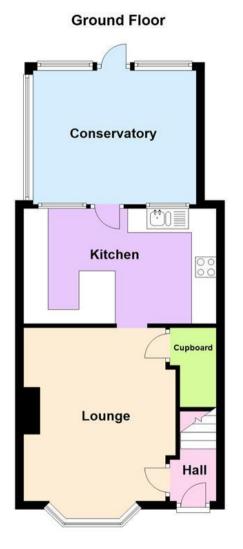

# Floor Plan

This floor plan is not drawn to scale and is for illustration purposes only

### Offers Over £175,000

2

1 💆

1

This extended, two bedroom terraced has the benefit of a first floor bathroom as well as a lovely conservatory and is ideal for First Time Buyers.

Set behind a block paved frontage (kerb not dropped), the property is accessed via an entrance hall with stairs off and a door leads to the lounge with a bay window to the front, understairs storage cupboard and feature exposed brick chimney breast and fire recess with attractive log burner. The enlarged kitchen has some fitted units, built in oven, hob and extractor, spaces for a washing machine and fridge, breakfast bar whilst two windows and a door lead out to the lovely conservatory with windows and a door out to the garden.