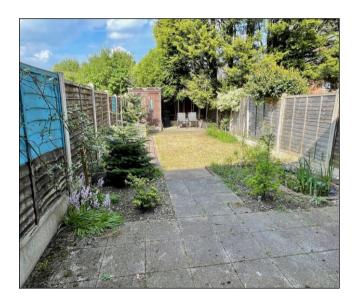

Outside the rear garden has a patio area leading to the lawn with flower beds, there is a shared side entry and viewing is a must of this majority double glazed and centrally heated home.