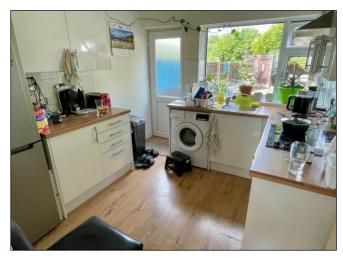

Accessed via a porch with a door to the reception hall which has stairs off, the good size lounge has a window to the front and an understairs storage cupboard and a door leads to the fitted kitchen which has a range of units, there is a built in oven and hob, spaces for a washing machine and fridge/freezer and a window and door lead out to the garden. There is a lobby off with a useful cupboard and a door opens into the bathroom which has a white suite with shower over the bath, wall tiling with a half height border and a window to the rear.