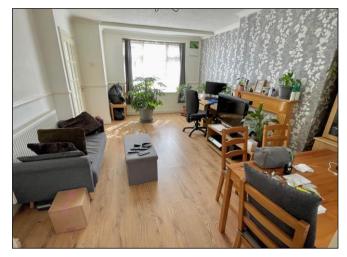

Accessed via a porch with a door to the reception hall which has stairs off, the good size lounge has a window to the front and an understairs storage cupboard and a door leads to the fitted kitchen which has a range of units, there is a built in oven and hob, spaces for a washing machine and fridge/freezer and a window and door lead out to the garden. There is a lobby off with a useful cupboard and a door opens into the bathroom which has a white suite with shower over the bath, wall tiling with a half height border and a window to the rear.