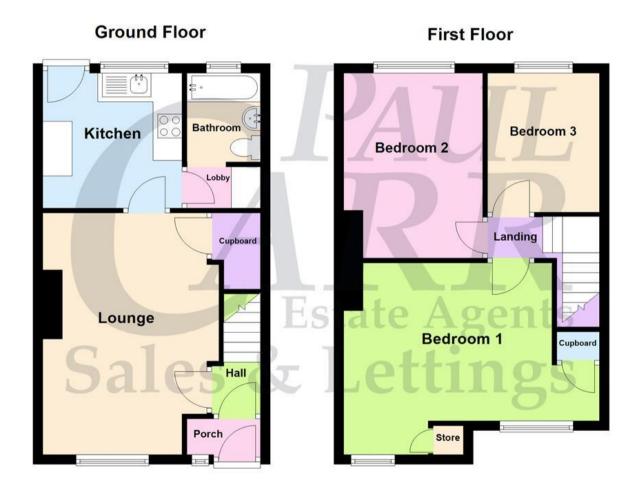

# Floor Plan

This floor plan is not drawn to scale and is for illustration purposes only

Accessed via a porch with a door to the reception hall which has stairs off, the good size lounge has a window to the front and an understairs storage cupboard and a door leads to the fitted kitchen which has a range of units, there is a built in oven and hob, spaces for a washing machine and fridge/freezer and a window and door lead out to the garden. There is a lobby off with a useful cupboard and a door opens into the bathroom which has a white suite with shower over the bath, wall tiling with a half height border and a window to the rear.

On the first floor there are three bedrooms, the master is a particularly spacious double with two windows to the front and an under eaves storage cupboard, the second bedroom is also a double with a window to the rear and the third bedroom is an excellent size with a window to the rear.

## **Property Specification**

THREE BEDROOMS
MID TERRACED
IDEAL FOR FIRST TIME BUYERS
GREAT FOR BUY TO LET INVESTORS
POPULAR ROAD

Lounge 5.06m (16'7") x 3.62m (11'11") max

Kitchen 2.83m (9'3") x 2.77m (9'1")

Bathroom 1.86m (6'1") x 1.70m (5'7")

Bedroom 1 5.21m (17'1") max x 4.07m (13'4") max

> Bedroom 2 3.88m (12'9") x 2.86m (9'4")

Bedroom 3 2.91m (9'7") x 2.30m (7'7")