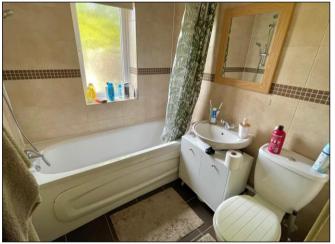

Accessed via a porch with a door to the reception hall which has stairs off, the good size lounge has a window to the front and an understairs storage cupboard and a door leads to the fitted kitchen which has a range of units, there is a built in oven and hob, spaces for a washing machine and fridge/freezer and a window and door lead out to the garden. There is a lobby off with a useful cupboard and a door opens into the bathroom which has a white suite with shower over the bath, wall tiling with a half height border and a window to the rear.